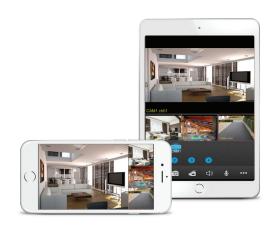

## 4 CH WAWA AHD CCTV KIT

4 Ch AHD DVR with 4x HD 1.3MP Vandal Dome Cameras









INCLUDES
5AMP POWER SUPPLY
& 4x 20m Cables

**Audio** 

VGA BNC HDMI OUTPUTS

H.264

**PENTAPLEX** 

USB BACKUP

1TB HDD

## **CAMERA FEATURES**

1.3 Megapixel (1280x960 @ 25fps) 3.6mm Lens ICR (IR Cut Filter) 25m IR 12V DC, 5W IR On IP66

## **DVR FEATURES**

4 Ch AHD Penteplex DVR
H.264 Compression
25fps @720p per camera
AHD @ 720p recording and playback
VGA, BNC and HDMI Output
4 Audio Input, 1 Audio Output
Supports Mobile Phones (iPhone/ iPad/ Androids)
USB Backup
Supports DDNS and P2P (No port forwarding required)



Supports Mobile Phones FREE APP - **N\_Eye**