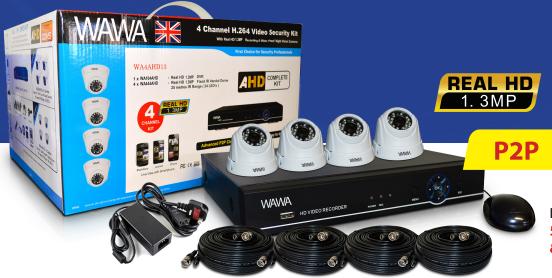

## 4 CH WAWA AHD CCTV KIT

4 Ch AHD DVR with 4x HD 1.3MP Vandal Dome Cameras

INCLUDES
5AMP POWER SUPPLY
& 4x 20m Cables

**Audio** 

VGA BNC HDMI OUTPUTS

H.264

**PENTAPLEX** 

USB BACKUP

## **CAMERA FEATURES**

1.3 Megapixel (1280x960 @ 25fps) 3.6mm Lens ICR (IR Cut Filter) 25m IR 12V DC, 5W IR On IP66

## **DVR FEATURES**

4 Ch AHD Penteplex DVR
H.264 Compression
25fps @720p per camera
AHD @ 720p recording and playback
VGA, BNC and HDMI Output
4 Audio Input, 1 Audio Output
Supports Mobile Phones (iPhone/ iPad/ Androids)
USB Backup
Supports DDNS and P2P (No port forwarding required)