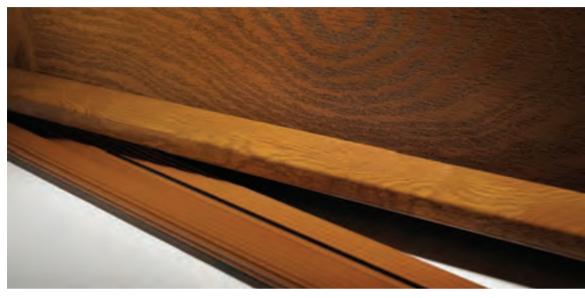

#### **Edged Detail**

Every sightline of your door is considered. On the hinge edge of all doors, we apply a grained trim and then countersink the hinges for a perfect, flush finish.

With all the unique features we offer, it's important to know that you've got the real thing. All Door-Stop doors carry an official stamp on the hinge edge near the bottom of the door.

#### **Engineered Cross-Bonded Veneers**

The unique, cross-bonded structure of our doors improves the lateral bending strength and stiffness of the panel.