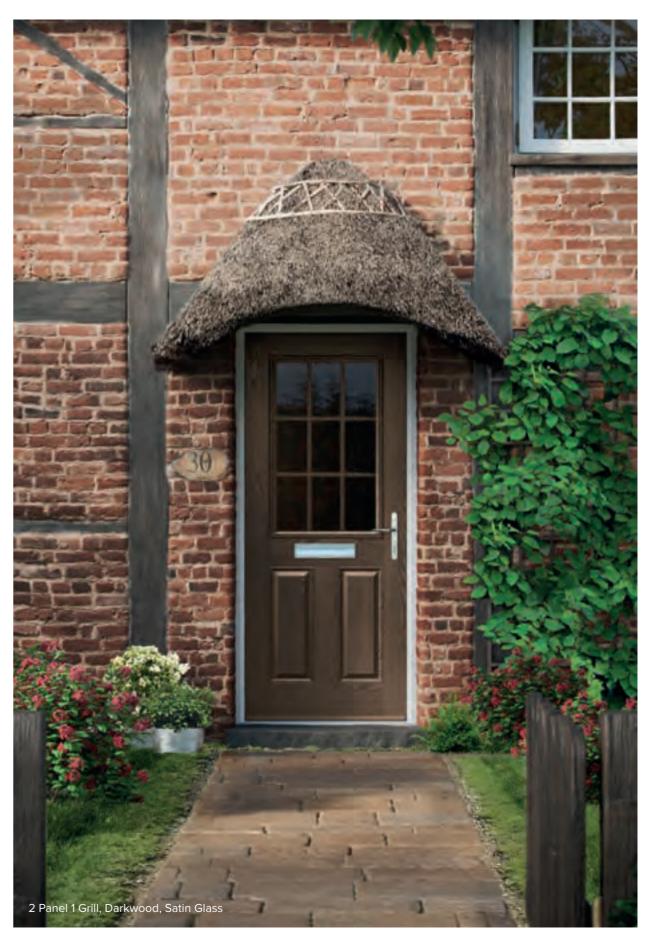

### 2 Panel 1 Square

COLOURS

GLASS DESIGNS

28

## 2 Panel 4 Square COLOURS Duck Egg Chartwell Blue Green

Cream Black Brown Grey

Poppy Red (High Gloss)

Darkwood Oak