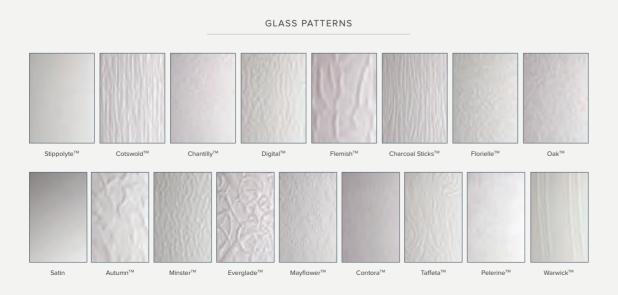

## Light Detail Privacy

Our premium glass options add character to your door and light to your home, while still providing complete privacy.

See pages 54–55 for our Glazing Patterns and Backing Glass.

20

#### Glazing

The range of glass options add character to your door and light to your home, whilst still offering you complete privacy.

#### Glazing Patterns and Backing Glass