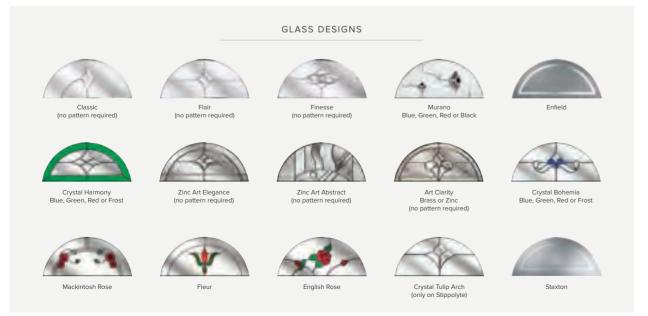

# 3 Drop Diamond Blue, Green or Red Crystal Harmony Blue, Green, Red (no pattern required) Finesse (no pattern required) GLASS DESIGNS GLASS DESIGNS GLASS DESIGNS Amurano Blue, Green Red Crystal Bohemia Enfield Fielr ZInc Art Elegance (no pattern required) Zinc Art Abstract (no pattern required) Finesse (no pattern required) Staxton

## Light Detail Privacy

Our premium glass options add character to your door and light to your home, while still providing complete privacy.

See pages 54–55 for our Glazing Patterns and Backing Glass.

20

#### GLASS DESIGNS

# Crystal Tulip Arch (only on Stippolyte) Crystal Tulip Arch (only on Stippolyte) Classic (no pattern required) Finesse (no pattern required)

47

#### Glazing

The range of glass options add character to your door and light to your home, whilst still offering you complete privacy.