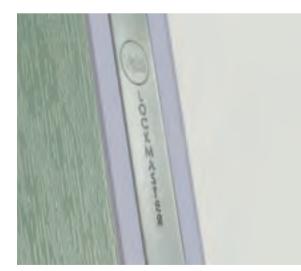

#### **Edged Detail**

Every sightline of your door is considered. On the hinge edge of all doors, we apply a grained trim and then countersink the hinges for a perfect, flush finish.

With all the unique features we offer, it's important to know that you've got the real thing. All Door-Stop doors carry an official stamp on the hinge edge near the bottom of the door.