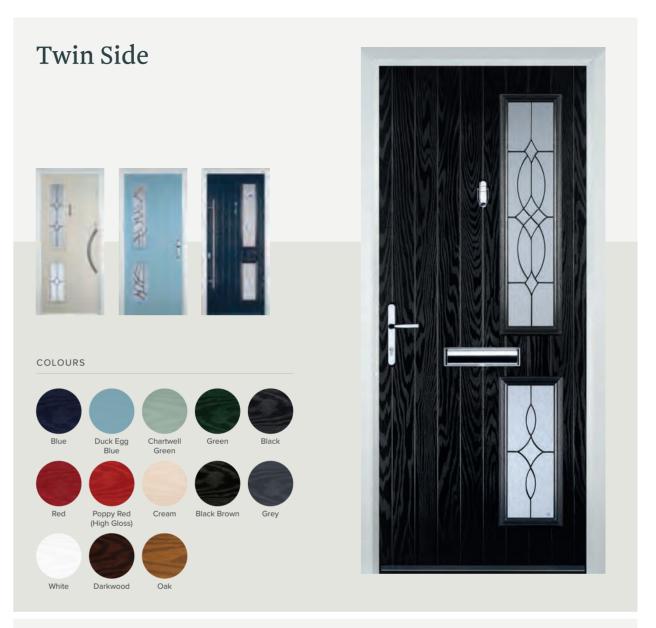

## Foam-filled, thermally efficient side lights

Choose from either our GRP, composite range with a high-density, foam-filled core, or our warm-edged spacer bar, argon gas-filled glazed units.

Cream Black Brown Grey