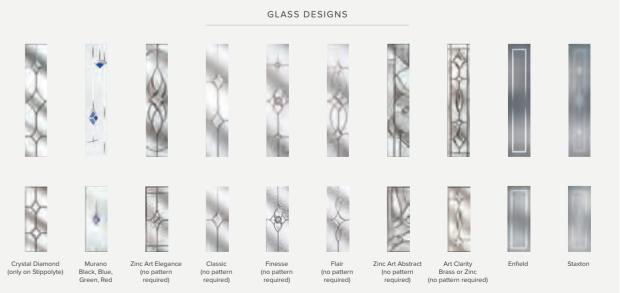

#### GLASS DESIGNS

## Light Detail Privacy

Our premium glass options add character to your door and light to your home, while still providing complete privacy.

See pages 54–55 for our Glazing Patterns and Backing Glass.

20