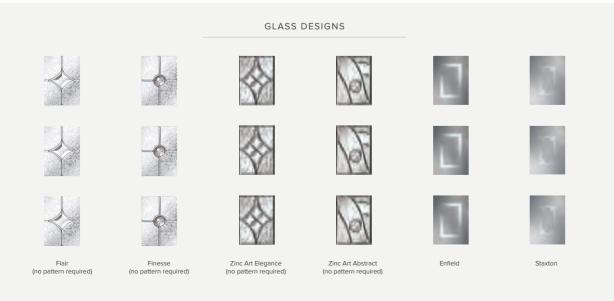

## Elegant Individual Expression

Express your personal style through our premium colour palette, and elevate your door to a real property feature.



See page 52 for our Colour Guide.











# 3 Drop Diamond Blue, Green or Red Crystal Harmony Blue, Green, Red (no pattern required) Finesse (no pattern required) GLASS DESIGNS GLASS DESIGNS GLASS DESIGNS Amurano Blue, Green Red Crystal Bohemia Enfield Fielr ZInc Art Elegance (no pattern required) Zinc Art Abstract (no pattern required) Finesse (no pattern required) Staxton







#### COLOURS

























GLAZING

## Light Detail Privacy

Our premium glass options add character to your door and light to your home, while still providing complete privacy.



See pages 54–55 for our Glazing Patterns and Backing Glass.

20





















































#### GLASS DESIGNS











































### 2 Panel 1 Square







COLOURS























GLASS DESIGNS









28





#### 2 Panel 1 Arch



























Cream





































Zinc Art Elegance (no pattern required)













IRONMONGERY

## Customised Creative Secure

Whatever furniture you choose for your door, we guarantee it will be made to the highest possible standards.



See pages 56–57 for our Contemporary Ironmongery Guide.

34







#### COLOURS





























## 2 Panel 4 Square COLOURS Duck Egg Chartwell Blue Green

Cream Black Brown Grey

Poppy Red (High Gloss)

Darkwood Oak





































#### COLOURS





















#