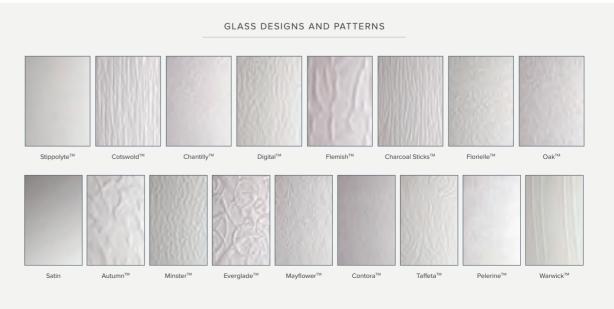

## Light Detail Privacy

Our premium glass options add character to your door and light to your home, while still providing complete privacy.

See pages 54–55 for our Glazing Patterns and Backing Glass.

20

#### GLASS DESIGNS

#### Glazing Patterns and Backing Glass