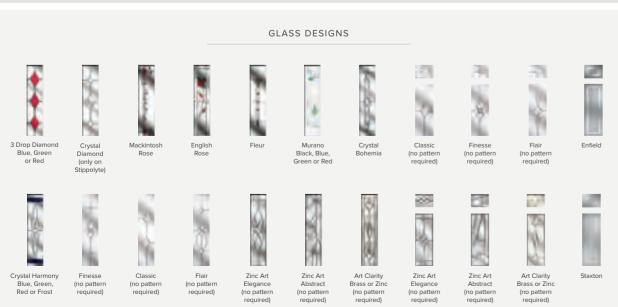

#### GLASS DESIGNS

## Light Detail Privacy

Our premium glass options add character to your door and light to your home, while still providing complete privacy.

See pages 54–55 for our Glazing Patterns and Backing Glass.

20

#### Glazing Patterns and Backing Glass