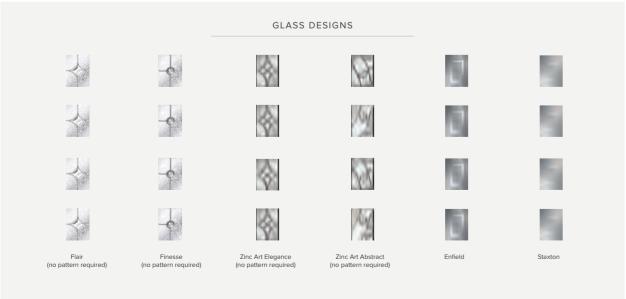

#### GLASS DESIGNS

QUALITY

## Light Detail Privacy

Our premium glass options add character to your door and light to your home, while still providing complete privacy.

See pages 54–55 for our Glazing Patterns and Backing Glass.

20