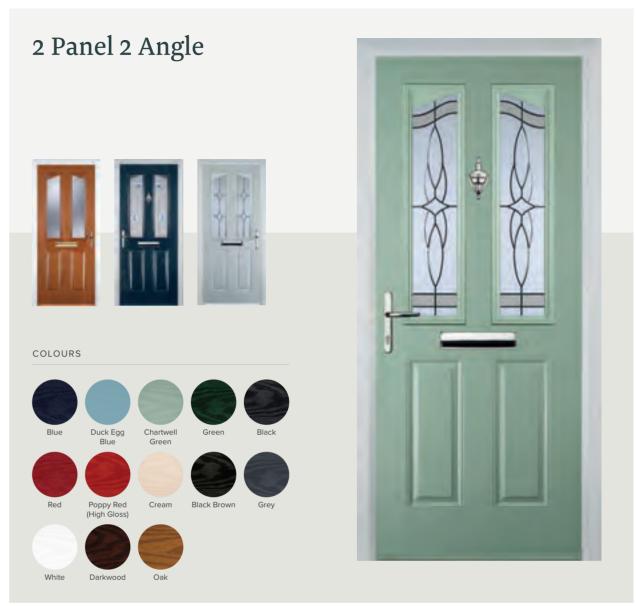

### 2 Panel 1 Square

COLOURS

GLASS DESIGNS

28

## 2 Panel 4 Square COLOURS Duck Egg Chartwell Blue Green

Cream Black Brown Grey

Poppy Red (High Gloss)

Darkwood Oak

#### 4 Panel 2 Square