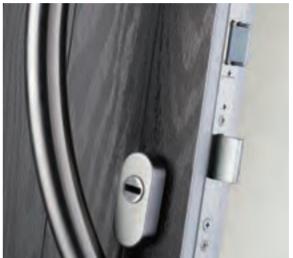

#### **Contemporary Security**

The combination of a reliably strong structural frame and the very highest quality locking systems, make our doors simply unrivalled in terms of the security and peace of mind they offer.

#### GU Slam Lock

All solid core doors fitted with contemporary hardware include the GU Slam Lock, featuring bolts that engage the moment the door is closed.

**Handleless Option** 

High Lock Option

Manufactured from 316 Marine Grade Stainless Steel, this cylinder features a back to back fixing and a selection of bolts to suit door thicknesses between 50mm and 75mm. Secure and stylish, this design looks at home everywhere from the streets of London to exposed coastal locations.