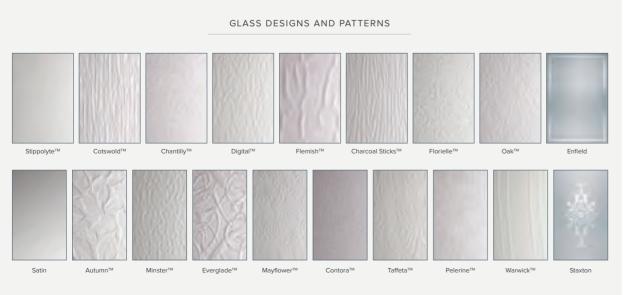

## Light Detail Privacy

Our premium glass options add character to your door and light to your home, while still providing complete privacy.

See pages 54–55 for our Glazing Patterns and Backing Glass.

20

#### Glazing

The range of glass options add character to your door and light to your home, whilst still offering you complete privacy.

#### Glazing Patterns and Backing Glass