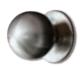

.

#### Solid Grids



Our two-panel, one-grid door designs feature a solid internal grid. This means that when your eye glances across the glazed panel, you don't see the inside of a glazing cassette – you see the effect that you would get if the door had nine separate pieces of glass.

#### Don't Replace – Reglaze



Our replaceable cassette system means that in the event of breakage, or if your glass unit breaks down and becomes misty, you can simply and easily change the glass without replacing the door.

#### Glazing



#### Glazing Patterns and Backing Glass



#### Contemporary Ironmongery Guide



#### Long Bar



Long Bar Handle



Pull Escutcheon OR same handle inside





#### **Bow Handle**









Pull Escutcheon **OR** same handle inside

Ingot Knocker Bar Knocker

Classic



Central and High Knob



Pull Escutcheon **OR** same handle inside



Ingot Knocker

#### Square





Pull Escutcheon

OR same handle inside



Square Knocker

#### Handleless







Pull Escutcheon



Ingot Knocker

#### Contemporary Ironmongery Guide



#### Availability by Door Style

|               |                |                 |                  |                |               |                 |                            |                  |                  |                |                  | •        | <b>* * *</b> |
|---------------|----------------|-----------------|------------------|----------------|---------------|-----------------|----------------------------|------------------|------------------|----------------|------------------|----------|--------------|
|