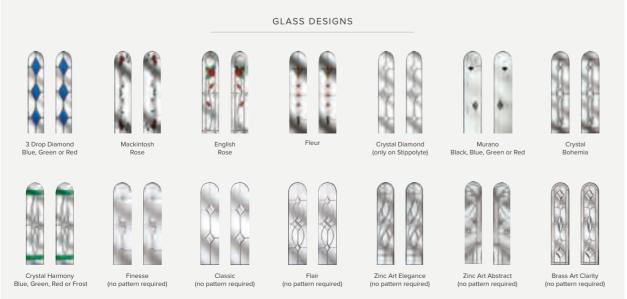

# 3 Drop Diamond Blue, Green or Red Crystal Harmony Blue, Green, Red (no pattern required) Finesse (no pattern required) GLASS DESIGNS GLASS DESIGNS GLASS DESIGNS Amurano Blue, Green Red Crystal Bohemia Enfield Fielr ZInc Art Elegance (no pattern required) Zinc Art Abstract (no pattern required) Finesse (no pattern required) Staxton

## Light Detail Privacy

Our premium glass options add character to your door and light to your home, while still providing complete privacy.

See pages 54–55 for our Glazing Patterns and Backing Glass.

20

#### Glazing

The range of glass options add character to your door and light to your home, whilst still offering you complete privacy.