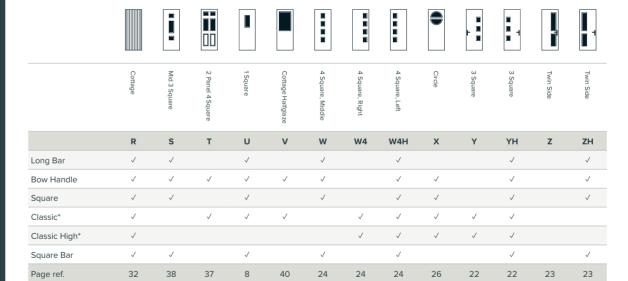

#### Availability by Door Style

|               |                |                 |                  |                |               |                 |                            |                  |                  |                |                  | •        | <b>* * *</b> |
|---------------|----------------|-----------------|------------------|----------------|---------------|-----------------|----------------------------|------------------|------------------|----------------|------------------|----------|--------------|
|               | 2 Panel 2 Arch | 2 Panel 2 Angle | 2 Panel 2 Square | 4 Panel 1 Arch | 2 Panel 1Arch | 2 Panel 1Square | 2 Panel 2 Square<br>1 Arch | 4 Panel 2 Square | 4 Panel Sunburst | 2 Panel 1Grill | 2 Panel Sunburst | Diamond  | 3 Diamond    |
|               | Α              | В               | С                | D              | E             | F               | G                          | ı                | J                | K              | L                | Р        | P3           |
| Long Bar      |                |                 |                  | ✓              |               |                 |                            | ✓                | <b>√</b>         |                |                  | ✓        | ✓            |
| Bow Handle    | ✓              | ✓               | ✓                | ✓              | ✓             | <b>√</b>        | <b>√</b>                   | <b>√</b>         | <b>√</b>         | <b>√</b>       | <b>√</b>         | <b>√</b> | <b>√</b>     |
| Square        |                |                 |                  |                |               |                 |                            |                  |                  |                |                  | ✓        | ✓            |
| Classic*      | ✓              | ✓               | ✓                | ✓              | ✓             | ✓               | ✓                          | ✓                | ✓                | ✓              | ✓                | ✓        |              |
| Classic High* | ✓              | ✓               | ✓                | ✓              |               |                 |                            | ✓                | <b>√</b>         |                |                  | <b>√</b> |              |
| Square Bar    |                |                 |                  | ✓              |               |                 |                            | ✓                | ✓                |                |                  | ✓        | ✓            |
| Page ref.     | 16             | 17              | 14               | 36             | 29            | 28              | 46                         | 41               | 47               | 30             | 33               | 9        | 10           |

Handleless suite available on all styles.

<sup>\*</sup>Our classic furniture suite is also available in a high position.