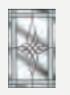

# 3 Drop Diamond Blue, Green or Red Crystal Harmony Blue, Green, Red (no pattern required) Finesse (no pattern required) GLASS DESIGNS GLASS DESIGNS GLASS DESIGNS Amurano Blue, Green Red Crystal Bohemia Enfield Fielr ZInc Art Elegance (no pattern required) Zinc Art Abstract (no pattern required) Finesse (no pattern required) Staxton

# Crystal Tulip Arch (only on Stippolyte) Crystal Tulip Arch (only on Stippolyte) Classic (no pattern required) Finesse (no pattern required)

47