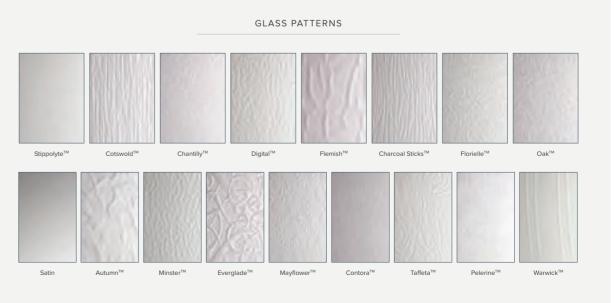

#### Glazing Patterns and Backing Glass

#### Satin Glass

Added to our 'patterned glass' range, satin glass makes a perfect option for modern properties.

#### Glazing

The range of glass options add character to your door and light to your home, whilst still offering you complete privacy.