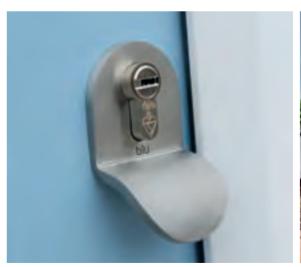

#### High Security

We know a secure door is important to our customers, and that's why our range of locks, cylinders and handles adhere to the highest accreditations and industry standards.

#### Yale TSO07 3 Star Handle/ Cylinder Combination Option

The Ultion cylinder has passed all major British standards test for security without the need for cylinder protectors or extra secure door handles. These tests include the highest TS007 standard (3 star) and the extended Sold Secure Diamond test, which is more rigorous and designed by the Master Locksmith Association.