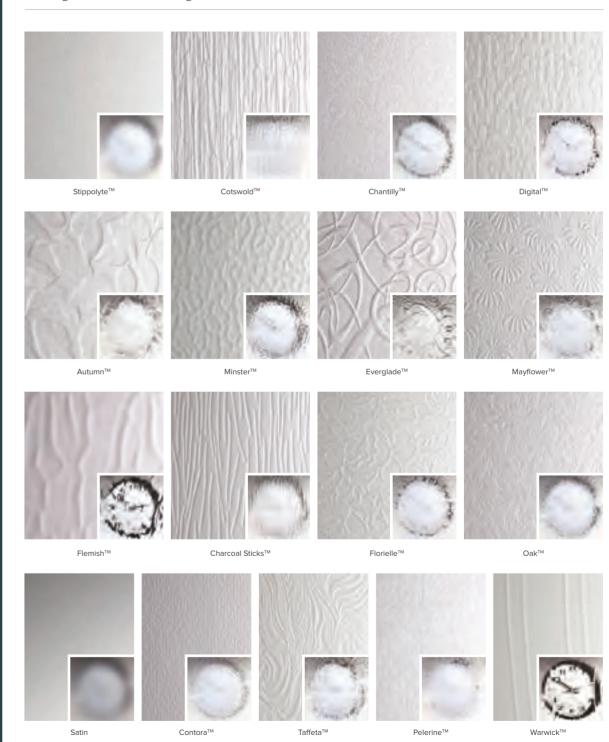

#### Glazing Patterns and Backing Glass

#### Satin Glass

Added to our 'patterned glass' range, satin glass makes a perfect option for modern properties.