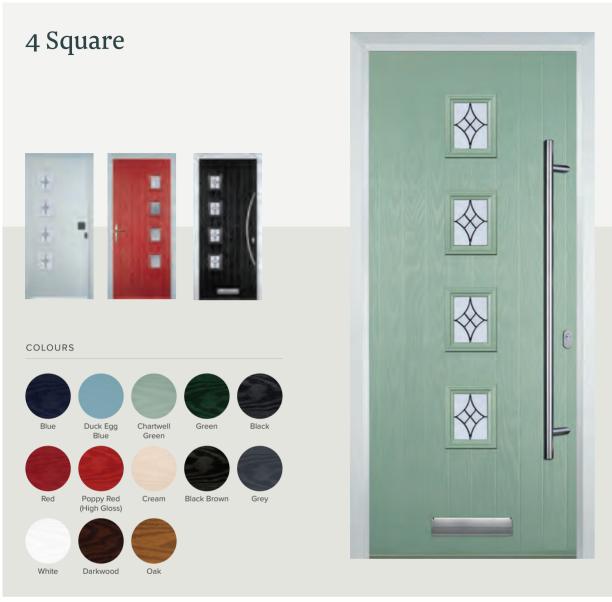

## 2 Panel 4 Square COLOURS Duck Egg Chartwell Blue Green

Cream Black Brown Grey

Poppy Red (High Gloss)

Darkwood Oak

COLOUR