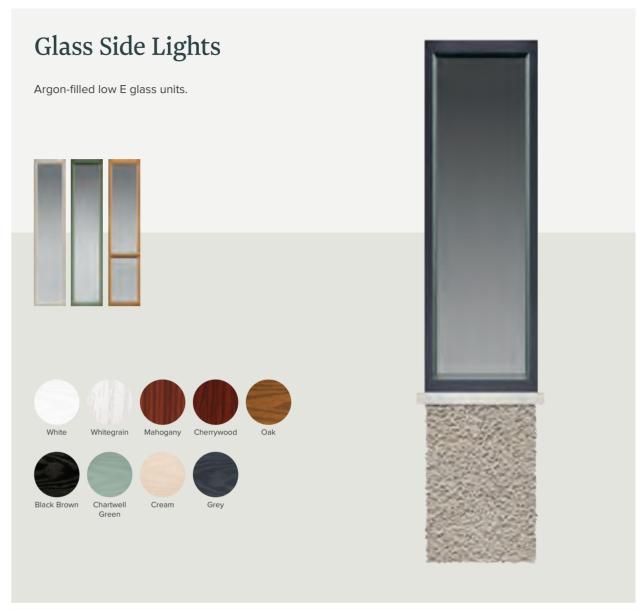

## Foam-filled, thermally efficient side lights

Choose from either our GRP, composite range with a high-density, foam-filled core, or our warm-edged spacer bar, argon gas-filled glazed units.

Cream Black Brown Grey

#### Frame Colours