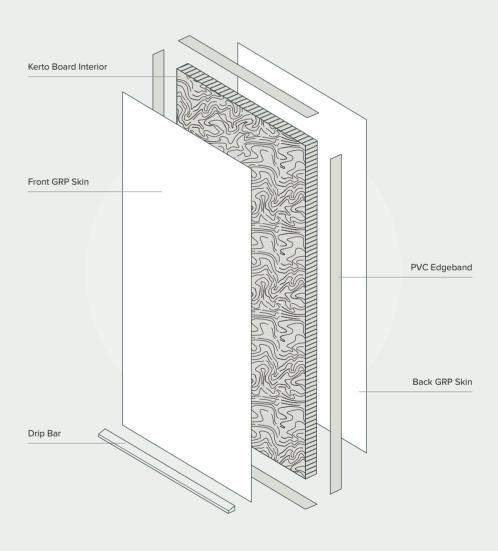

## Natural Innovative Durable

A thick Nordic pine centre and outer structure, all encased in glass-reinforced plastic – our premium doors are engineered to withstand all weathers, season after season.

See page 60 for our Quality Promise.

#### **Quality Promise**

From the high-quality Nordic pine core and glass-reinforced plastic, to our glazing, ironmongery and locks, we believe the quality and build of our doors is simply second to none.

#### **Engineered Cross-Bonded Veneers**

The unique, cross-bonded structure of our doors improves the lateral bending strength and stiffness of the panel.