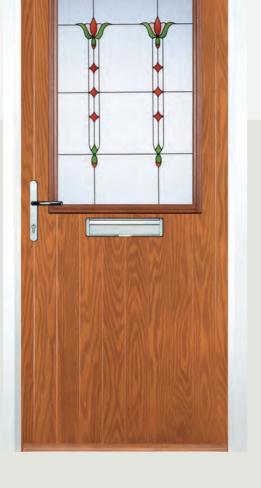

# Crystal Tulip Arch (only on Stippolyte) Crystal Tulip Arch (only on Stippolyte) Classic (no pattern required) Finesse (no pattern required)

47