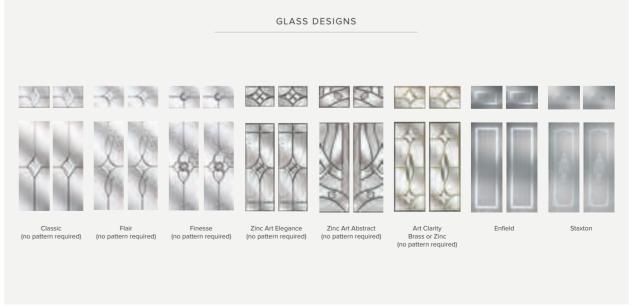

## Light Detail Privacy

Our premium glass options add character to your door and light to your home, while still providing complete privacy.

See pages 54–55 for our Glazing Patterns and Backing Glass.

20

#### GLASS DESIGNS

#### Glazing Patterns and Backing Glass