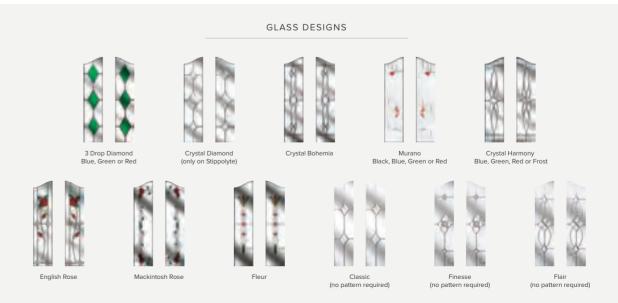

# 3 Drop Diamond Blue, Green or Red Crystal Harmony Blue, Green, Red (no pattern required) Finesse (no pattern required) GLASS DESIGNS GLASS DESIGNS GLASS DESIGNS Amurano Blue, Green Red Crystal Bohemia Enfield Fielr ZInc Art Elegance (no pattern required) Zinc Art Abstract (no pattern required) Finesse (no pattern required) Staxton

# Crystal Tulip Arch (only on Stippolyte) Crystal Tulip Arch (only on Stippolyte) Classic (no pattern required) Finesse (no pattern required)

47

## Light Detail Privacy

Our premium glass options add character to your door and light to your home, while still providing complete privacy.

See pages 54–55 for our Glazing Patterns and Backing Glass.

20