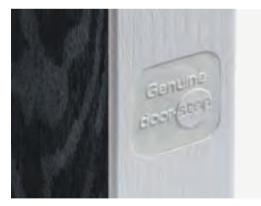

#### **Edged Detail**

Every sightline of your door is considered. On the hinge edge of all doors, we apply a grained trim and then countersink the hinges for a perfect, flush finish.

With all the unique features we offer, it's important to know that you've got the real thing. All Door-Stop doors carry an official stamp on the hinge edge near the bottom of the door.