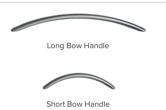

#### **Bow Handle**

Pull Escutcheon **OR** same handle inside

Ingot Knocker Bar Knocker

Classic

Central and High Knob

Pull Escutcheon **OR** same handle inside

Ingot Knocker