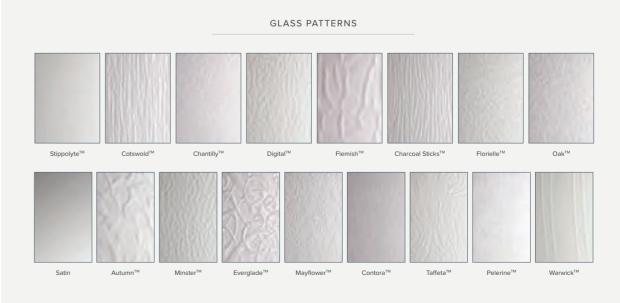

## Light Detail Privacy

Our premium glass options add character to your door and light to your home, while still providing complete privacy.

See pages 54–55 for our Glazing Patterns and Backing Glass.

20

#### Glazing Patterns and Backing Glass