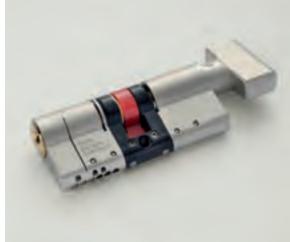

#### Yale TSO07 3 Star Handle/ Cylinder Combination Option

The Ultion cylinder has passed all major British standards test for security without the need for cylinder protectors or extra secure door handles. These tests include the highest TS007 standard (3 star) and the extended Sold Secure Diamond test, which is more rigorous and designed by the Master Locksmith Association.