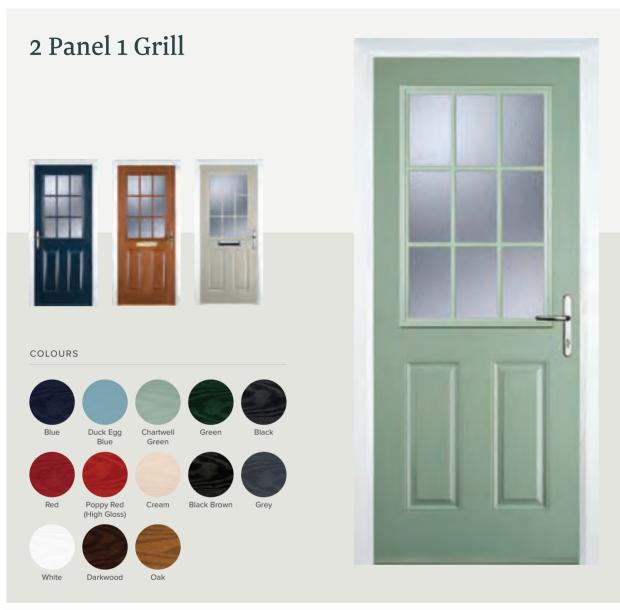

### 2 Panel 1 Square

COLOURS

GLASS DESIGNS

28

## 2 Panel 4 Square COLOURS Duck Egg Chartwell Blue Green

Cream Black Brown Grey

Poppy Red (High Gloss)

Darkwood Oak

#### Solid Grids

Our two-panel, one-grid door designs feature a solid internal grid. This means that when your eye glances across the glazed panel, you don't see the inside of a glazing cassette – you see the effect that you would get if the door had nine separate pieces of glass.