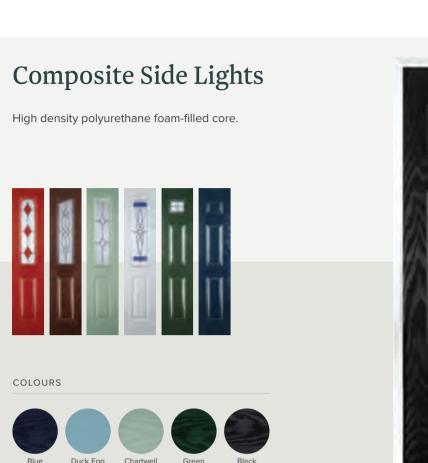

## Foam-filled, thermally efficient side lights

Choose from either our GRP, composite range with a high-density, foam-filled core, or our warm-edged spacer bar, argon gas-filled glazed units.

Cream Black Brown Grey