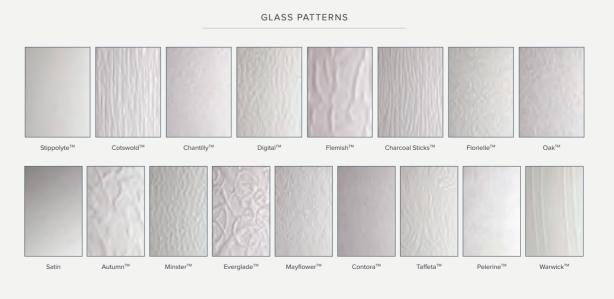

## Light Detail Privacy

Our premium glass options add character to your door and light to your home, while still providing complete privacy.

See pages 54–55 for our Glazing Patterns and Backing Glass.

20

#### Glazing Patterns and Backing Glass