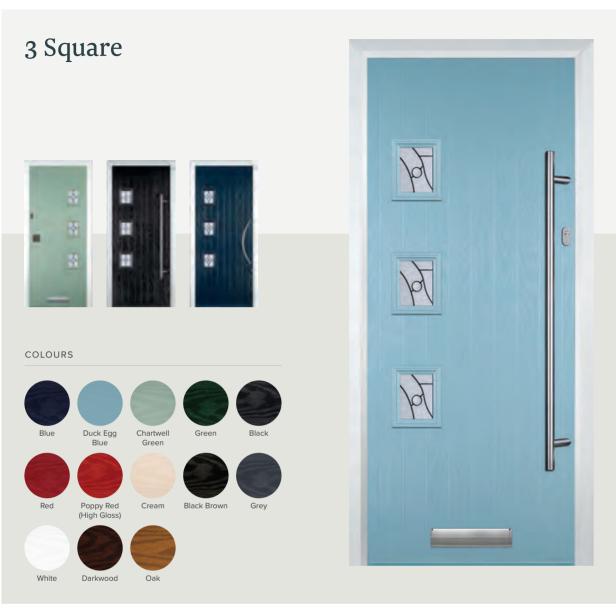

### 2 Panel 1 Square

COLOURS

GLASS DESIGNS

28

## 2 Panel 4 Square COLOURS Duck Egg Chartwell Blue Green

Cream Black Brown Grey

Poppy Red (High Gloss)

Darkwood Oak