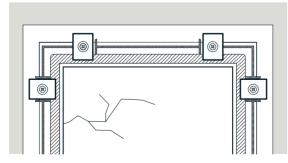

#### Don't Replace – Reglaze

Our replaceable cassette system means that in the event of breakage, or if your glass unit breaks down and becomes misty, you can simply and easily change the glass without replacing the door.

#### Solid Grids

Our two-panel, one-grid door designs feature a solid internal grid. This means that when your eye glances across the glazed panel, you don't see the inside of a glazing cassette – you see the effect that you would get if the door had nine separate pieces of glass.