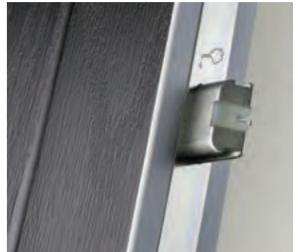

#### GU Slam Lock

All solid core doors fitted with contemporary hardware include the GU Slam Lock, featuring bolts that engage the moment the door is closed.

**Handleless Option** 

High Lock Option

Manufactured from 316 Marine Grade Stainless Steel, this cylinder features a back to back fixing and a selection of bolts to suit door thicknesses between 50mm and 75mm. Secure and stylish, this design looks at home everywhere from the streets of London to exposed coastal locations.