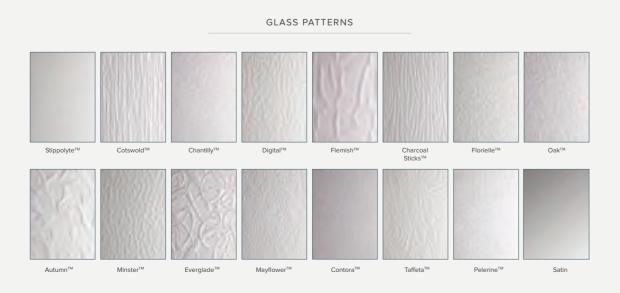

## Light Detail Privacy

Our premium glass options add character to your door and light to your home, while still providing complete privacy.

See pages 54–55 for our Glazing Patterns and Backing Glass.

20

#### Glazing Patterns and Backing Glass