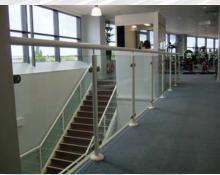

## **Accessories**

**PDC consultancy** offer a wide range of accessories to go with your mezzanine floor, from standard staircases and handrails to high quality stainless steel and powder-coated handrails, and staircases.

**Utility staircase** 

Public access staircase

**Standard handrails** 

**Powder-coated handrails** 

Stainless steel handrails

**Sliding gates** 

Up and over gates

**Cat ladders** 