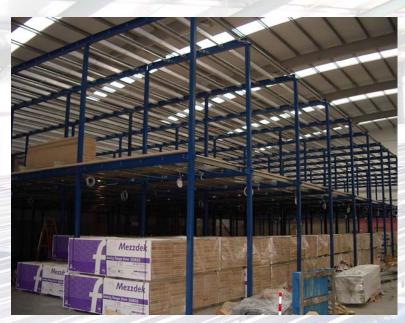

# Storage and production

Mezzanine floors come in single tier or multi tier options, loading can be tailored to suit the storage of individual products from 3.5kN/m² (small part storage) to 15kN/m² (heavy duty).

PDC consultancy offer a choice of decking products, most common of these is P6 38mm HDPB which can withstand loads of 1.5 tonne on a hand pallet truck on centre of 488mm. Chequer plate and open steel grating can also be integrated into the mezzanine floor design.