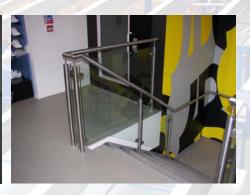

## **Accessories**

**PDC consultancy** offer a wide range of accessories to go with your mezzanine floor, from standard staircases and handrails to high quality stainless steel and powder-coated handrails, and staircases.

**Utility staircase** 

Public access staircase

**Standard handrails** 

**Powder-coated handrails** 

Stainless steel handrails

**Sliding gates** 

Up and over gates

**Cat ladders** 