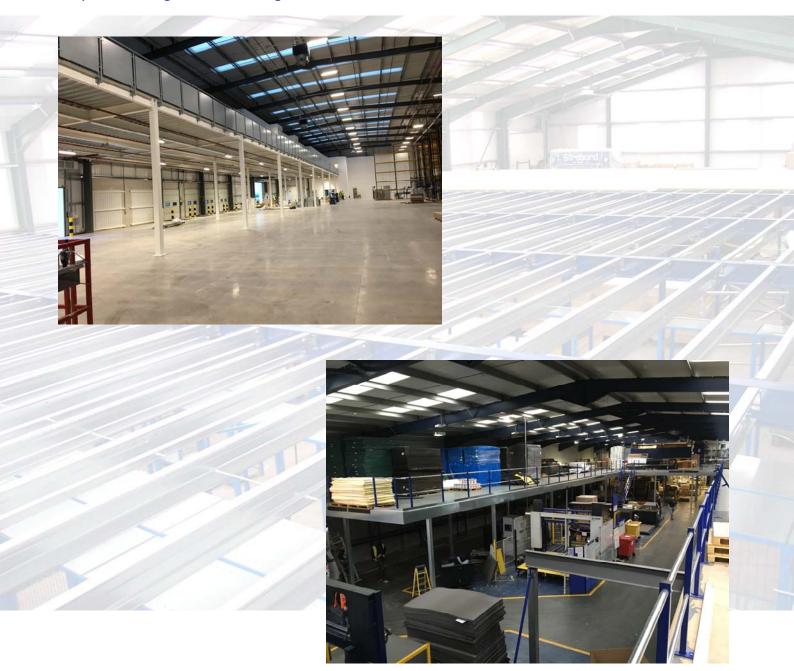

## Office

When production space is at a premium, why not take advantage of the unused capacity above. The mezzanine floor option can extend or raise existing office, freeing valuable production area to help increase your company's capacity.

**PDC consultancy** also offers a wide range of products to compliment any office build.