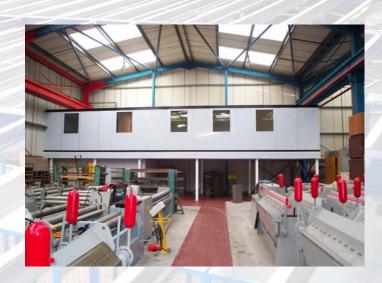

## Office

When production space is at a premium, why not take advantage of the unused capacity above. The mezzanine floor option can extend or raise existing office, freeing valuable production area to help increase your company's capacity.

**PDC consultancy** also offers a wide range of products to compliment any office build.