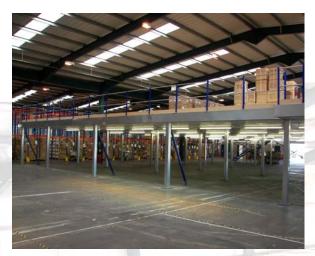

# Storage and production

Mezzanine floors come in single tier or multi tier options, loading can be tailored to suit the storage of individual products from 3.5kN/m² (small part storage) to 15kN/m² (heavy duty).

PDC consultancy offer a choice of decking products, most common of these is P6 38mm HDPB which can withstand loads of 1.5 tonne on a hand pallet truck on centre of 488mm. Chequer plate and open steel grating can also be integrated into the mezzanine floor design.