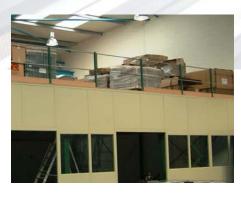

# Storage and production

Mezzanine floors come in single tier or multi tier options, loading can be tailored to suit the storage of individual products from 3.5kN/m² (small part storage) to 15kN/m² (heavy duty).

PDC consultancy offer a choice of decking products, most common of these is P6 38mm HDPB which can withstand loads of 1.5 tonne on a hand pallet truck on centre of 488mm. Chequer plate and open steel grating can also be integrated into the mezzanine floor design.