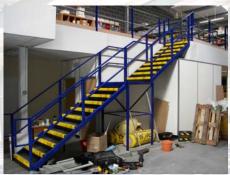

## **Accessories**

**PDC consultancy** offer a wide range of accessories to go with your mezzanine floor, from standard staircases and handrails to high quality stainless steel and powder-coated handrails, and staircases.

**Utility staircase** 

Public access staircase

**Standard handrails** 

**Powder-coated handrails** 

Stainless steel handrails

**Sliding gates** 

Up and over gates

**Cat ladders** 