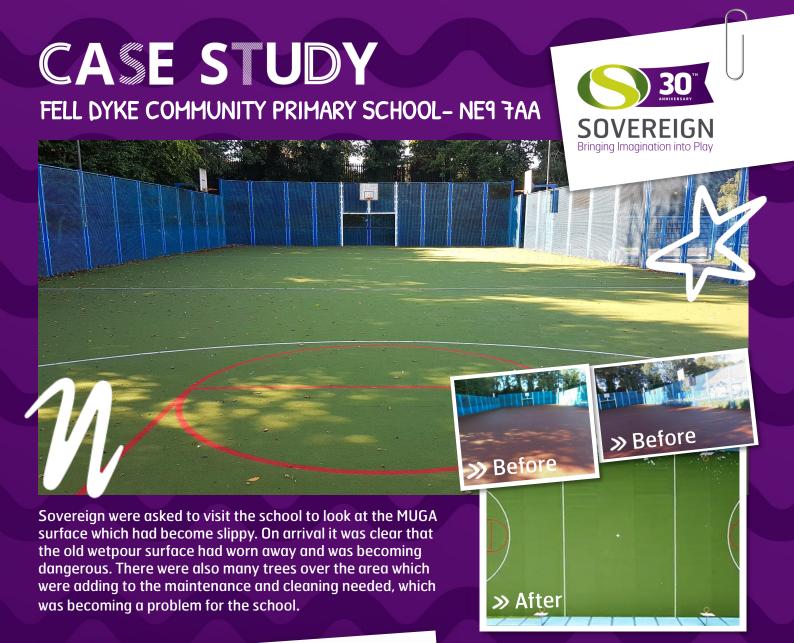

The surface is great, non-slip and perfect for what is needed inside the MUGA. Even on the frosty mornings we have had lately, the surface is not slippy. It has already been put to good use by the children and we have football coaches using it this week. I am sure it will be an asset to the school in the future."