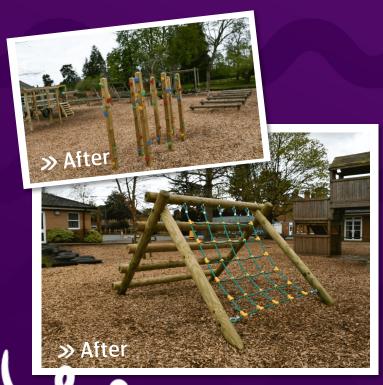

## CASE STUDY

PRESTFELDE PREPARATORY SCHOOL - SY2 6NZ

needed some attention and left a void between the existing play equipment. Sovereign came up with a number of options to fill these areas that used a series of play units that adequately performed for all the children at the

The beauty of these areas were that they allowed the children of all the ages at this particular school to have hands-on experiences tailored to their developmental stages, offering challenges that grow progressively with their age range. The staff are delighted with the results and the children even more