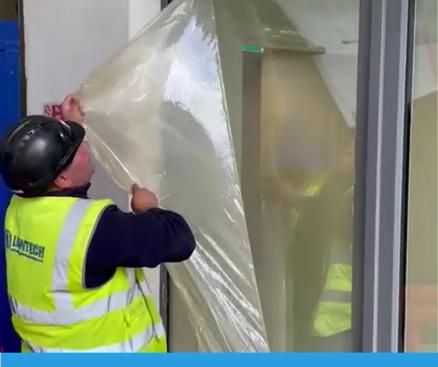

Protectapeel is a spray-on temporary protective coating designed to protect surfaces from damage during construction.

Protectapeel forms an air-tight protective bond to non-porous surfaces. When required, the coating is easily removed by hand peeling - revealing clean and undamaged surfaces.

Protectapeel protects for up to 12 months, when removed the surfaces are clean and undamaged allowing you to hand over on time.

All dust, dirt, paint etc. is removed with the coating - reducing additional cleaning costs by at least 30%