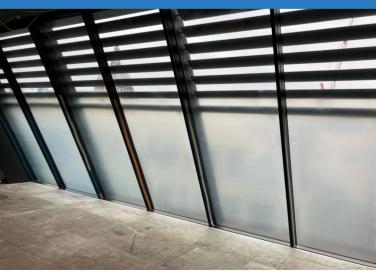

Protectapeel is a spray-on temporary protective coating designed to protect surfaces from damage during construction.

Protectapeel forms an air-tight protective bond to non-porous surfaces. When required, the coating is easily removed by hand peeling - revealing clean and undamaged surfaces.

Protectapeel protects for up to 12 months, when removed the surfaces are clean and undamaged allowing you to hand over on time.

All dust, dirt, paint etc. is removed with the coating - reducing additional cleaning costs by at least 30%