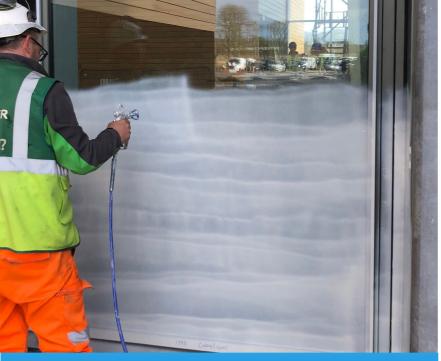

Protectapeel is a spray-on temporary protective coating designed to protect surfaces from damage during construction.

Protectapeel forms an air-tight protective bond to non-porous surfaces. When required, the coating is easily removed by hand peeling - revealing clean and undamaged surfaces.

Protectapeel prevents the need for repairs, replacements and additional cleaning.

Quickly applied by airless spray gun, Protectapeel requires no measuring or cutting to size.

Protectapeel does not lose adhesion so there is no need to replace it during the build process.