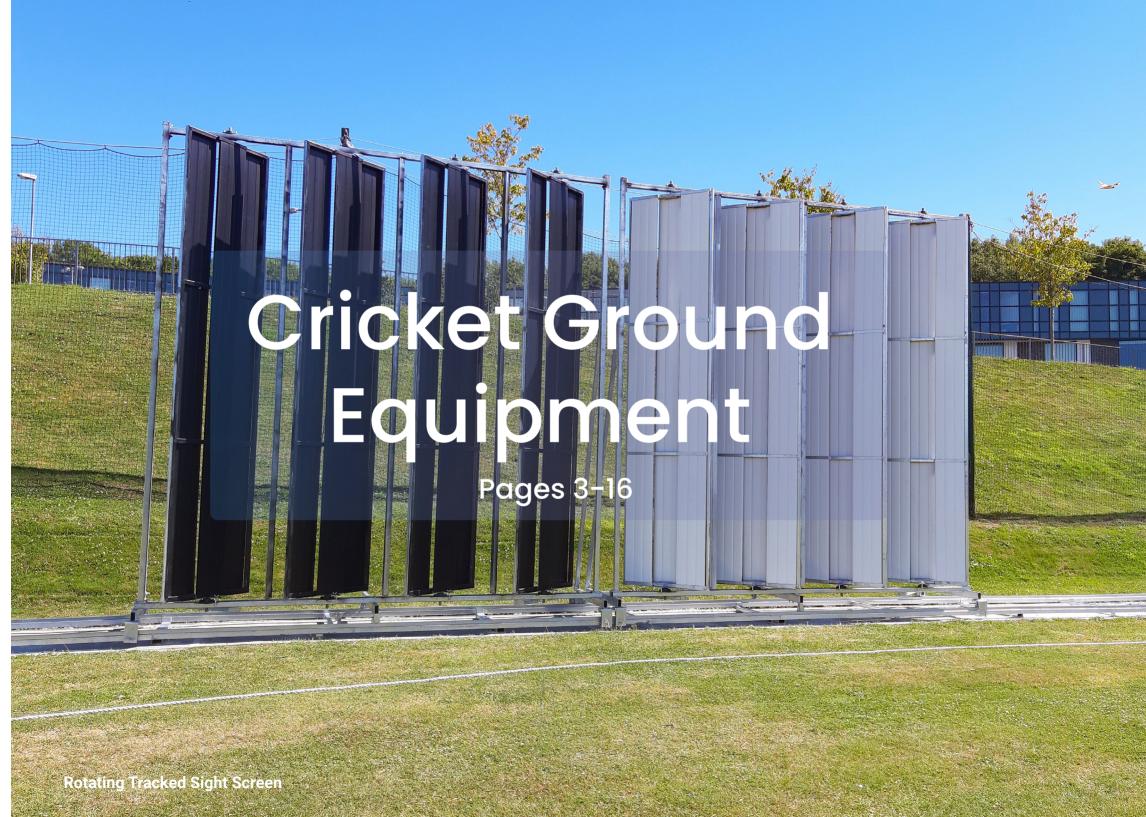

# **Contents**

**Cricket Ground Equipment** 

Pages: 3 -16

**Tennis Court Equipment** 

Pages: 17 - 19

**Football & Rugby Equipment** 

Pages: 20 -21

**Other Sports** 

# **Tracked Sight Screens**

The tracked sight screen may be moved easily by just one person, and the slats may easily be removed at the end of a game. The ease of the tracked sight screen with the reduced amount of space it requires makes it an ideal solution for any pitch configuration. We can manufacture these screens to whatever length and height that you may require.