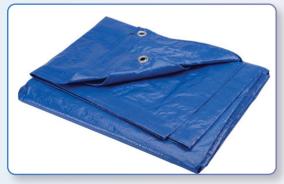

#### **Trailer Covers**

We can produce trailer covers to suit any size, from a standard boxed to bespoke to pick up. All of our covers are made to measure and produced to the highest specification. Our waterproof trailer covers are competitively priced and made from a minimum weight of 580gsm to a maximum of 900gsm PVC.