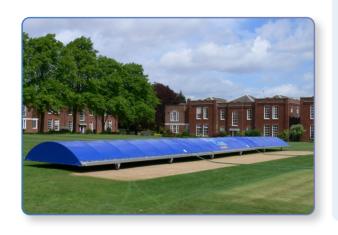

# **Mobile Covers**

#### **Domed Mobile Covers**

#### **Our Mobile Covers feature:**

Fully galvanised steel to prevent rusting

- 5mm galvanised tubing creating robust arches, ridge poles & support bars
- 2.8mm folded steel construction
- One-piece gutter to prevent leakages
- 650gsm cover tops that reach the bottom of the cross member
- -12 x puncture proof wheels