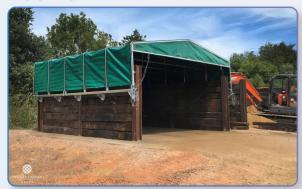

## **Tarpaulins**

We can provide tarpaulins ranging from 80gsm to 220gsm polypropylene material which comes complete with reinforced hems and eyelets as standard. We can also offer a heavy-duty covers manufactured from 580gsm PVC or 14oz Cotton Canvas. These flat sheets would be manufactured to suit your requirements.