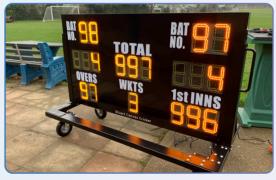

# SCC 19 Digit Scoreboard

Displays; Both Batter Runs, Batter Number, Total, Wickets, Overs & 1st Innings. Available with 200mm or 300mm LED's with 100,000 hours LED lifetime. Features a dimmer function with 8 settings. They are made from UV-stable acrylic with a durable powder coated steel frame. Mains power (portable battery option extra).