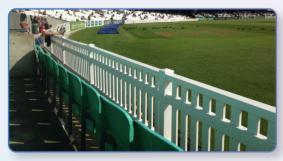

#### **UPVC Fencing**

Made from white heavy duty UPVC, the fencing creates an eye catching crisp white look, which is robust, and unlike wooden fencing, it is maintenance free.