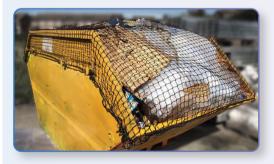

#### **Skip Nets**

Used to cover and retain waste, our skip nets are available from 12x8ft to 24x12ft and made from 1.6mm braided polyethene cord.