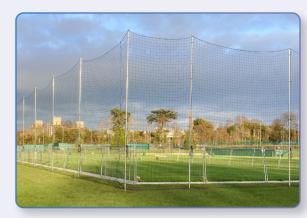

# **Batting Curtains & Bespoke Netting**

We can produce custom made batting curtains to fit outdoor practice systems. We can include built-in sight screens, windbreaks and custom printing, which is ideal for logos and sponsorship opportunities.

We can offer full netting refurbishments, using bespoke fitted netting for, sides, roofing and curtains. We use high quality 3mm & 4mm netting. Our team of experienced technicians can advise on the best options.

# Non-Turf Match Pitches & Practice Nets

High quality non-turf match pitches, practice facilities, netting and our own in-house designed SCP Deluxe System.

We provide a bespoke service, constructing and installing match pitches and practice nets with our installation team. We supply and install the carpet and, if required, manufacture and erect steelwork and netting. We strive to reach the highest standards with our SCP Deluxe System and our knowledgeable and experienced installation team use the latest tools and dual grade laser to ensure complete installation accuracy.