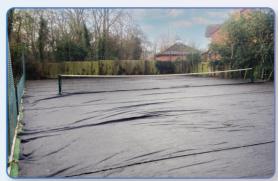

#### **Debris Covers**

Our debris tennis court covers are ideal for use in the autumn and winter to prevent leaves, twigs and other natural debris from being deposited on your hard court surface. By protecting the playing surface, you also prolong the court's life by preventing moss and weeds from developing.