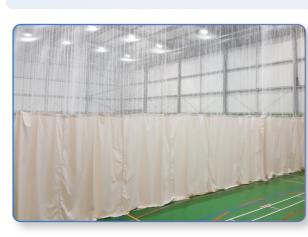

# **Batting Curtains & Bespoke Netting**

We can produce custom made batting curtains to fit outdoor practice systems. We can include built-in sight screens, windbreaks and custom printing, which is ideal for logos and sponsorship opportunities.

We can offer full netting refurbishments, using bespoke fitted netting for, sides, roofing and curtains. We use high quality 3mm & 4mm netting. Our team of experienced technicians can advise on the best options.