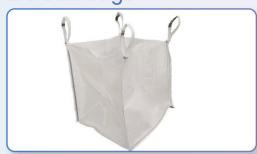

#### **IBC Bulk Bags**

Ideal for storing aggregate and green waste.

- 85 x 85 x 85cm
- Lifting Loops in each corner
- -1 Tonne as standard