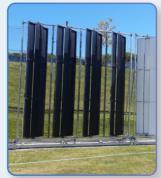

# **Sight Screens**

# Polypropylene

The Polypropylene Sight Screen may easily be moved by one person, making it easier for ground staff.

The removable PVC black and white slats are easy to remove for winter storage. 4.25m x 4.5m or 4.25m x 5m.

# **Tracked Sight Screens**

The tracked sight screen may be moved easily by just one person, and the slats may easily be removed at the end of a game. The ease of the tracked sight screen with the reduced amount of space it requires makes it an ideal solution for any pitch configuration. We can manufacture these screens to whatever length and height that you may require.