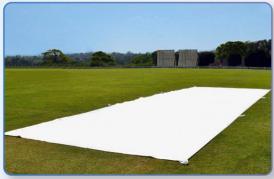

# **Flat Sheets**

#### Standard Sizes

- 24m x 4m
- 25m x 4m
- 25m x 6m
- 25m x 8m
- 25m x 9m
- 25m x 12m
- 27m x 9m
- 27m x 12m

Our county flat sheets are manufactured from a 250gsm lightweight, semi-translucent material. Each sheet features grab handles every 15' and eyelets every 5'. They are ideal for stand alone flat sheets or as side sheets and bowlers' run-up sheets when attached to mobile covers.

#### Classic

The Classic Cricket is a semi-translucent cover that is designed to allow sunlight through the cover to the grass pitch underneath, thus prolonging the life of the cricket square. The cover is made from textile reinforced PVC with a weight of 350gsm. This gives the Classic Flat Sheet added durability and longevity.