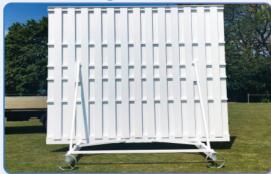

# **Tracked Sight Screens**

The tracked sight screen may be moved easily by just one person, and the slats may easily be removed at the end of a game. The ease of the tracked sight screen with the reduced amount of space it requires makes it an ideal solution for any pitch configuration. We can manufacture these screens to whatever length and height that you may require.