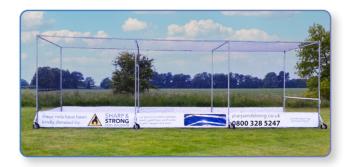

# **Batting Cages**

#### County

The County cage is 7.5m long x 3.6m wide x 3m high. This makes it ideal for grounds where the cage will need to be regularly moved. The County cage comes complete with 4 front swivel and 2 rear fixed puncture-proof wheels for easy manoeuvrability. We offer 1.8mm, 3mm & 3.5mm netting on with our cages.

#### **Test**

The Test Mobile Batting cage is the largest cage we produce. It is 11.2m long x 3.6m wide x 3m high, ideal for full-length practice for both the batter & bowler. The Test cage come complete with 6 front swivel and 2 rear fixed puncture-proof wheels for easy manoeuvrability. We offer 1.8mm, 3mm & 3.5mm netting on with our cages.

All our cages are supplied with one-piece netting, and banners may also be placed around the bottom of the cages. This being an excellent opportunity for School or sponsor logos.