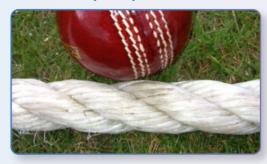

#### **Boundary Rope**

Our cricket boundary rope is available in 220m coils in the following diameters:

- 24mm Diameter
- 28mm Diameter
- 32mm Diameter