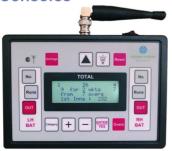

a sound structure, it can typically be fitted with a new fascia. We can design and fit the fascia ourselves or provide the Club or School with the product and detailed drawings to help install the fascia.

Stuart Canvas cricket supplies and installs remote roller shutters for all our scoreboards if required.

Stuart Canvas can also supply bespoke scoreboards to suit customer requirements. Before embarking on a new build project, Cricket Clubs should contact Stuart Canvas for a site visit to help design and produce documents to supply to their local authority planning department.

#### **Traditional**

We can also offer a variety of traditional scoreboards:

- Standard
- Folding Portascore
- Portable Cricket Scorer
- 3 line / 4 line Senior Extended Box

#### **Remote Control Consoles**









# **Batting Cages**

#### County



The County cage is 7.5m long x 3.6m wide x 3m high. This makes it ideal for grounds where the cage will need to be regularly moved. The County cage comes complete with 4 front swivel and 2 rear fixed puncture-proof wheels for easy manoeuvrability. We offer 1.8mm, 3mm & 3.5mm netting on with our cages.

# Bespoke



Stuart Canvas can also manufacture batting cages to suit all customer requirements. This includes bespoke sizes and printing options on vermin skirts.

#### **Test**



The Test Mobile Batting cage is the largest cage we produce. It is 11.2m long x 3.6m wide x 3m high, ideal for full-length practice for both the batter & bowler. The Test cage come complete with 6 front swivel and 2 rear fixed puncture-proof wheels for easy manoeuvrabilit