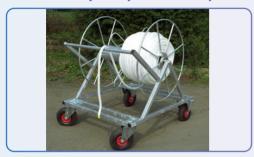

#### **Boundary Rope Trolley**

Heavy duty galvanised steel trolley with a central "bobbin" which holds two 220-metre boundary ropes. A handle winds the rope onto the bobbin. The Trolley features 2 swivel and 2 fixed wheels for easy manoeuvrability. Size: 1070mm wide x 1270mm long x 1350mm high.