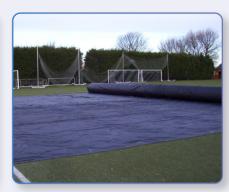

#### **Pitch Frost Covers**

We provide football pitch covers that are ideal for frost prevention. Our covers allow both practice and matches to go ahead even with a night frost. The frost covers can be manufactured as a single skin, double skin or even triple skin, depending on the level of protection required. They are manufactured from a 150gsm material and have reinforced hems and eyelets to give the cover longevity.