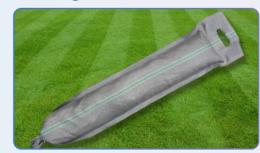

#### Silo Bags

Ideal for weighing down flat sheets and ground equipment. Our economy handy silo sandbags are designed to be easy to fill and handle. Each bag is 0.27m wide x 1.2m long. They are sold unfilled.