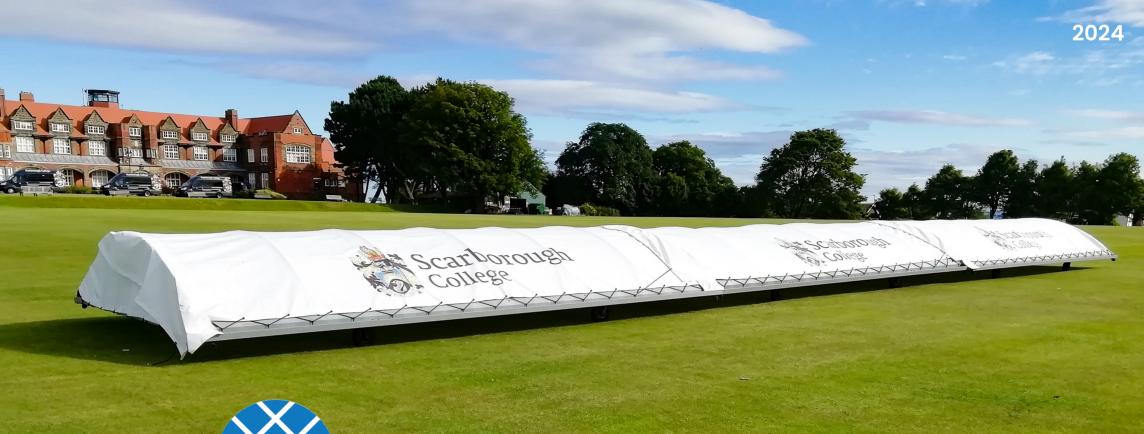

# **Mobile Covers**

#### **Domed Mobile Covers**

#### **Our Mobile Covers feature:**

Fully galvanised steel to prevent rusting

- 5mm galvanised tubing creating robust arches, ridge poles & support bars
- 2.8mm folded steel construction
- One-piece gutter to prevent leakages
- 650gsm cover tops that reach the bottom of the cross member
- -12 x puncture proof wheels

#### **Side Sheets**

Side and bowlers' run-up sheets can easily be attached to our mobile covers and come in a variety of sizes.

Stuart Canvas manufactures two models of domed mobile covers, as well as bespoke apex models.