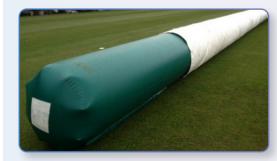

#### Inflatable Tube

Used to roll covers out quickly. Made from PVC, the 3ft diameter tube is easy to manoeuvre. Inflated with an adapted leaf blower in as little as 2-3 minutes, depending on tube size. Flat sheets are attached to the cover using Velcro.