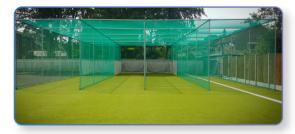

# **Indoor Netting**

Our retractable indoor multipurpose sports hall divider netting is designed to reduce the space needed for indoor cricket practice, as they may be safely retracted and stored to keep out of the way when not in use. This makes them ideal and convenient for use in school sports halls.

At Stuart Canvas, we produce and install custom made indoor netting for the customers' requirements. We can add integrated fabric sight screens to the mesh netting to provide a complete netting system for bowlers and batters. Our nets are designed to absorb the high impact of cricket balls to create a safe area for indoor practice for players and spectators.

#### We can offer:

- Wall Fixed PVC Storage Pouches
- Full Tracking Systems with Netting
- Full Installation Service
- Full Sports Set Up Including Batting Carpets and Accessories
- Replacement Cricket Netting
- Bowlers End Protection Netting
- Integrated Sight Screens