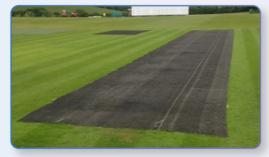

# Non-Turf Match Pitches & Practice Nets

High quality non-turf match pitches, practice facilities, netting and our own in-house designed SCP Deluxe System.

We provide a bespoke service, constructing and installing match pitches and practice nets with our installation team. We supply and install the carpet and, if required, manufacture and erect steelwork and netting. We strive to reach the highest standards with our SCP Deluxe System and our knowledgeable and experienced installation team use the latest tools and dual grade laser to ensure complete installation accuracy.

#### **SCP Deluxe**

Life Expectancy: 7-12 years
Manufacturer's Warranty: 7 years
Available Widths: 2.74m, 3.66m
and 4m

#### **Match Pitches**

Our standard SCP Deluxe Match Pitch is 30m x 2.74m and after a site visit, we can advise on the best possible solution, to accommodate your unique requirements.