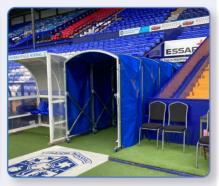

## **Players Tunnels**

The retractable players' tunnel offers excellent protection from objects for when players walk onto the football pitch. We design and manufacture to suit the client's exact needs. We have manufactured tunnels for; Etihad Stadium (Manchester City), Old Trafford (Manchester United), Elland Road (Leeds United) & many other top tier clubs.