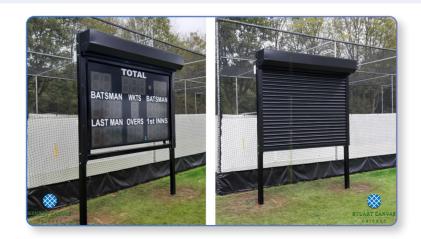

# SCC 19 Digit Scoreboard

Displays; Both Batter Runs, Batter Number, Total, Wickets, Overs & 1st Innings. Available with 200mm or 300mm LED's with 100,000 hours LED lifetime. Features a dimmer function with 8 settings. They are made from UV-stable acrylic with a durable powder coated steel frame. Mains power (portable battery option extra).

Stuart Canvas cricket supplies and installs remote roller shutters for all our scoreboards if required.

Stuart Canvas can also supply bespoke scoreboards to suit customer requirements. Before embarking on a new build project, Cricket Clubs should contact Stuart Canvas for a site visit to help design and produce documents to supply to their local authority planning department.