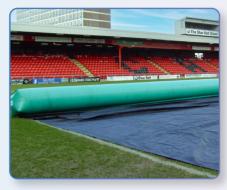

#### Inflatable Tube

Used to roll covers out quickly. Made from PVC, the 3ft diameter tube is easy to manoeuvre. Inflated with an adapted leaf blower in as little as 2-3 minutes, depending on tube size. Flat sheets are attached to the cover using Velcro.