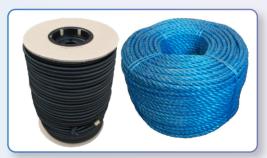

## Rope and Bungee Cord

We can provide 220m coils of polypropylene rope in a range of strengths and sizes. We can also supply bungee rope and ready made bungee fixings.