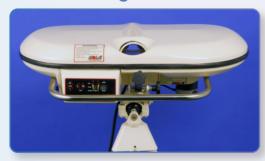

#### **Bowdry Ground Drying Machine**

The Bowdry is designed to efficiently and effectively remove standing water from any surface. Ensuring sporting fixtures continue when under normal conditions, standing water would prevent play. We can also supply Bowdry replacement foam.