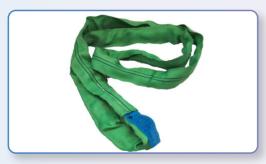

# **Lifting Straps**

Stuart Canvas produce a range of both duplex and sling lifting straps from 1 Tonne to 5 Tonne, conforming to BSEN149-1200