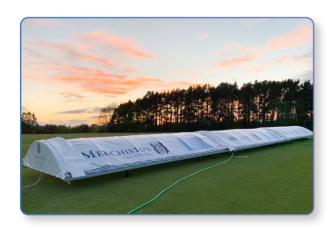

# **Mobile Covers**

#### **Domed Mobile Covers**

#### **Our Mobile Covers feature:**

Fully galvanised steel to prevent rusting

- 5mm galvanised tubing creating robust arches, ridge poles & support bars
- 2.8mm folded steel construction
- One-piece gutter to prevent leakages
- 650gsm cover tops that reach the bottom of the cross member
- -12 x puncture proof wheels

#### **Side Sheets**

Side and bowlers' run-up sheets can easily be attached to our mobile covers and come in a variety of sizes.

Stuart Canvas manufactures two models of domed mobile covers, as well as bespoke apex models.