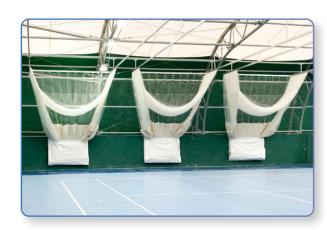

# **Indoor Netting**

Our retractable indoor multipurpose sports hall divider netting is designed to reduce the space needed for indoor cricket practice, as they may be safely retracted and stored to keep out of the way when not in use. This makes them ideal and convenient for use in school sports halls.

At Stuart Canvas, we produce and install custom made indoor netting for the customers' requirements. We can add integrated fabric sight screens to the mesh netting to provide a complete netting system for bowlers and batters. Our nets are designed to absorb the high impact of cricket balls to create a safe area for indoor practice for players and spectators.

#### We can offer:

- Wall Fixed PVC Storage Pouches
- Full Tracking Systems with Netting
- Full Installation Service
- Full Sports Set Up Including Batting Carpets and Accessories
- Replacement Cricket Netting
- Bowlers End Protection Netting
- Integrated Sight Screens