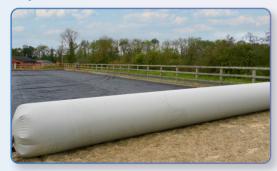

#### Inflatable Tube

Used to roll covers out quickly. Made from PVC, the 3ft diameter tube is easy to manoeuvre. Inflated with an adapted leaf blower in as little as 2-3 minutes, depending on tube size. Flat sheets are attached to the cover using Velcro.