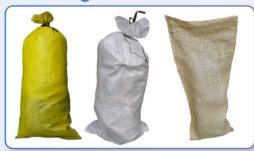

#### Sandbags

Often used to hold down covers and tarpaulins from bad weather conditions, we can offer both polypropylene and hessian sandbags, which can also be used as flood defence.