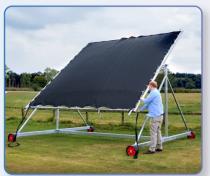

# **Mobile Covers**

#### **Domed Mobile Covers**

#### **Our Mobile Covers feature:**

Fully galvanised steel to prevent rusting

- 5mm galvanised tubing creating robust arches, ridge poles & support bars
- 2.8mm folded steel construction
- One-piece gutter to prevent leakages
- 650gsm cover tops that reach the bottom of the cross member
- -12 x puncture proof wheels