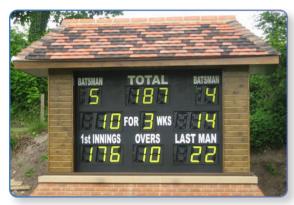

#### SCC 15 Digit Scoreboard ('Play Cricket' Compatible)

This fifteen digit scoreboard is designed to be a versatile scoreboard that can easily fit to the outside of a pavilion while being light enough to be removed. The scoreboard uses 250mm amber LED digits which create a bright and clear number. The Club Scoreboard displays both Batting Scores, Overs, Wickets, 1st Innings and the Total Score.