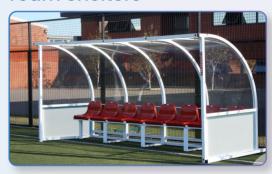

#### **Team Shelters**

We offer a range of both portable and fixed team shelters. Despoke service with a full range of RAL bodywork colours to choose from and the option to screen print your club or school logos on. Available in varied sizes and seat colours as standard.