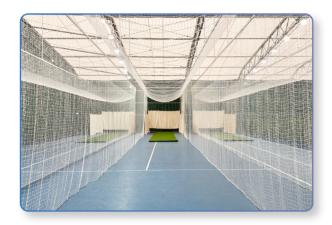

# **Indoor Netting**

Our retractable indoor multipurpose sports hall divider netting is designed to reduce the space needed for indoor cricket practice, as they may be safely retracted and stored to keep out of the way when not in use. This makes them ideal and convenient for use in school sports halls.

At Stuart Canvas, we produce and install custom made indoor netting for the customers' requirements. We can add integrated fabric sight screens to the mesh netting to provide a complete netting system for bowlers and batters. Our nets are designed to absorb the high impact of cricket balls to create a safe area for indoor practice for players and spectators.

#### We can offer:

- Wall Fixed PVC Storage Pouches
- Full Tracking Systems with Netting
- Full Installation Service
- Full Sports Set Up Including Batting Carpets and Accessories
- Replacement Cricket Netting
- Bowlers End Protection Netting
- Integrated Sight Screens