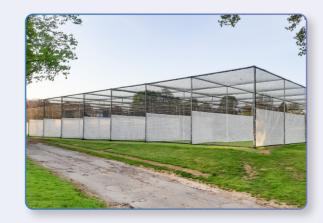

# **Indoor Netting**

Our retractable indoor multipurpose sports hall divider netting is designed to reduce the space needed for indoor cricket practice, as they may be safely retracted and stored to keep out of the way when not in use. This makes them ideal and convenient for use in school sports halls.

At Stuart Canvas, we produce and install custom made indoor netting for the customers' requirements. We can add integrated fabric sight screens to the mesh netting to provide a complete netting system for bowlers and batters. Our nets are designed to absorb the high impact of cricket balls to create a safe area for indoor practice for players and spectators.

#### We can offer:

- Wall Fixed PVC Storage Pouches
- Full Tracking Systems with Netting
- Full Installation Service
- Full Sports Set Up Including Batting Carpets and Accessories
- Replacement Cricket Netting
- Bowlers End Protection Netting
- Integrated Sight Screens