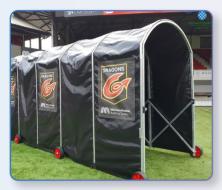

## **Players Tunnels**

The retractable players' tunnel offers excellent protection from objects for when players walk onto the football pitch. We design and manufacture to suit the client's exact needs. We have manufactured tunnels for; Etihad Stadium (Manchester City), Old Trafford (Manchester United), Elland Road (Leeds United) & many other top tier clubs.