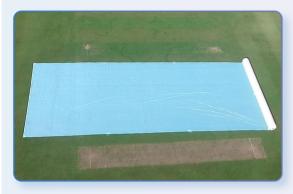

# **Flat Sheets**

#### **Test**

Manufactured from a 350gsm textile reinforced PVC and designed to let in light without 'burning' the grass, whilst being treated to withstand damage by fungicides and bactericides.

#### **Pro Tech**

Manufactured from lightweight 190gsm UV stabilised material. Which is easy to handle with a minimum of ground staff required

The breathable cover allows sunlight through while maintaining a constant temperature underneath the surface. This reduces the amount of condensation formed and promotes grass growth.

#### Standard Sizes

- 24m x 4m
- 25m x 4m
- 25m x 6m
- 25m x 8m
- 25m x 9m
- 25m x 12m
- 27m x 9m
- 27m x 12m

Our county flat sheets are manufactured from a 250gsm lightweight, semi-translucent material. Each sheet features grab handles every 15' and eyelets every 5'. They are ideal for stand alone flat sheets or as side sheets and bowlers' run-up sheets when attached to mobile covers.

#### Classic

The Classic Cricket is a semi-translucent cover that is designed to allow sunlight through the cover to the grass pitch underneath, thus prolonging the life of the cricket square. The cover is made from textile reinforced PVC with a weight of 350gsm. This gives the Classic Flat Sheet added durability and longevity.