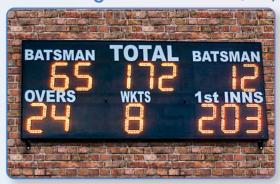

#### SCC 15 Digit Scoreboard ('Play Cricket' Compatible)

This fifteen digit scoreboard is designed to be a versatile scoreboard that can easily fit to the outside of a pavilion while being light enough to be removed. The scoreboard uses 250mm amber LED digits which create a bright and clear number. The Club Scoreboard displays both Batting Scores, Overs, Wickets, 1st Innings and the Total Score.