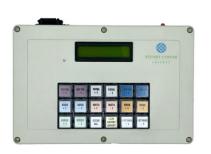

th a sound structure, it can typically be fitted with a new fascia. We can design and fit the fascia ourselves or provide the Club or School with the product and detailed drawings to help install the fascia.

Stuart Canvas cricket supplies and installs remote roller shutters for all our scoreboards if required.

Stuart Canvas can also supply bespoke scoreboards to suit customer requirements. Before embarking on a new build project, Cricket Clubs should contact Stuart Canvas for a site visit to help design and produce documents to supply to their local authority planning department.

#### **Traditional**

We can also offer a variety of traditional scoreboards:

- Standard
- Folding Portascore
- Portable Cricket Scorer
- 3 line / 4 line Senior Extended Box

#### **Remote Control Consoles**









# **Batting Cages**

#### County



The County cage is 7.5m long x 3.6m wide x 3m high. This makes it ideal for grounds where the cage will need to be regularly moved. The County cage comes complete with 4 front swivel and 2 rear fixed puncture-proof wheels for easy manoeuvrability. We offer 1.8mm, 3mm & 3.5mm netting on with our cages.

# Bespoke



Stuart Canvas can also manufacture batting cages to suit all customer requirements. This includes bespoke sizes and printing options on vermin skirts.

#### **Test**



The Test Mobile Batting cage is the largest cage we produce. It is 11.2m long x 3.6m wide x 3m high, ideal for full-length practice for both the batter & bowler. The Test cage come complete with 6 front swivel and 2 rear fixed puncture-proof wheels for easy manoeuvrabil