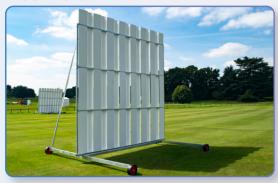

# **Sight Screens**

# Polypropylene

The Polypropylene Sight Screen may easily be moved by one person, making it easier for ground staff.

The removable PVC black and white slats are easy to remove for winter storage. 4.25m x 4.5m or 4.25m x 5m.

# **Tracked Sight Screens**

The tracked sight screen may be moved easily by just one person, and the slats may easily be removed at the end of a game. The ease of the tracked sight screen with the reduced amount of space it requires makes it an ideal solution for any pitch configuration. We can manufacture these screens to whatever length and height that you may require.