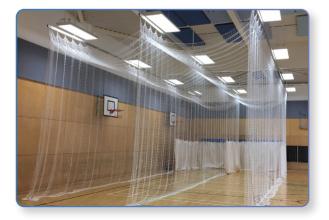

# **Indoor Netting**

Our retractable indoor multipurpose sports hall divider netting is designed to reduce the space needed for indoor cricket practice, as they may be safely retracted and stored to keep out of the way when not in use. This makes them ideal and convenient for use in school sports halls.

At Stuart Canvas, we produce and install custom made indoor netting for the customers' requirements. We can add integrated fabric sight screens to the mesh netting to provide a complete netting system for bowlers and batters. Our nets are designed to absorb the high impact of cricket balls to create a safe area for indoor practice for players and spectators.

#### We can offer:

- Wall Fixed PVC Storage Pouches
- Full Tracking Systems with Netting
- Full Installation Service
- Full Sports Set Up Including Batting Carpets and Accessories
- Replacement Cricket Netting
- Bowlers End Protection Netting
- Integrated Sight Screens