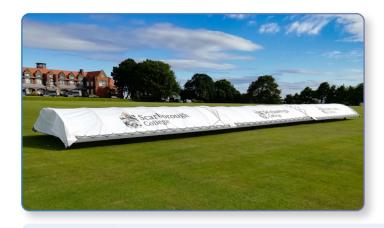

# **Mobile Covers**

#### **Domed Mobile Covers**

#### **Our Mobile Covers feature:**

Fully galvanised steel to prevent rusting

- 5mm galvanised tubing creating robust arches, ridge poles & support bars
- 2.8mm folded steel construction
- One-piece gutter to prevent leakages
- 650gsm cover tops that reach the bottom of the cross member
- -12 x puncture proof wheels

#### **Side Sheets**

Side and bowlers' run-up sheets can easily be attached to our mobile covers and come in a variety of sizes.

Stuart Canvas manufactures two models of domed mobile covers, as well as bespoke apex models.