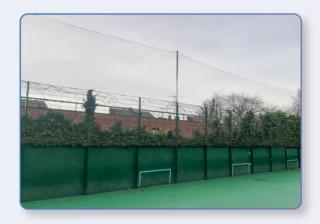

# **Ball Stop Netting**

Stuart Canvas can provide ball stop netting systems that are ideal for cricket, football and other ball sports. We use high quality netting that can absorb the high impact that comes from ball sports.

We can create a bespoke solution from low-level netting to prevent the loss of balls to high-level housing protection netting. We can supply complete systems, including; design, steelwork, netting & installation. If you have an existing system, we can offer new netting and refurbishments