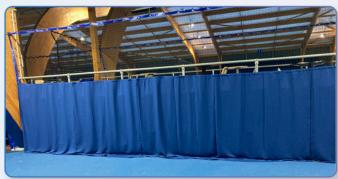

#### Windbreaks

Bespoke windbreaks for playing field and training grounds are ideal for both player and spectator protection. We offer the complete design, manufacture and installation service if required.