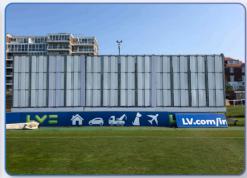

#### **Domed Mobile Covers**

#### **Our Mobile Covers feature:**

Fully galvanised steel to prevent rusting

- 5mm galvanised tubing creating robust arches, ridge poles & support bars
- 2.8mm folded steel construction
- One-piece gutter to prevent leakages
- 650gsm cover tops that reach the bottom of the cross member
- -12 x puncture proof wheels

#### **Side Sheets**

Side and bowlers' run-up sheets can easily be attached to our mobile covers and come in a variety of sizes.

Stuart Canvas manufactures two models of domed mobile covers, as well as bespoke apex models.