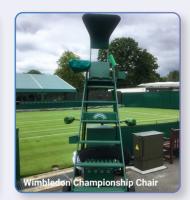

#### **Umpire Chairs**

Stuart Canvas manufactures umpire chairs to your requirements. We have several standard chairs and these are; The Championship Wooden Umpire Chair as used at the Wimbledon Tennis Championships, Standard Wooden Umpire Chair & Standard Steel Umpire Chair