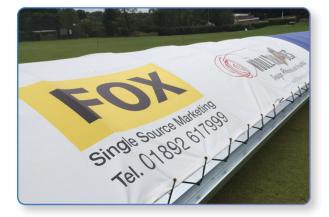

#### **Custom Printing**

Stuart Canvas has an in-house digital printer to print directly onto white cover tops and produce decals for our coloured tops. This is ideal for club & school logos or for advertising opportunities.

Alternatively, we can print the required design onto a flat section of PVC and secure it on the dome of each unit during manufacture.