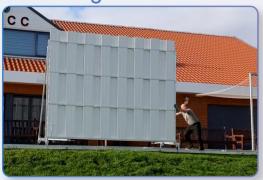

# **Sight Screens**

# Polypropylene

The Polypropylene Sight Screen may easily be moved by one person, making it easier for ground staff.

The removable PVC black and white slats are easy to remove for winter storage. 4.25m x 4.5m or 4.25m x 5m.

# **Tracked Sight Screens**

The tracked sight screen may be moved easily by just one person, and the slats may easily be removed at the end of a game. The ease of the tracked sight screen with the reduced amount of space it requires makes it an ideal solution for any pitch configuration. We can manufacture these screens to whatever length and height that you may require.