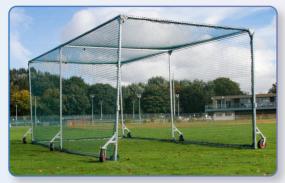

#### County

The County cage is 7.5m long x 3.6m wide x 3m high. This makes it ideal for grounds where the cage will need to be regularly moved. The County cage comes complete with 4 front swivel and 2 rear fixed puncture-proof wheels for easy manoeuvrability. We offer 1.8mm, 3mm & 3.5mm netting on with our cages.

#### **Test**

The Test Mobile Batting cage is the largest cage we produce. It is 11.2m long x 3.6m wide x 3m high, ideal for full-length practice for both the batter & bowler. The Test cage come complete with 6 front swivel and 2 rear fixed puncture-proof wheels for easy manoeuvrability. We offer 1.8mm, 3mm & 3.5mm netting on with our cages.