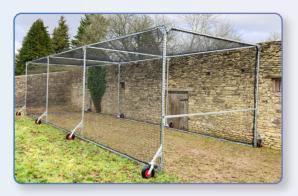

#### County

The County cage is 7.5m long x 3.6m wide x 3m high. This makes it ideal for grounds where the cage will need to be regularly moved. The County cage comes complete with 4 front swivel and 2 rear fixed puncture-proof wheels for easy manoeuvrability. We offer 1.8mm, 3mm & 3.5mm netting on with our cages.

#### **Test**

The Test Mobile Batting cage is the largest cage we produce. It is 11.2m long x 3.6m wide x 3m high, ideal for full-length practice for both the batter & bowler. The Test cage come complete with 6 front swivel and 2 rear fixed puncture-proof wheels for easy manoeuvrability. We offer 1.8mm, 3mm & 3.5mm netting on with our cages.