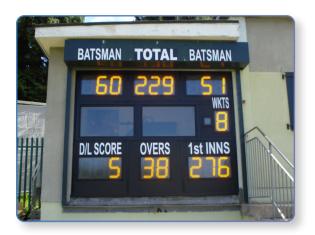

#### SCC 22 Digit Scoreboard ('Play Cricket' Compatible)

The County Scoreboard is the largest and most comprehensive scoreboard that we offer. The Scoreboard displays; both Batsman Scores, Wickets, Overs, First Innings, DLS and the Total Score. This twenty-two digit scoreboard is designed to be a versatile scoreboard that can easily be fitted to the outside of a pavilion.