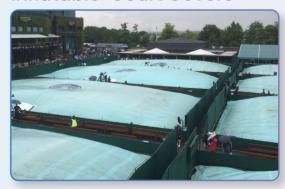

#### Inflatable Court Covers

We produce the Inflatable Tennis Court Covers as used at the Wimbledon Tennis Championships. They are made from a lightweight material that, once rolled out across the court, are inflated by fans to form a dome allowing water to drain into channels around the court.