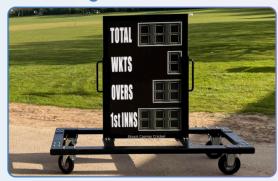

#### **SCC 9 Digit Scoreboard**

Our nine-digit scoreboard is tailored to smaller budgets and may be operated by an optional 12v battery or connected to the mains. It is ideal for Schools with multiple grounds as it can be easily moved by using a optional trolley. A teacher/coach may also update the scores via the mini grip hand-held remote control, while umpiring.