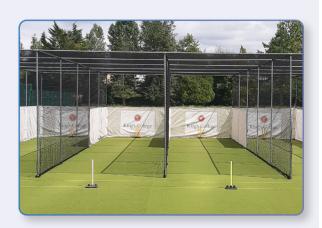

# **Indoor Netting**

Our retractable indoor multipurpose sports hall divider netting is designed to reduce the space needed for indoor cricket practice, as they may be safely retracted and stored to keep out of the way when not in use. This makes them ideal and convenient for use in school sports halls.

At Stuart Canvas, we produce and install custom made indoor netting for the customers' requirements. We can add integrated fabric sight screens to the mesh netting to provide a complete netting system for bowlers and batters. Our nets are designed to absorb the high impact of cricket balls to create a safe area for indoor practice for players and spectators.

#### We can offer:

- Wall Fixed PVC Storage Pouches
- Full Tracking Systems with Netting
- Full Installation Service
- Full Sports Set Up Including Batting Carpets and Accessories
- Replacement Cricket Netting
- Bowlers End Protection Netting
- Integrated Sight Screens