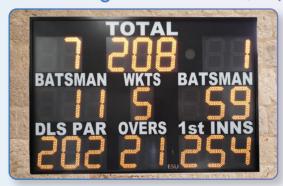

#### SCC 22 Digit Scoreboard ('Play Cricket' Compatible)

The County Scoreboard is the largest and most comprehensive scoreboard that we offer. The Scoreboard displays; both Batsman Scores, Wickets, Overs, First Innings, DLS and the Total Score. This twenty-two digit scoreboard is designed to be a versatile scoreboard that can easily be fitted to the outside of a pavilion.