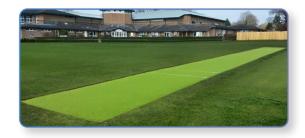

# Non-Turf Match Pitches & Practice Nets

High quality non-turf match pitches, practice facilities, netting and our own in-house designed SCP Deluxe System.

We provide a bespoke service, constructing and installing match pitches and practice nets with our installation team. We supply and install the carpet and, if required, manufacture and erect steelwork and netting. We strive to reach the highest standards with our SCP Deluxe System and our knowledgeable and experienced installation team use the latest tools and dual grade laser to ensure complete installation accuracy.

#### **Match Pitches**

Our standard SCP Deluxe Match Pitch is 30m x 2.74m and after a site visit, we can advise on the best possible solution, to accommodate your unique requirements.