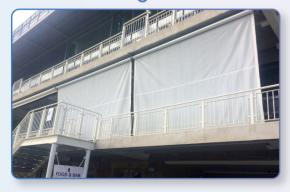

#### **Rain Covers**

Our tennis rain covers are made of lightweight material and can be rolled out by a minimal number of staff, making them ideal for school use on all tennis court surfaces. Each sheet is made to measure to suit individual requirements and protects from wet weather.

#### Windbreaks

We can manufacture Tennis Windbreaks from anything from a rot-proof canvas to a polypropylene material. These also act as shading for the court and players. The Tennis windbreaks clip onto your existing perimeter fencing.

#### **Debris Covers**

Our debris tennis court covers are ideal for use in the autumn and winter to prevent leaves, twigs and other natural debris from being deposited on your hard court surface. By protecting the playing surface, you also prolong the court's life by preventing moss and weeds from developing.