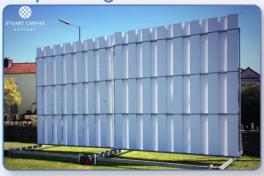

#### **Domed Mobile Covers**

#### **Our Mobile Covers feature:**

Fully galvanised steel to prevent rusting

- 5mm galvanised tubing creating robust arches, ridge poles & support bars
- 2.8mm folded steel construction
- One-piece gutter to prevent leakages
- 650gsm cover tops that reach the bottom of the cross member
- -12 x puncture proof wheels

#### **Side Sheets**

Side and bowlers' run-up sheets can easily be attached to our mobile covers and come in a variety of sizes.

Stuart Canvas manufactures two models of domed mobile covers, as well as bespoke apex models.