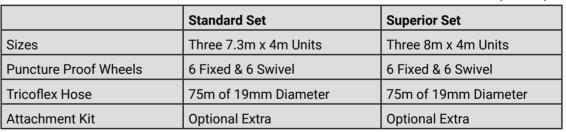

#### **Packages Available**

|                | Superior Set                           |
|----------------|----------------------------------------|
| Size           | Three 8m x 4m Units                    |
| Side Sheets    | Two 24m x 4m                           |
| Run-Ups        | Two 9.14m x 4.57m                      |
| Extra Included | 50 x Pegs, 75m Hose & Attachment Kit's |