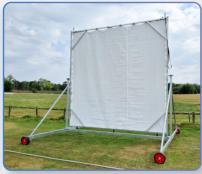

# **Sight Screens**

# Polypropylene

The Polypropylene Sight Screen may easily be moved by one person, making it easier for ground staff.

The removable PVC black and white slats are easy to remove for winter storage. 4.25m x 4.5m or 4.25m x 5m.