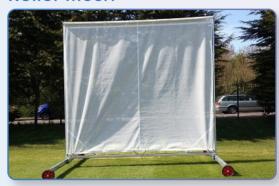

# **Sight Screens**

# Polypropylene

The Polypropylene Sight Screen may easily be moved by one person, making it easier for ground staff.

The removable PVC black and white slats are easy to remove for winter storage. 4.25m x 4.5m or 4.25m x 5m.