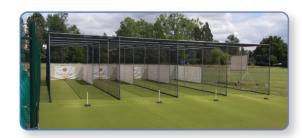

# **Indoor Netting**

Our retractable indoor multipurpose sports hall divider netting is designed to reduce the space needed for indoor cricket practice, as they may be safely retracted and stored to keep out of the way when not in use. This makes them ideal and convenient for use in school sports halls.

At Stuart Canvas, we produce and install custom made indoor netting for the customers' requirements. We can add integrated fabric sight screens to the mesh netting to provide a complete netting system for bowlers and batters. Our nets are designed to absorb the high impact of cricket balls to create a safe area for indoor practice for players and spectators.

#### We can offer:

- Wall Fixed PVC Storage Pouches
- Full Tracking Systems with Netting
- Full Installation Service
- Full Sports Set Up Including Batting Carpets and Accessories
- Replacement Cricket Netting
- Bowlers End Protection Netting
- Integrated Sight Screens