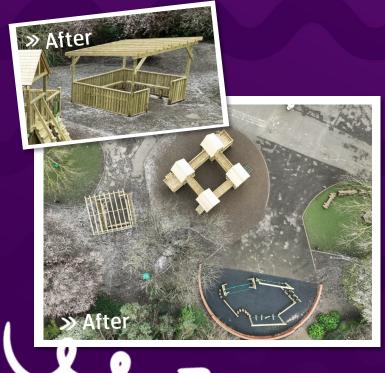

Before

The overall feel of the playground has massively improved and has helped our children use their break times more efficiently. From start to finish, Sovereign's service has been amazing.

Leigh, the Area Manager, has been so great and patient with us during the decision making process and I would highly recommend Sovereign."