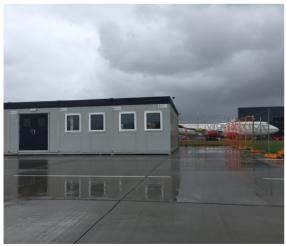

#### **Gatwick Airport**

5 Bay Refurbished Modular Building

Gatwick Airport required additional training space for their airside operations team and needed it quickly! Britcab supplied and delivered a fully refurbished 5 bay modular building within 2 weeks of order. Along with the refurbished building, Britcab also supplied a number of extras, such as -

Effluent Tank Generator Water Bowser And more

Supplied, delivered and installed at half the price of a new build.

As our second hand stock differs from day to day, we would ask you send through any enquiry you have to - enquiries@ukcabins.com and we can quote you an accurate figure by return.