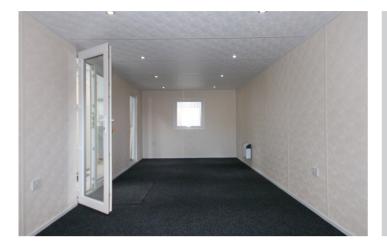

#### Our refurbishment of units generally consists of

External repaint (clients colours) Internal repaint New floor covering throughout All electrics, lighting and heating (inc certification) Roof check to ensure fully wind and watertight And more.

Each refurbished unit is personally signed off by two members of the management team to ensure our consistently high standards are maintained.