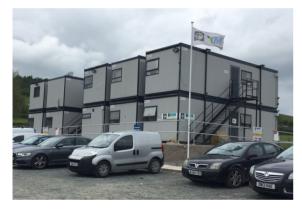

#### **North Midland Construction PLC** Full site set up – Powys, Wales.

Britcab provided a full site set up to our good customers at North Midland Construction. The set-up consisted of 5no refurbished 32' x 10' units, stacked on top of 5 more. Fully refurbished and modified to clients specification. Delivered on time and on budget.