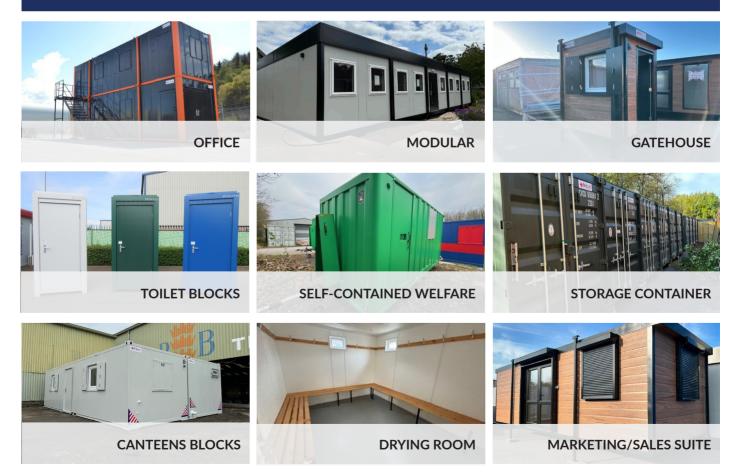

### **PRE-OWNED UNITS**

- Cost saving of circa 20-50% from new!
- Quick turnaround time
- Finished to an extremely high standard

Britcab specialise in high quality, pre-owned portable cabins and modular buildings. We hold second hand stock throughout the country and have circa 500 cabins /modular bays on disposal at any one time. We have a large selection of products available, suitable for a variety of needs, such as;