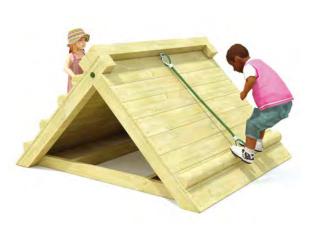

Our range of high-level and low-level equipment is suitable for children of all ages and designed to develop a child's confidence, balance and eye-foot co-ordination.

PHYSICAL DEVELOPMENT TRAILS CLIMBERS NETS SCRAMBLES CLIMBING FRAMES OUTDOOR GYM EQUIPMENT

# L: 5.5m W: 1.05m

The trail can be sited in a variety of layouts requiring a minimum usage space of 8.6m x 4.03m.

**£3475** Installed into tarmac

## **LEAP FROG TRAIL**

The trail can be sited in a variety of layouts requiring a minimum usage space of 15.85m x 3.55m. GUIDE PRICES £3400 Installed into grass

**£3750** Installed into tarmac