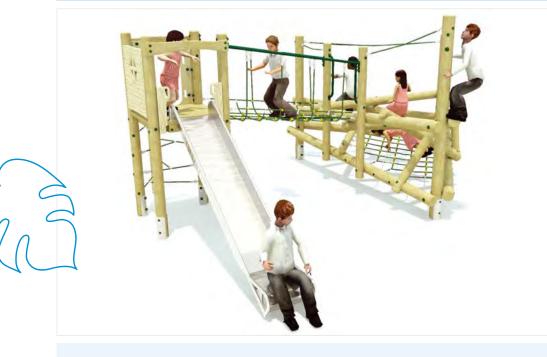

# RACING TRAIL

The trail can be sited in a variety of layouts requiring a minimum usage space of 20.25 x 8.8m.

GUIDE PRICES £9600 Installed into grass

**£10525** Installed into tarmac

#### CONNECTTRAIL 4 L:18.4m W: 1.7m H.3m L:18.4m L:19.4m L:19 L:1

The trail is to be sited in a linear design requiring a minimum usage space of 19.4m x 4.7m. If our main range of trim trail equipment doesn't suit your needs, or if the space you have available is of concern, then look no further than our range of 'Connect' trail components. Designed to fit in smaller spaces and be more cost effective, these trail components can be easily linked and joined together in endless configurations. Recognised instantly by their vivid purple ropes, these components can also link to a variety of our 'Connect' tower components to create all sorts of bespoke play areas to suit every need. We also have four set standard trails which may suit you.