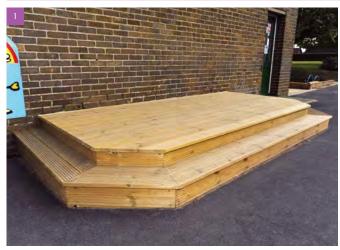

## **STAGES**

#### **SINGLE TIER STAGE**

#### 

No matter what space you have available we can create a custom decked stage for your budding stars. We also have a whole range of additions to help them get into character.

GUIDE PRICES

Single Tier Stage 3600 x 2000mm

**£1700** Installed into grass

**£1900** Installed into tarmac

PLEASE NOTE: Prices are based on the example sizes of 3.6m x 2.0m as per line illustration The Tri-linx Staging allows you to create a multitude of shapes and areas to suit any needs. You can link as many side by side as you can fit, and stack as many on top as you like creating a 3 dimensional play area. These stages create perfect areas to support music, drama, communication and language which aids social play and self confidence.