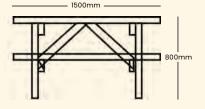

# L: 5.5m W: 1.05m

The trail can be sited in a variety of layouts requiring a minimum usage space of 8.6m x 4.03m.

**£3475** Installed into tarmac