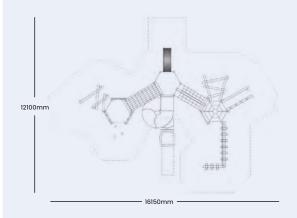

# TREE TOP TANGLE TRAIL A

#### GUIDE PRICES £8650 Installed into grass

£9525 Installed into tarmac

TREE TOP TANGLE TRAIL B

GUIDE PRICES £12175 Installed into grass

**£13425** Installed into tarmac