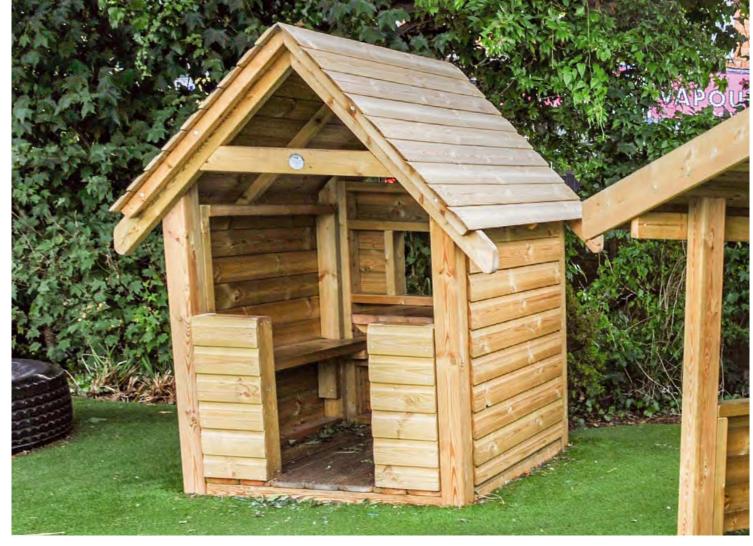

### **PLAY HUT**

One of our most popular products, the Play Hut gives children the opportunity to feel secure and free to play, whilst being easily supervised. With a heavy duty construction using treated timber components, the external cladding is machine half round timber, completing a log cabin look that children cannot wait to occupy.

The Play Hut comes complete with wooden floor, benches and a table.

GUIDE PRICES £1625 Supply with assembly

**£1750** Installed into grass

**£1825** Installed into tarmac