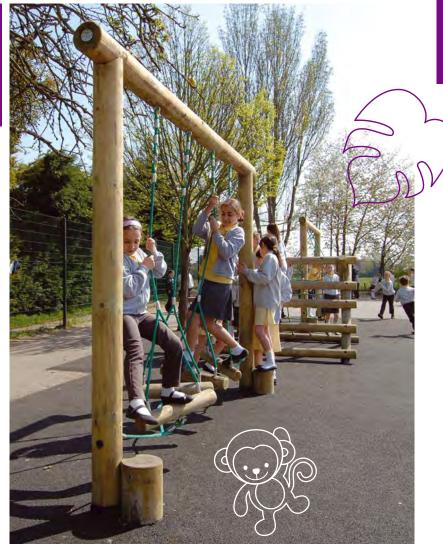

Our range of high-level and low-level equipment is suitable for children of all ages and designed to develop a child's confidence, balance and eye-foot co-ordination.

PHYSICAL DEVELOPMENT TRAILS CLIMBERS NETS SCRAMBLES CLIMBING FRAMES OUTDOOR GYM EQUIPMENT