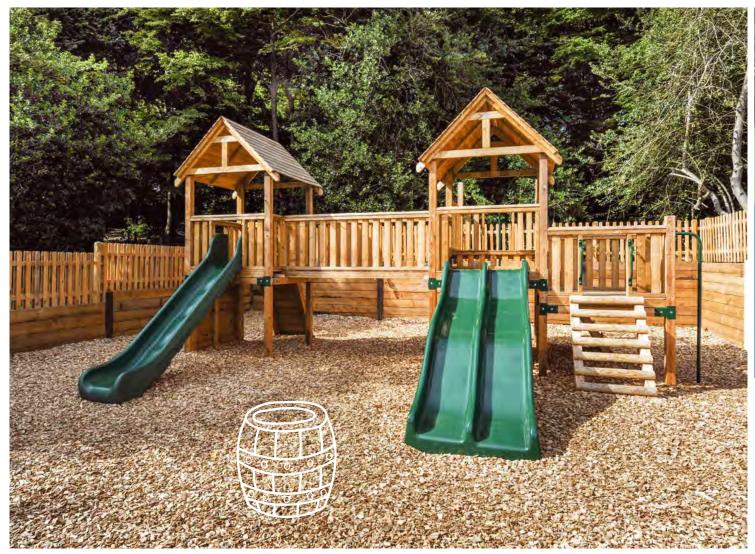

#### Double Bumpy Installed into grass £16050

Captain Mannering with Double Bumpy Installed into tarmac

In loving memory of a valued friend and colleague Andy McKay. This tower has been designed to bring the wow factor to any outdoor space. This unit will provide a challenging play environment and inspire endless possibilities and imagination.

For every tower sold, Sovereign will be donating a percentage of the profits to cancer charities.

GUIDE PRICES £26450 Installed into grass

**£28150** Installed into tarmac

# U: 5.62m W: 3.5m H: 3.7m S.7m L: 5.62m Y: 3.5m Y: 3.5m

A truly impressive addition to any play area, this tower incorporates many of the features seen in other models, with the addition of a further deck area that allows extra space and capacity to satisfy older and more active children. We've even added our very popular double bumpy slide as standard.