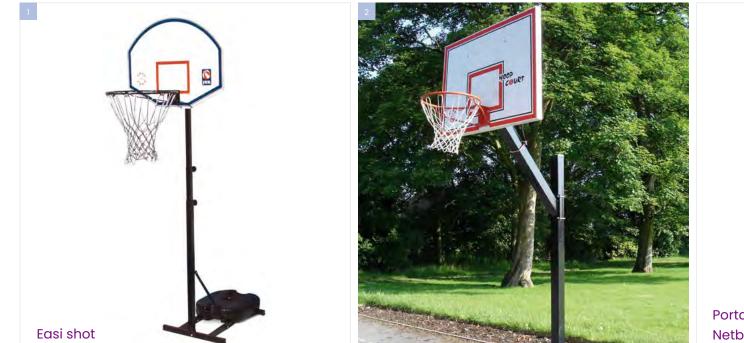

# **BASKETBALL**& **NETBALL UNITS**

Approved by England Professional Basketball, Basketball Scotland and BBL, our professional Basketball and Netball units are suitable for every child from primary up to secondary school. The Easi Shot Portable Basketball unit is ideal for primary and junior school use. It is simple and easy to use, move and store with an adjustable ring height from 1200mm to 2500mm.

Both Easi Shot and Professional Basketball units come complete with backboard, ring and net.

The heavy duty in ground professional unit comes with a steel support post and 1200mm extension arm that is adjustable to any height for all ages.

PLEASE NOTE Some units come complete, others may need to be constructed or installed and finished by a skilled craftsmen.

#### **GUIDE PRICES**

1. Easi Shot Basketball Unit

£500

Supply only

2. Professional Basketball Unit

£2425 Installed into grass

> £2550 Installed into tarmac

#### Portable Netball

The Portable Netball unit has a heavyweight base incorporating two wheels and has a steel post and ring that is adjustable to three heights. The unit comes complete with nylon net.

**GUIDE PRICES** £325 Supply only

Both adults and children need protection from the elements. Our range of colourful or natural shade and shelter solutions provide a safe haven throughout the year, come rain or shine.