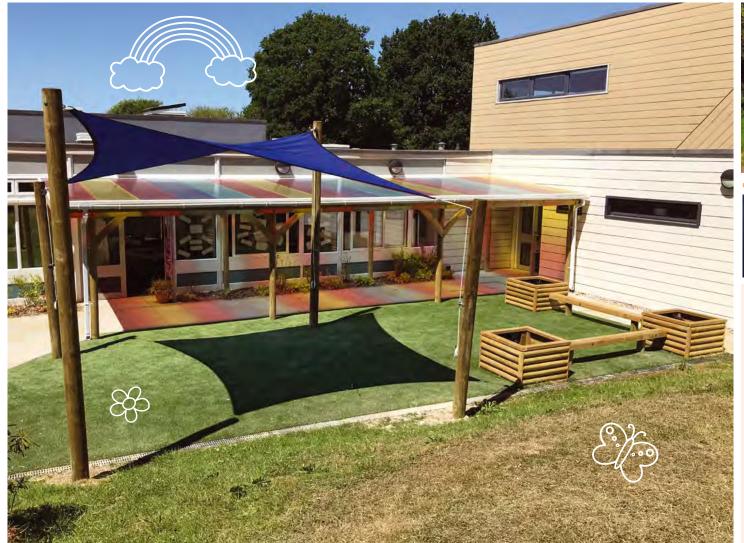

# REMOVABLE WOODEN SHADE SAIL

This removable Shade Sail is designed to be both simple to put up and take down, providing sun protection when required. Various colours available as shown below.

GUIDE PRICES Installed into grass