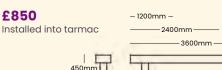

#### GUIDE PRICES £8125

Installed into grass

**£8850** Installed into tarmac

ELITE FITNESS TRAIL 2

GUIDE PRICES £13450 Installed into grass

**£14525** Installed into tarmac