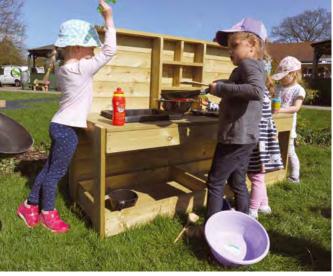

## **NEW MUD KITCHEN RANGE**

An outdoor play station that allows children to engage in pretend and messy play by cooking with mud, sand, and water. Mud kitchens help children to develop fine motor skills, roleplay, exploration, and social skills. From a single cooker to a full work top with sinks and places to store soil and sand, there is a size and budget option for every EYFS space.

Mud Kitchen - Option 1

£250 Supply only

£350

Installed into grass

£375 Installed into tarmac Installed into grass Installed into grass £600 Installed into tarmac

£500

£600

Supply only

£775 Installed into tarmac

£650

£775

Supply only

Mud Kitchen - Option 4 £475

Supply only

£600 Installed into grass

£600 Installed into tarmac Mud Kitchen - Option 5

£725

£825

£850

Supply only

£1150 Supply only

£1250 Installed into grass Installed into grass

£1275 Installed into tarmac Installed into tarmac

Mud Kitchen - Option 6

Mud Kitchen - Option 7

£725

£825

Supplied fitted

£125 Supplied fitted

Installed into grass

£850 Installed into tarmac

Call Us Today: 01702 29 11 29 62