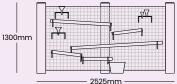

# L: 5.5m W: 1.05m

The trail can be sited in a variety of layouts requiring a minimum usage space of 8.6m x 4.03m.

**£3475** Installed into tarmac