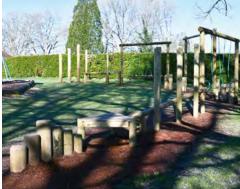

# L: 5.5m W: 1.05m

The trail can be sited in a variety of layouts requiring a minimum usage space of 8.6m x 4.03m.

**£3475** Installed into tarmac

## **LEAP FROG TRAIL**

The trail can be sited in a variety of layouts requiring a minimum usage space of 15.85m x 3.55m. GUIDE PRICES £3400 Installed into grass

**£3750** Installed into tarmac

# FLICKY TRAIL

The trail can be sited in a variety of layouts requiring a minimum usage of 18.8m x 4.2m.

GUIDE PRICES £6825 Installed into grass

**£7450** Installed into tarmac

## HIDE 'N' SEEK TRAIL

The trail can be sited in a variety of layouts requiring a minimum usage space of 24m x 4.3m. GUIDE PRICES £8475 Installed into grass

**£9250** Installed into tarmac

# RACING TRAIL

The trail can be sited in a variety of layouts requiring a minimum usage space of 20.25 x 8.8m.

GUIDE PRICES £9600 Installed into grass

**£10525** Installed into tarmac