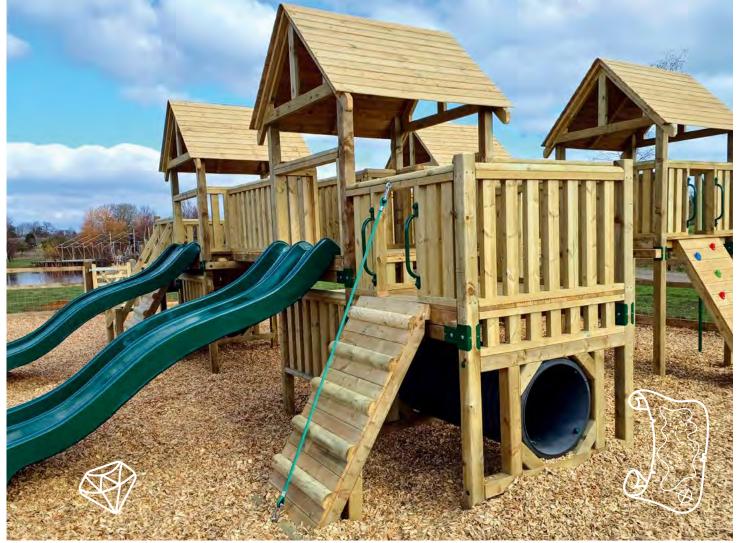

dren to race down and see who is fastest! This slide can fit on various standard towers. Here it is on our Captain Mannering tower (left).

#### GUIDE PRICES £13550

Captain Mannering Installed into grass

### £15025

annering Captain Mannering with to grass Double Bumpy Installed into grass

#### £14325

Captain Mannering Installed into tarmac

#### Double Bumpy Installed into grass £16050

Captain Mannering with Double Bumpy Installed into tarmac





In loving memory of a valued friend and colleague Andy McKay. This tower has been designed to bring the wow factor to any outdoor space. This unit will provide a challenging play environment and inspire endless possibilities and imagination.

For every tower sold, Sovereign will be donating a percentage of the profits to cancer charities.





GUIDE PRICES £26450 Installed into grass

**£28150** Installed into tarmac





# U: 5.62m W: 3.5m H: 3.7m S.7m L: 5.62m Y: 3.5m Y: 3.5m

A truly impressive addition to any play area, this tower incorporates many of the features seen in other models, with the addition of a further deck area that allows extra space and capacity to satisfy older and more active children. We've even added our very popular double bumpy slide as standard.





#### GUIDE PRICES £6650 Supply only

**£8950** Installed into grass

**£9525** Installed into tarmac



#### THE PEACHES L: 4.9Im W: 3.77m H: 3.7m L: 4.9Im X: 5.77m L: 4.9Im X: 5.77m L: 4.9Im X: 5.77m X: 5.77m L: 4.9Im X: 5.77m X: 5

A proven popular addition to our range, this unit provides the excitement of height, yet is accessible to the less conf