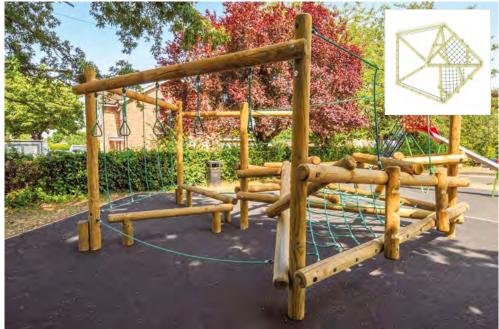

## HIDE 'N' SEEK TRAIL

The trail can be sited in a variety of layouts requiring a minimum usage space of 24m x 4.3m. GUIDE PRICES £8475 Installed into grass

**£9250** Installed into tarmac