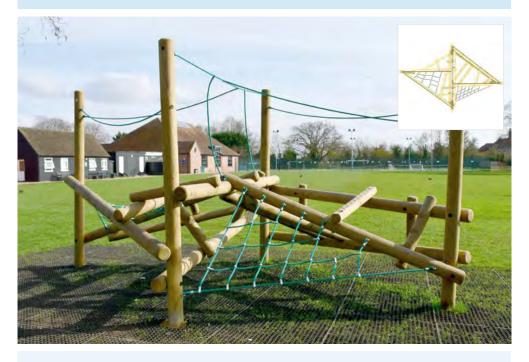

# FLICKY TRAIL

The trail can be sited in a variety of layouts requiring a minimum usage of 18.8m x 4.2m.

GUIDE PRICES £6825 Installed into grass

**£7450** Installed into tarmac