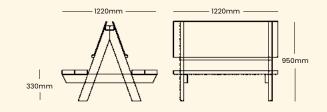

# L: 5.5m W: 1.05m

The trail can be sited in a variety of layouts requiring a minimum usage space of 8.6m x 4.03m.

**£3475** Installed into tarmac