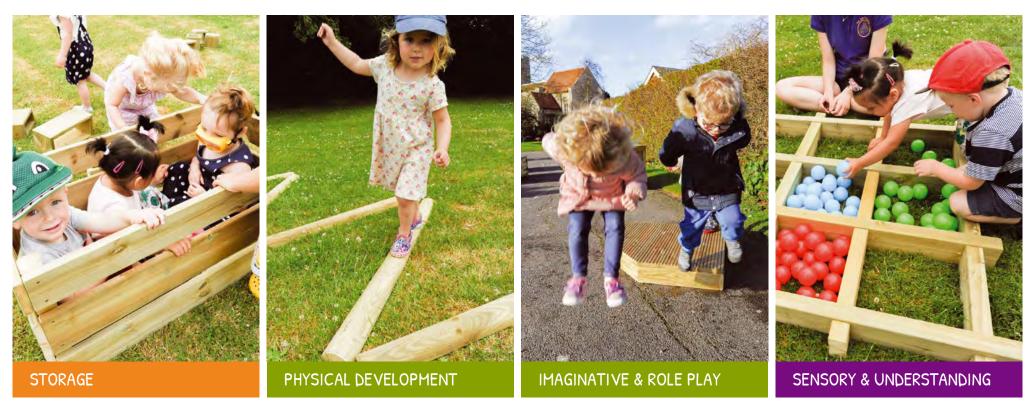

# WHAT DO THE ICONS MEAN?

# CONTENTS

Product size This symbol indicates the maximum size of the equipment

Minimum space required Indicates the required area for the

Indicates the required area for the installation of the equipment

Height of fall

Indicates the point at which the free height of fall is calculated

Age

play equipment shown **Safer surfacing needed** 

for this product

+5

**Grass surfacing OK** Denotes that the equipment is ideal for use on well-maintained grass without the need for additional safer surfacing

Signifies the intended age range for access to the

Indicates that additional safer surfacing is required

| PHYSICAL DEVELOPMENT              | 4   |
|-----------------------------------|-----|
| ADVENTURE TOWERS                  | 32  |
| BESPOKE ITEMS                     | 50  |
| CREATIVE, SENSORY & UNDERSTANDING | 52  |
| INCLUSIVE PLAY                    | 68  |
| IMAGINATIVE PLAY                  | 76  |
| PLAYGROUND GRAPHICS               | 91  |
| BALL GAMES                        | 104 |
| SHADE & SHELTER                   | 112 |
| OUTDOOR FURNITURE                 | 119 |
| FENCING & GATES                   | 130 |
| SURFACING                         | 133 |
| STORAGE IDEAS                     | 137 |
| ADDITIONAL INFORMATION            | 141 |