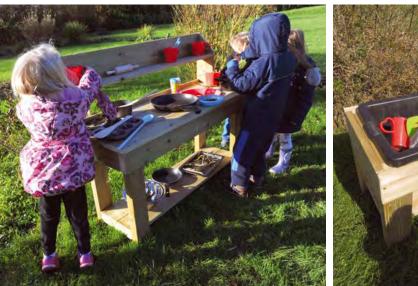

## **NEW MUD KITCHEN RANGE**

An outdoor play station that allows children to engage in pretend and messy play by cooking with mud, sand, and water. Mud kitchens help children to develop fine motor skills, roleplay, exploration, and social skills. From a single cooker to a full work top with sinks and places to store soil and sand, there is a size and budget option for every EYFS space.