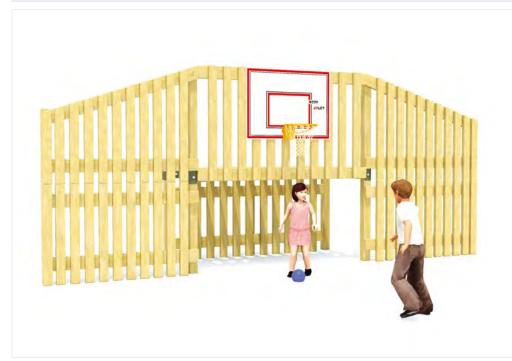

BALL SHOOTERS BASKETBALL NETS NETBALL NETS MULTI-USE GOALS BALL WALLS MULTI-USE COURTS

# BALL GAMES

104 Call Us Today: 01702 29 11 29

### **TIMBER BALL WALLS**

The Ball Wall is essential in any playground and can be used during break times, P.E lessons or sports days. This heavy duty rebound wall can have one or two sides and can be supplied plain or complete with games for football, cricket and target practice.