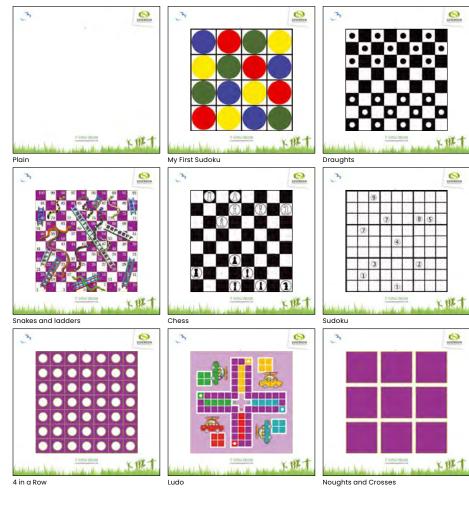

### **WALLACTIVITY** PANELS

Perfect to entertain the children, these wall games can be fitted onto walls in the playground to utilise and increase the available play space. Wall Activity Panels are constructed from powder coated, galvanised sheet steel and have neatly folded edges.

All the Wall Activity Panels have an approximate size of 900mm by 900mm and come complete with magnetic plastic pieces which provide hours of fun and can be taken in at night. They can be easily installed with fixings, which are supplied.

PLEASE NOTE

£50

£25

£50

Chess

£125

Sudoku

£25

Snakes & Ladders

Draughts

### **GUIDE PRICES**

£100

Plain

£675 Sudoku

Wall Panels - Supply only

£500 Snakes & Ladders

£625 £600 My First Sudoku 4 in a Row

£525 £525 Draughts Ludo

£575 £600 Chess Noughts & Crosses

> £50 Installation for wall games

are ideal for the Plain Wall Panel

Spare Pieces - Supply only

£50 My First Sudoku 4 in a Row

Designs may vary. Supply only items are flat packed. \*These

£25 Ludo

£50

Noughts & Crosses

£25 100 Number Sum\*

£25 100 Letter\*

| F |                            | <b>ACTIVITY PANELS</b>                     |   |                  |   |
|---|----------------------------|--------------------------------------------|---|------------------|---|
| 1 | 2<br>Size: 1200mm x 1500mm | Size: 1200mm x 1050mm                      |   | 2                | 3 |
| 3 | 4                          | XOX<br>XOX<br>OXO<br>Size: 1000mm x 1200mm | 4 | 5<br>Next please | 6 |