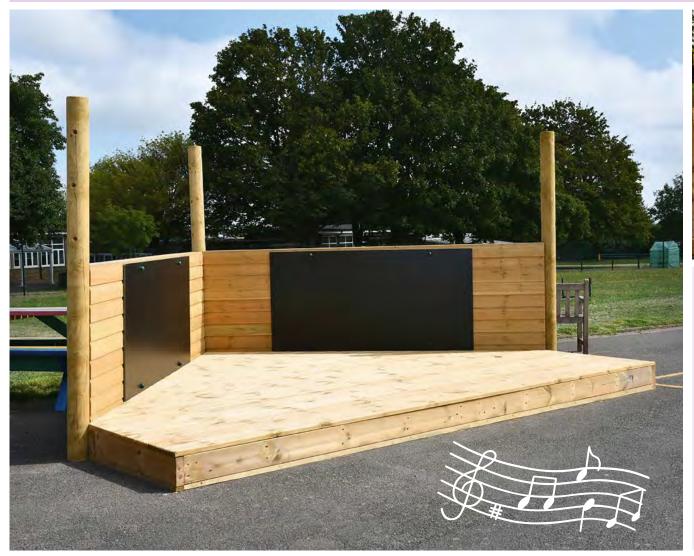

## MY SCHOOL MUSICAL STAGE

This stage has been designed for school performances and comes complete with drape posts to make it easy to set the scene. Also with two blackboards as standard. The stage is the perfect size for groups and can be installed onto grass or tarmac.

GUIDE PRICES £3975 Installed into grass

PLEASE NOTE: Rope not included, but can be supplied as an accessory

**£4200** Installed into tarmac