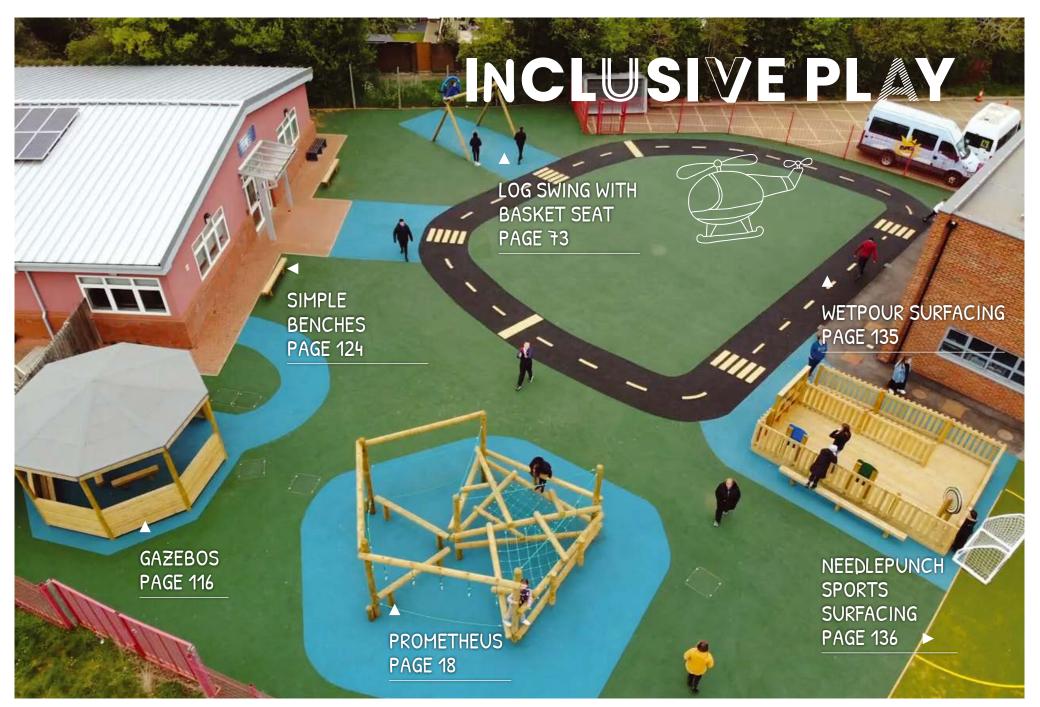

£3725 Installed into tarmac

Size: 1050mm x 130mm x 1000mm

From stimulating the senses to interacting with their peers, our range of bespoke inclusive play equipment has been carefully designed and developed to encourage all children to take part, participate and reap the benefits of play. Our team are on-hand to advise on products and playground designs that will best suit your specific needs and requirements.

MINI TUNNEL MOUND PAGE 83

USIVE

Rob Davies Tunno

ARTIFICIAL GRASS SURFACING PAGE 136

# CREATIVE, SENSORY 3. UNDERSTANDING

WETPOUR SURFACING WITH ROADWAY DESIGN PAGE 135

OASIS DDA ROUNDABOUT

PAGE 72

0

# INCLUSIVE PLAY

MAZE BALL FALL PANEL PAGE 89

SHAPES BALL FALL PANEL PAGE 89

BESPOKE DECKING AREA

RATTLE WHEEL

PALISADE FENCING PAGE 132

SENSORY PANEL

PAGE 74

## INCLUSIVE PLAY

We are adept at creating play spaces that encourage children of all abilities to take part. Our team is on-hand to give advice on products and a playground design that will best suit specific special needs and requirements.