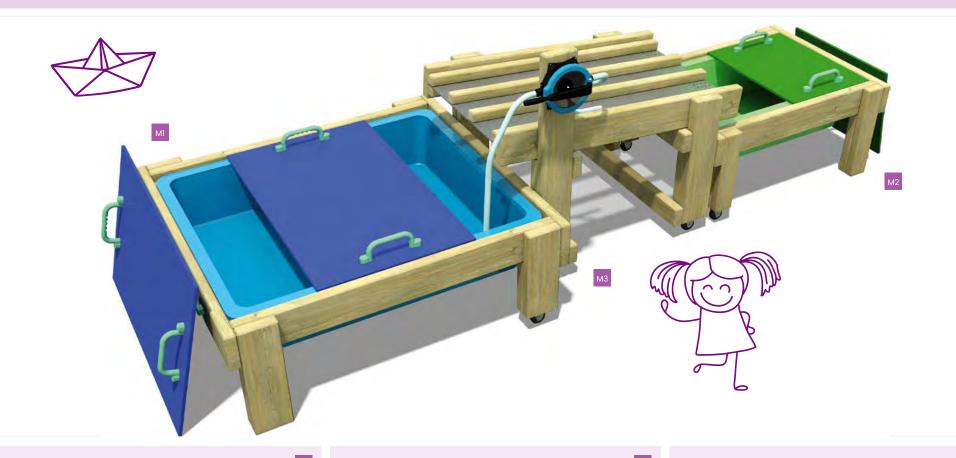

## MOBILE SPLASH POOLS

Our New mobile and multiuse Splashpools are available in two sizes to suit your area.
 Or purchase both together in conjunction with our Splashpool link to make endless configurations.
 The heavy-duty caster wheels allow them to be easily moved around and stored away when not in use. Each pool is removable from its frame as well as having a drainage point at its base.

M1 - Large Splashpool 1360mm x 1240mm x 450mm high

GUIDE PRICES £625 Freestanding

**£425** Optional Lids M2 - Small Splashpool 1050mm x 810mm x 450mm high

GUIDE PRICES

**£400** Freestanding **£300** Optional Lids M3 - Splashpool Link 1210mm x 780mm x 1050mm high

GUIDE PRICES £825 Freestanding