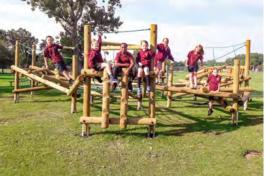

# L: 5.5m W: 1.05m

The trail can be sited in a variety of layouts requiring a minimum usage space of 8.6m x 4.03m.

**£3475** Installed into tarmac

## **LEAP FROG TRAIL**

The trail can be sited in a variety of layouts requiring a minimum usage space of 15.85m x 3.55m. GUIDE PRICES £3400 Installed into grass

**£3750** Installed into tarmac