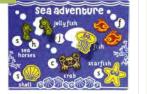

#### **GUIDE PRICES**

Supply only

2. Beach

 £1400
 £1400
 £500

 I. Sea
 3. Farmyard
 5. Beach (small)

 £1400
 £500

4. Sea (small)

To install any of these panels onto a flat faced sound wall