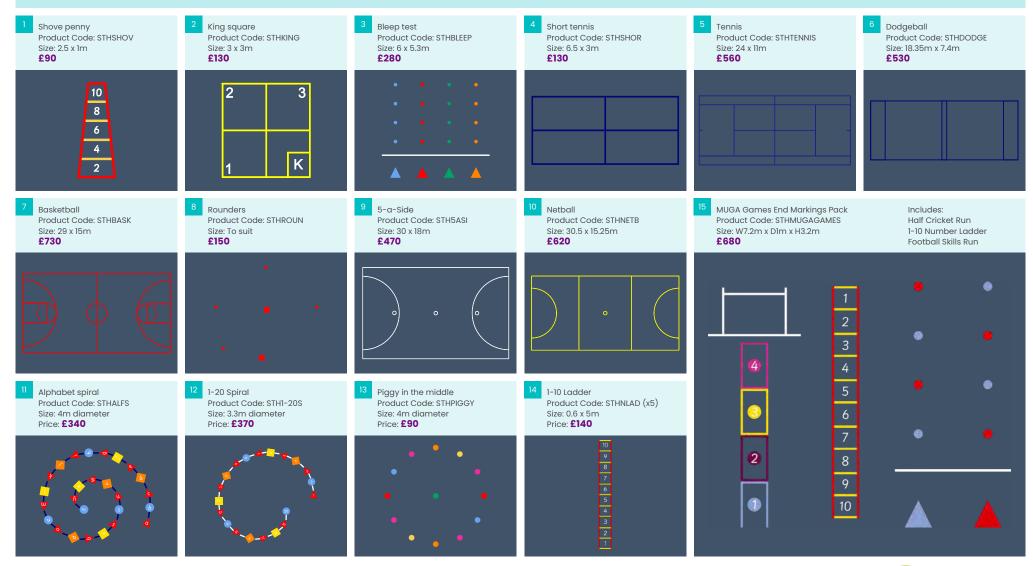

# CONTENTS

Product size This symbol indicates the maximum size of the equipment

Minimum space required Indicates the required area for the

Indicates the required area for the installation of the equipment

Height of fall

Indicates the point at which the free height of fall is calculated

Age

play equipment shown **Safer surfacing needed** 

for this product

+5

**Grass surfacing OK** Denotes that the equipment is ideal for use on well-maintained grass without the need for additional safer surfacing

Signifies the intended age range for access to the

Indicates that additional safer surfacing is required

| PHYSICAL DEVELOPMENT              | 4   |
|-----------------------------------|-----|
| ADVENTURE TOWERS                  | 32  |
| BESPOKE ITEMS                     | 50  |
| CREATIVE, SENSORY & UNDERSTANDING | 52  |
| INCLUSIVE PLAY                    | 68  |
| IMAGINATIVE PLAY                  | 76  |
| PLAYGROUND GRAPHICS               | 91  |
| BALL GAMES                        | 104 |
| SHADE & SHELTER                   | 112 |
| OUTDOOR FURNITURE                 | 119 |
| FENCING & GATES                   | 130 |
| SURFACING                         | 133 |
| STORAGE IDEAS                     | 137 |
| ADDITIONAL INFORMATION            | 141 |