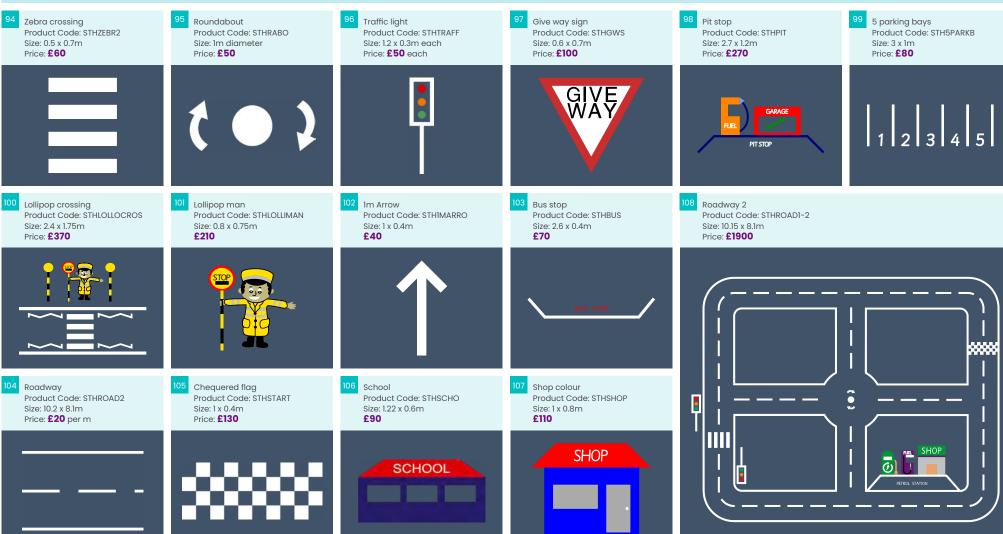

£1200 Installed into tarmac

£1000

Installed into grass

© Call Us Today: 01702 29 11 29

Size: 800mm x 600mm

Size: 855mm x 1025mm

Size: 800mm x 600mm

An excellent way of enhancing any plain tarmac playground is to add exciting and colourful graphics. Our Thermoplastic Playground Markings are long lasting, self-cleaning, extra reflective, free of lead and chromates, non-slip and are available in excess of 100 different designs and colours!

ACTIVITY TRAILS ROAD MARKINGS FUN CHARACTERS ACTIVITY GAMES

### AGILITY TRAIL

HEART TRAIL

HA-HA TRAIL

Bringing Imagination into Play

101 Call Us Today: 01702 29 11 29

PLAYGROUND GRAPHICS

103 Call Us Today: 01702 29 11 29

Increasing hand to eye co-ordination is an important part of a young person's development, and our range of ball game equipment provides a fun environment to enhance physical development and encourage co-operative play.