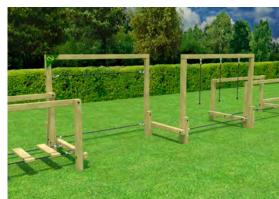

#### CONNECTTRAIL 4 L:18.4m W: 1.7m H.3m L:18.4m L:19.4m L:19 L:1

The trail is to be sited in a linear design requiring a minimum usage space of 19.4m x 4.7m. If our main range of trim trail equipment doesn't suit your needs, or if the space you have available is of concern, then look no further than our range of 'Connect' trail components. Designed to fit in smaller spaces and be more cost effective, these trail components can be easily linked and joined together in endless configurations. Recognised instantly by their vivid purple ropes, these components can also link to a variety of our 'Connect' tower components to create all sorts of bespoke play areas to suit every need. We also have four set standard trails which may suit you.

## CONNECT TRAIL 3

The trail is to be sited in a linear design requiring a minimum usage space of 17.4m x 4.5m

GUIDE PRICES £5100 Installed into grass

**£5650** Installed into tarmac

The trail is to be sited in a linear design requiring a minimum usage space of 16.2m x 3.8m

## CONNECT TRAIL 1

The trail is to be sited in a linear design requiring a minimum usage space of 14.7m x 3.3m

GUIDE PRICES £3450 Installed into grass

**£3850** Installed into tarmac