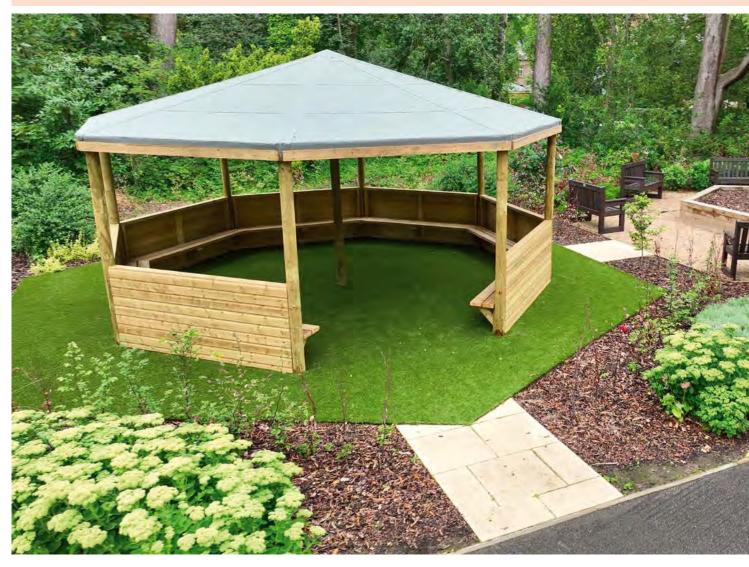

# GAZEBOS

Providing idyllic shade and shelter, a gazebo is the perfect outdoor classroom. Each structure benefits from a felted roof and a choice of either shiplap or balustrade panel surround.

#### **GUIDE PRICES**

Installed into grass

£7425

£8250

£9775

#### Installed into tarmac

4m gazebo with shiplap sides and shelf seating

4m gazebo with shiplap sides and shelf seating

5m gazebo with shiplap sides and shelf seating sides and shelf seating

#### £10625

£8850

£7975

6m gazebo with shiplap sides and shelf seating sides and shelf seating

**£POA** Concrete or decking base