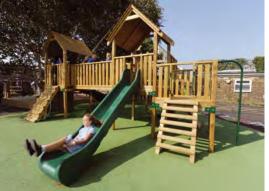

#### Double Bumpy Installed into grass £16050

Captain Mannering with Double Bumpy Installed into tarmac

In loving memory of a valued friend and colleague Andy McKay. This tower has been designed to bring the wow factor to any outdoor space. This unit will provide a challenging play environment and inspire endless possibilities and imagination.

For every tower sold, Sovereign will be donating a percentage of the profits to cancer charities.

GUIDE PRICES £26450 Installed into grass

**£28150** Installed into tarmac