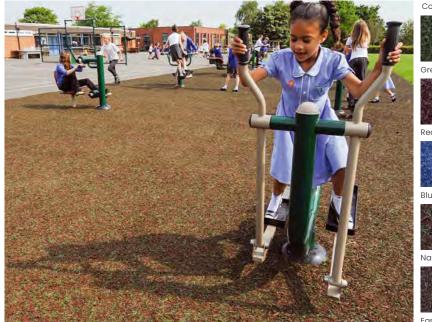

# CHILDREN'S GYM KIT

Our fantastic range of outdoor gym equipment for children and adults is designed to develop aerobic fitness and physical wellbeing.

# 12+ ADULT'S GYM KIT

Our adult gym equipment range can be installed in any configuration to improve full body fitness or targeted muscular fitness. The adult range is only recommended for users with an overall height greater than 1400mm.

### TARGET MUSCLE GROUPS PACKAGE

A combination of six of our most popular items to target and improve muscular fitness.

Adults Double Slalom Skier, Adults Double Health Walker, Adults Bicycle, Adults Sky Stepper, Adults Double Squat Push, Adults Combination Chest Press and Pull Down.

### **FULL BODY WORKOUT**

A combination of all 10 of our adult gym items to target and improve full body fitness.

Adults Double Slalom Skier, Adults Double Health Walker, Adults Bicycle, Adults Rower, Adults Sky Stepper, Adults Double Sit Up Bench, Adults Waist Twister, Adults Arm & Pedal Bicycle, Adults Double Squat Push, Adults Combination Chest Press and Pull Down.