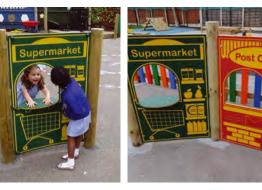

### **LARGE ROLE PLAY ACTIVITY** PANELS

At 1050mm x 1200mm, these larger activity panels lend themselves to fun-filled role play and added social interaction.

**GUIDE PRICES** 

1. Police Station Panel with

Installed into grass

Installed into tarmac

4. Garage Panel with 2x

3. Post Office Panel with

2. Supermarket Panel with

2x posts

£1175

£1225

2x posts

£1125

£1175

2x posts

£1200

£1250

posts

£1350