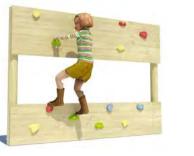

## **HIMALAYAS** +5 YEARS W: 0.175m H: 2m

This wooden traversing wall can be used as a standalone piece or part of a trim trail climbing challenge; complete with realistic hand and foot holds.

SINGLE SIDED, SINGLE BAY L2000mm x W175mm x H2000mm

£975 Installed into grass

£1050 Installed into tarmac

SINGLE SIDED, DOUBLE BAY L4000mm x W175mm x H2000mm

£1600 Installed into grass

£1750 Installed into tarmac

SINGLE SIDED, TRIPLE BAY L5750mm x W175mm x H2000mm

£2350 Installed into grass

£2525 Installed into tarmac

**DOUBLE SIDED, SINGLE BAY** L2000mm x W225mm x H2000mm

£1475 Installed into grass

£1550 Installed into tarmac

£2625 Installed into grass

£2800 Installed into tarmac

**DOUBLE SIDED, TRIPLE BAY** L6000mm x W225mm x H2000mm

£3850 Installed into grass

£4075 Installed into tarmac