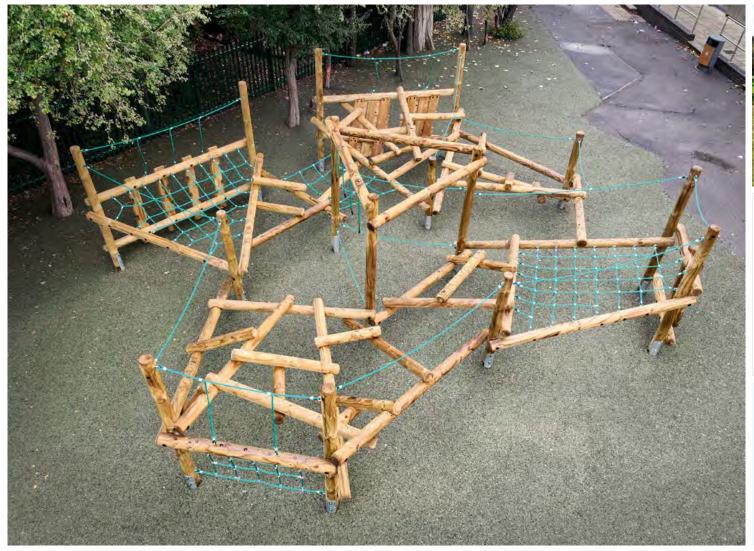

# **CREATE YOUR OWN TRAIL**

Our Adventure Trails have been designed with various budgets and abilities in mind, making the best use of available space, as well as bringing as much imagination into play as possible. However, why not use the following components to design your own trail? In theory, the sky's the limit!