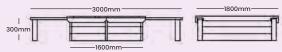

#### 

No matter what space you have available we can create a custom decked stage for your budding stars. We also have a whole range of additions to help them get into character.

GUIDE PRICES

Single Tier Stage 3600 x 2000mm

**£1700** Installed into grass

**£1900** Installed into tarmac

PLEASE NOTE: Prices are based on the example sizes of 3.6m x 2.0m as per line illustration The Tri-linx Staging allows you to create a multitude of shapes and areas to suit any needs. You can link as many side by side as you can fit, and stack as many on top as you like creating a 3 dimensional play area. These stages create perfect areas to support music, drama, communication and language which aids social play and self confidence.