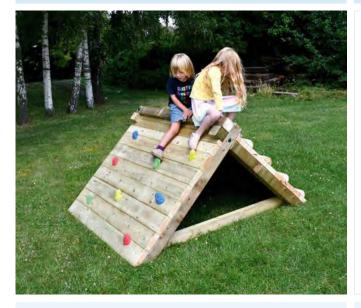

# **EMBANKMENT CLIMBERS & SLIDES**

These climbers can be used to enhance the experiences available on any sloped area. They range from the standard 2m and 3m in length, but can also be manufactured to give a longer climb should a slope require it.

**GUIDE PRICES** 

2m Embankment Rock Climber 3m Embankment Rock Climber

£900 Installed into grass

£1000 Installed into tarmac £1125 Installed into grass

Minimum angle required is 45 degrees

£1225 Installed into tarmac **GUIDE PRICES** 2m Embankment Log Climber

£1100 Installed into grass

£1200 Installed into tarmac Minimum angle required is 45 degrees 3m Embankment Log Climber

Installed into grass

Installed into tarmac

£1375

£1525

**GUIDE PRICES £POA** 

Minimum angle required is 35 degrees

Embankment Slide

All of our embankment slides are designed and constructed completely bespoke for every client. With a tower deck we can make the most of your space. We also make them with metal slides, tube slides, and combinations of slides with ramps.