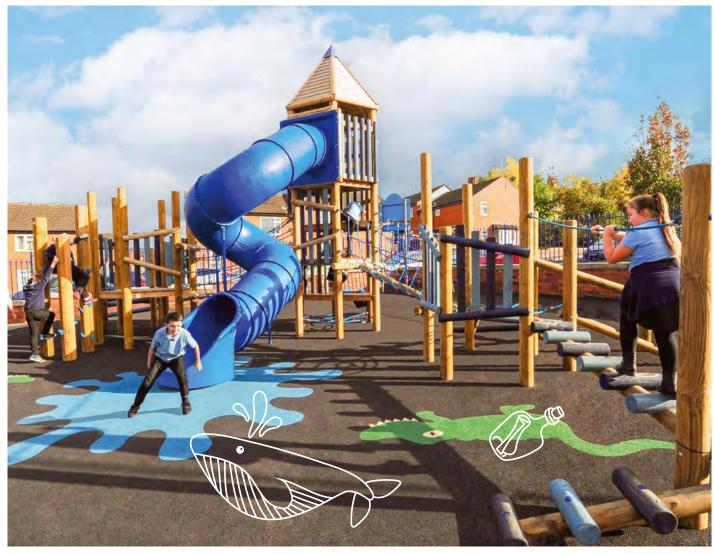

# ADVENTURE TOWERS

### THE ZION L: 12.33m W: 8.95m H: 5.7m

The Zion, the largest piece of equipment in the whole Sovereign range! Comprising of a 900mm high nest, 1500mm platform and a 3000mm platform with 360 tube slide! Off the back you will also find a 1000mm slide for those less confident. This tower includes something for children of every age, and would make a perfect centrepiece to any play space!