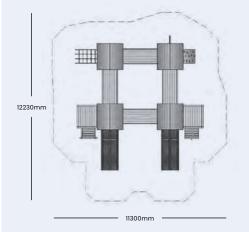

# U: 5.62m W: 3.5m H: 3.7m S.7m L: 5.62m Y: 3.5m Y: 3.5m

A truly impressive addition to any play area, this tower incorporates many of the features seen in other models, with the addition of a further deck area that allows extra space and capacity to satisfy older and more active children. We've even added our very popular double bumpy slide as standard.