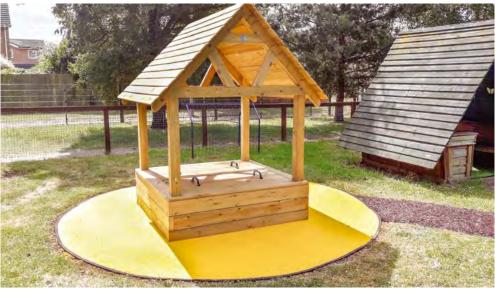

### SAND PIT WITH SLIDING LIDS

#### 

The Sand Pit has a 1600mm x 1200mm internal pit dimension with two planed and treated softwood sliding lids, which are lockable and ideal for the children to sit on.

#### PLEASE NOTE

Our sandpit with sliding lid requires 23 bags and this will fill 50% of the sandpit.

#### GUIDE PRICES £1300 Installed into grass

**£1425** Installed into tarmac

**£275** Extra Silver Play Sand 23 bags