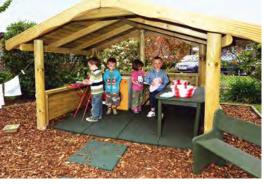

# GAZEBOS

Providing idyllic shade and shelter, a gazebo is the perfect outdoor classroom. Each structure benefits from a felted roof and a choice of either shiplap or balustrade panel surround.

#### **GUIDE PRICES**

Installed into grass

£7425

£8250

£9775