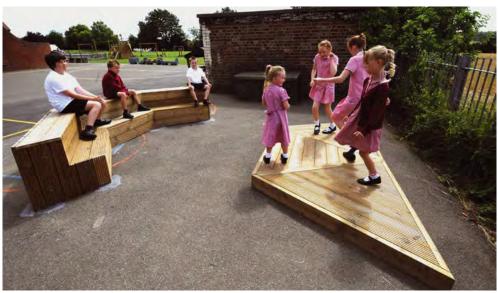

#### **TRI-LINX STAGING**

**£1700** Installed into grass

**£1900** Installed into tarmac

PLEASE NOTE: Prices are based on the example sizes of 3.6m x 2.0m as per line illustration The Tri-linx Staging allows you to create a multitude of shapes and areas to suit any needs. You can link as many side by side as you can fit, and stack as many on top as you like creating a 3 dimensional play area. These stages create perfect areas to support music, drama, communication and language which aids social play and self confidence.