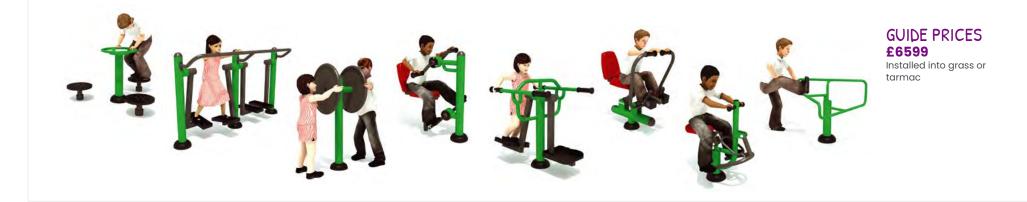

# CHILDREN'S GYM KIT

Our fantastic range of outdoor gym equipment for children and adults is designed to develop aerobic fitness and physical wellbeing.

### **FITNESS WORKOUTS**

Waist Twister, Double Health Walker, Double Strength Challenger, Double Slalom Skier, Rower, Horse Rider, Leg Stretch

#### GUIDE PRICES **£POA**

Children's Tai Chi Discs Minimum space required 4150mm x 4210mm

Children's Sky Stepper Minimum space required 4267mm x 3582mm

Children's Waist Twister Minimum space required 4186mm x 4070mm

Children's Double Health Walker Minimum space required 4900mm x 3570mm

Children's Double Sit Up Bench Minimum space required 4400mm x 4450mm

Children's Horse Rider Minimum space required 3874mm x 3592mm

Children's Leg Stretch Minimum space required 3930mm x 3810mm

Children's Rower Minimum space required 3076mm x 2770mm

Children's Double Slalom Skier Minimum space required 3925mm x 3180mm

Children's Double Strength Challenger Minimum space required 3440mm x 3370mm