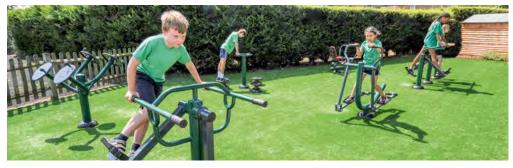

# CHILDREN'S GYM KIT

Our fantastic range of outdoor gym equipment for children and adults is designed to develop aerobic fitness and physical wellbeing.

# 12+ ADULT'S GYM KIT

Our adult gym equipment range can be installed in any configuration to improve full body fitness or targeted muscular fitness. The adult range is only recommended for users with an overall height greater than 1400mm.