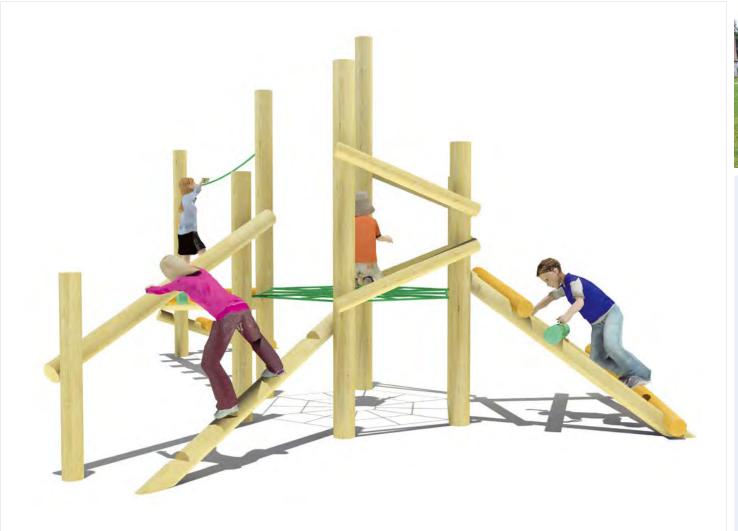

# L: 5.5m W: 1.05m

The trail can be sited in a variety of layouts requiring a minimum usage space of 8.6m x 4.03m.

**£3475** Installed into tarmac