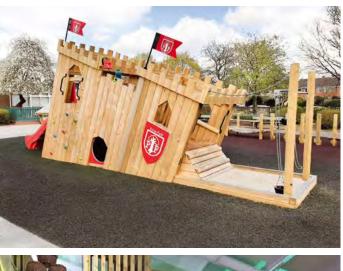

#### 

This fantastic Play Fort provides fantasy and fun for young minds. From a princess' palace to a king's stronghold, the possibilities are endless. Constructed using half round logs, the castle provides the perfect illusion for the children that they are in an enclosed area, but the design provides easy supervision.

**GUIDE PRICES** 

Installed into grass

Installed into tarmac

£3775

£4275