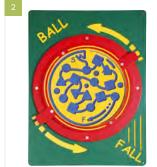

### BALL FALL ACTIVITY PANELS

Complete the picture with Sovereign's Tile Slide Activity Panels, which are ideal for children to broaden their logic with moving objects. Children can develop their problem-solving skills and experiment with hand-eye coordination, pushing and sliding tiles to complete a number of puzzles.

Children can experiment with moving objects, our Ball Fall Activity Panels are sure to get cogs turning. Children can take control of the wheel to master these popular and traditional puzzle games, which influence the use of logic and physical abilities. These addictive brainteasers will also help to develop hand-eye coordination skills.

### **GUIDE PRICES**

1. Burrow Ball Fall Activity Panel 2. Shapes Ball Fall Activity Panel

**£950** Supply only with wall fixings

£1000 Installed onto wall

**£1875** Installed into grass

**£1925** Installed into tarmac **£950** Supply only with wall fixings

£1000 Installed onto wall

**£1750** Installed into grass

**£1800** Installed into tarmac 3. Maze Ball Fall Activity Panel

£950 Supply only with wall fixings

£1000 Installed onto wall

**£1875** Installed into grass