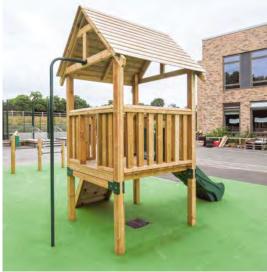

## EARLY YEARS TOWER RANGE

+1 YEARS Part of our early years range designed specifically to suit younger children, it only needs a small surface area. No need for surfacing on to tarmac or grass due to its low fall height, and quick and easy to put together.

#### SYCAMORE

+1 YEARS

GUIDE PRICES £1200 Freestanding (inc. assembly)

**£1350** Installed into grass

ELM

L: 2.12m W: 0.8m H: 0.4m\*

**£1425** Installed into tarmac GUIDE PRICES £2200 Freestanding (inc. assembly)