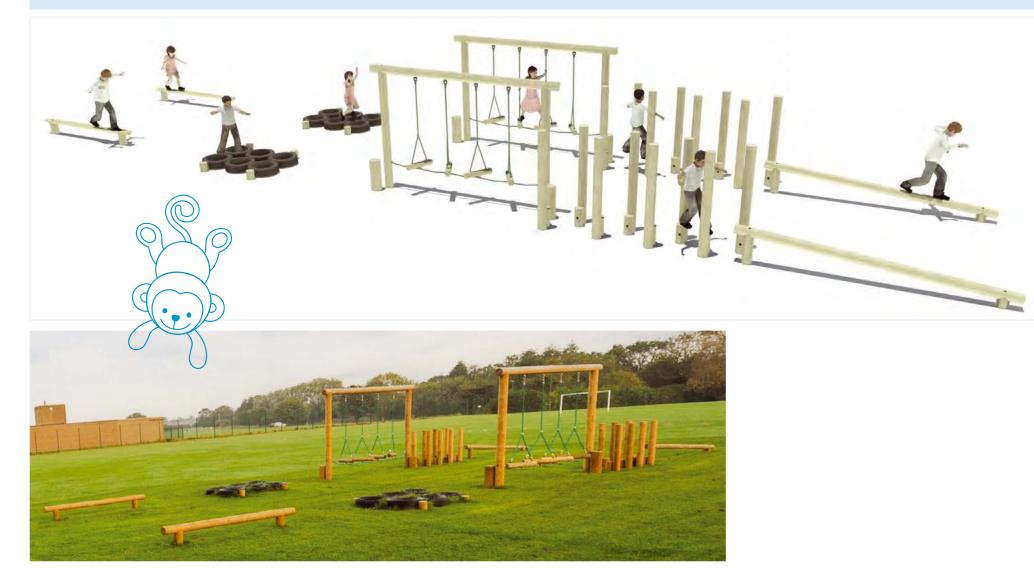

# **CREATE YOUR OWN TRAIL**

Our Adventure Trails have been designed with various budgets and abilities in mind, making the best use of available space, as well as bringing as much imagination into play as possible. However, why not use the following components to design your own trail? In theory, the sky's the limit!

# **CREATE YOUR OWN TRAIL**

CFH = 0mm </= 1000mm > 1000mm

All items shown with a CFH (Critical Fall Height) of 600mm can be installed into grass or tarmac without a safer surface. All items with a CFH of 600-1000mm can be installed into grass without a safer surface. All items with a CFH of over 1000mm will need an additional safer surface as detailed from page 133.