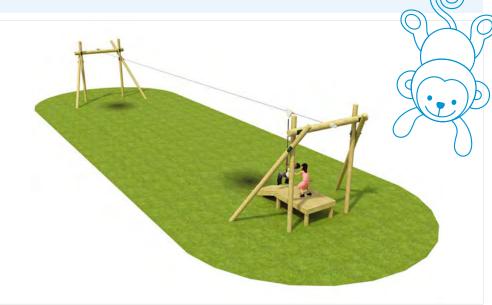

# **ZIP WIRE**

Cable rides and zip wires have always been very popular with children of all ages as they encourage energetic play, offer a thrilling ride with an element of competition if desired and are highly stimulating.

### **VELOCITY RIDER**

The frames are set at 20m apart and raised higher at one end than the other for the correct movement and speed. Stainless steel wires and carriages are used together with rubber button seats and the timbers are very heavy-duty for strength and durability.

### **GRAVITY GLIDER**

This model is 27metres long and features a laminate beam with steel legs, stainless steel wires and carriages with a button seat.

#### GUIDE PRICES £14525 Installed into grass

**£15200** Installed into tarmac GUIDE PRICES £12275 Installed into grass

**£12725** Installed into tarmac

In addition to encouraging co-ordination, confidence and balance, our low-level and high-level towers provide plenty of opportunities for both active and interactive play for young people of all ages.