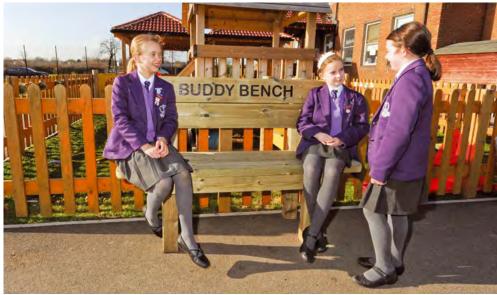

e strong and durable solutions for children of all ages.

#### **JUMBO BENCH**



#### 1200mm long x 280mm wide 3600mm long x 280mm wide

£700 Installed into grass

Installed into tarmac

£750

**GUIDE PRICES** 

Installed into grass

Installed into tarmac

2400mm long x 280mm wide

£800 Installed into grass





£1125

£1200

**GUIDE PRICES** 

**TREE SEAT** 

Tree Seat to suit 500mm maximum trunk

£1350 Installed into grass

£1425 Installed into tarmac

950 mm

Tree Seat to suit 1000mm

maximum trunk

Installed into grass

Installed into tarmac

£1400

£1475

Size: 950mm high. Backless options available.

#### **CHESHIRE TABLE**



**GUIDE PRICES** Table top 1480mm long x 555mm wide

£675 Installed into grass

£675 Installed into tarmac









# **EASEL BENCHES**

# **BUDDY BENCH**





#### 

Encourage children's creativity to flow with this innovative easel bench that can only help budding artists get to grips with their drawing skills. Comprising two 1230mm wide easels fixed into durable benching, groups and children of all ages can take part.

#### GUIDE PRICES £1075

Freestanding

#### £1125

Installed into grass

**£1275** Installed into tarmac



An ideal place for friends to meet, sit and chat. Sovereign's Buddy Bench provides a strong and durable solution to outdoor seating. The bench can be personally scribed; 10 letters come as standard, there is a charge if you'd like more.

#### GUIDE PRICES £475

Freestanding

**£725** Installed into grass

**£775** Installed into tarmac

**£25** Personalised lettering - per letter





# MAZE SEATING

Maze Seating is a fu