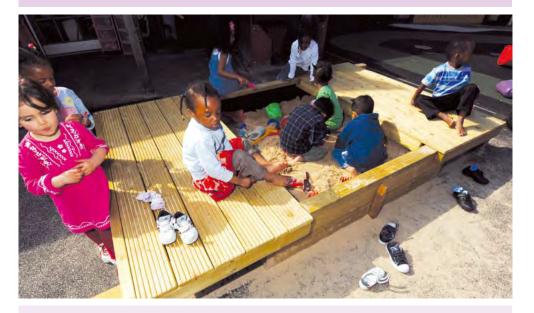

### SAND PIT WITH SLIDING LIDS

#### 

The Sand Pit has a 1600mm x 1200mm internal pit dimension with two planed and treated softwood sliding lids, which are lockable and ideal for the children to sit on.

#### PLEASE NOTE

Our sandpit with sliding lid requires 23 bags and this will fill 50% of the sandpit.

#### GUIDE PRICES £1300 Installed into grass

**£1425** Installed into tarmac

**£275** Extra Silver Play Sand 23 bags