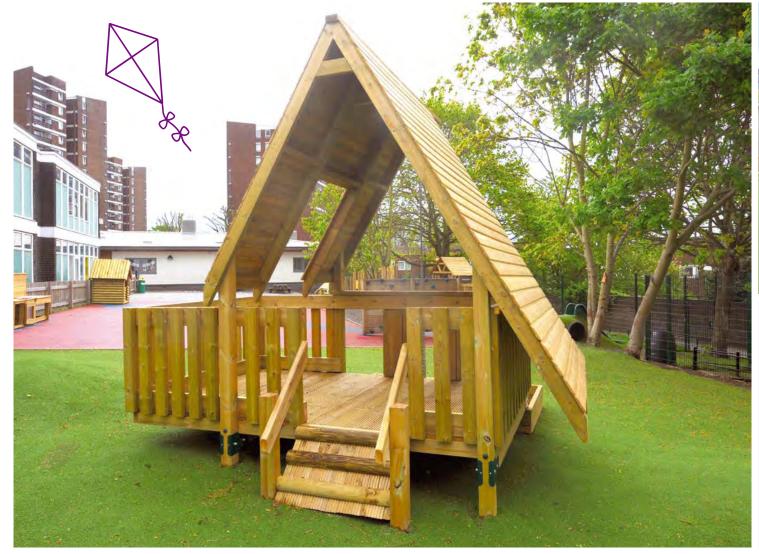

### **PLAY HUT**

One of our most popular products, the Play Hut gives children the opportunity to feel secure and free to play, whilst being easily supervised. With a heavy duty construction using treated timber components, the external cladding is machine half round timber, completing a log cabin look that children cannot wait to occupy.

The Play Hut comes complete with wooden floor, benches and a table.

GUIDE PRICES £1625 Supply with assembly

**£1750** Installed into grass

**£1825** Installed into tarmac