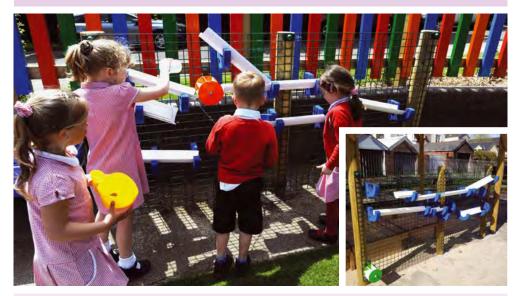

#### This Water Flow Play Panel provides children with plenty of sensory play opportunities, with endless combina

opportunities, with endless combinations and options available, including gullies, funnels, tubes and buckets.

### GUIDE PRICES Accessories include:

#### - 2x 0.7m Gullies

- 4x 0.5m Gullies - 1x 0.6m Gullies
- 1x Bucket
  - 4x Various Size Funnels
  - 15x Gulley Hanging Brackets - 4x Funnel Hanging Brackets
- 5x Gulley Dams
- 1x Water Wheel
- 2x Water Scoops
- 2x 1.2m Lengths of Hose
- 2x 0.8m Lengths of Hose
- 2x 0.4m Lengths of Hose
- Storage box