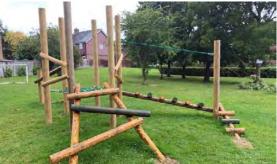

# L: 5.5m W: 1.05m

The trail can be sited in a variety of layouts requiring a minimum usage space of 8.6m x 4.03m.

**£3475** Installed into tarmac