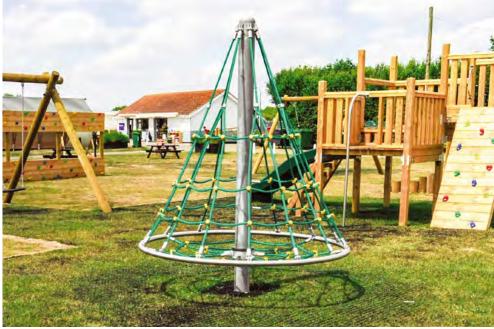

# SPACENET

Based on 5m and 6m option -8m x 8m space needed for 3m and 4m options

# ROTA NET

Visually stunning, our range of Space Nets cater for multiple users with exceptional 360° play value. All our nets are designed to give a low critical fall height to reduce surfacing costs.

PLEASE NOTE:

Space Nets can only be installed on level ground.

#### GUIDE PRICES

| 3m £12300            | 3m £12725            |
|----------------------|----------------------|
| 4m £16200            | 4m £16600            |
| 5m £23050            | 5m £23600            |
| 6m £25425            | 6m £26000            |
| Installed into grass | Installed into tarma |

One of the most popular and well liked play items in today's modern play areas combining a traditional rotating roundabout design with a 2400mm high climbing net.

GUIDE PRICES £10100 Installed into grass

**£10475** Installed into tarmac