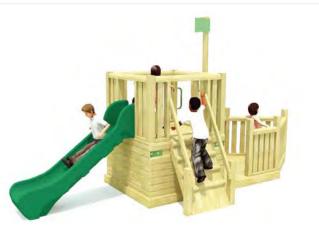

# U: 5.97m 9.4m W: 2.65m 2.5m H: 3.0m 5.5m

At 6 metres long with a 1m high bridge, slide, rock climber, log ramp and main deck area, children are spoilt for choice on this stylish flagship galleon.

GUIDE PRICES £6650 Installed into grass

Installed into tarmac

£7075

#### £575

Optional Extra: Port Holes (6 per set) windows positioned on the Log Climber, Rock Climber & Slide lower panels