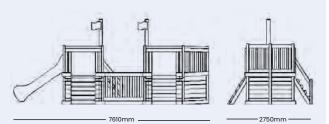

# U: 5.97m 9.4m W: 2.65m 2.5m H: 3.0m 5.5m

At 6 metres long with a 1m high bridge, slide, rock climber, log ramp and main deck area, children are spoilt for choice on this stylish flagship galleon.

GUIDE PRICES £6650 Installed into grass

Installed into tarmac

£7075

#### £575

Optional Extra: Port Holes (6 per set) windows positioned on the Log Climber, Rock Climber & Slide lower panels