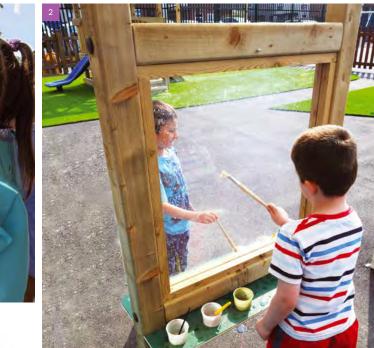

#### This Water Flow Play Panel provides children with plenty of sensory play opportunities, with endless combina

opportunities, with endless combinations and options available, including gullies, funnels, tubes and buckets.

### GUIDE PRICES Accessories include:

#### - 2x 0.7m Gullies

- 4x 0.5m Gullies - 1x 0.6m Gullies
- 1x Bucket
  - 4x Various Size Funnels
  - 15x Gulley Hanging Brackets - 4x Funnel Hanging Brackets
- 5x Gulley Dams
- 1x Water Wheel
- 2x Water Scoops
- 2x 1.2m Lengths of Hose
- 2x 0.8m Lengths of Hose
- 2x 0.4m Lengths of Hose
- Storage box