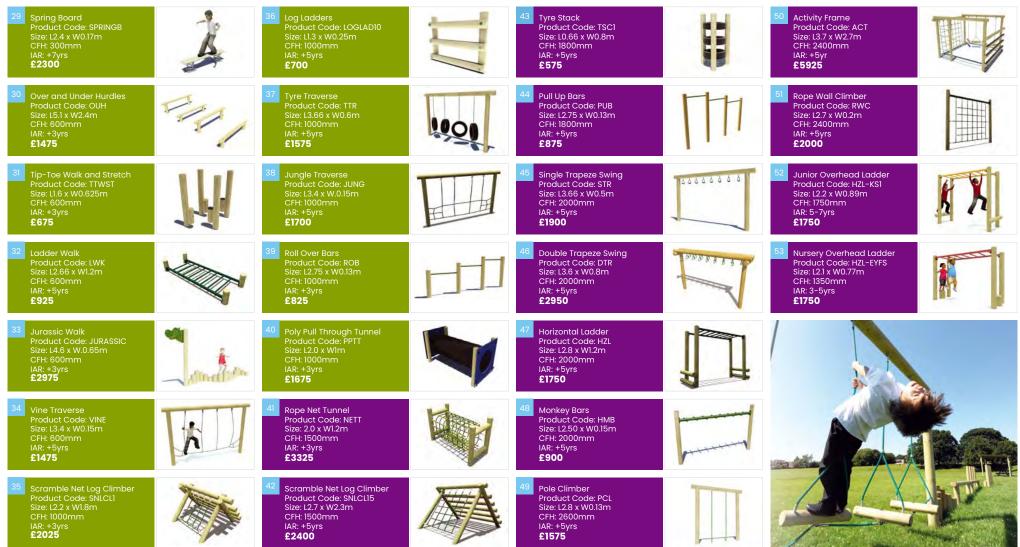

# CONTENTS

Product size This symbol indicates the maximum size of the equipment

Minimum space required Indicates the required area for the

Indicates the required area for the installation of the equipment

Height of fall

Indicates the point at which the free height of fall is calculated

Age

play equipment shown **Safer surfacing needed** 

for this product

+5

**Grass surfacing OK** Denotes that the equipment is ideal for use on well-maintained grass without the need for additional safer surfacing

Signifies the intended age range for access to the

Indicates that additional safer surfacing is required

| PHYSICAL DEVELOPMENT              | 4   |
|-----------------------------------|-----|
| ADVENTURE TOWERS                  | 32  |
| BESPOKE ITEMS                     | 50  |
| CREATIVE, SENSORY & UNDERSTANDING | 52  |
| INCLUSIVE PLAY                    | 68  |
| IMAGINATIVE PLAY                  | 76  |
| PLAYGROUND GRAPHICS               | 91  |
| BALL GAMES                        | 104 |
| SHADE & SHELTER                   | 112 |
| OUTDOOR FURNITURE                 | 119 |
| FENCING & GATES                   | 130 |
| SURFACING                         | 133 |
| STORAGE IDEAS                     | 137 |
| ADDITIONAL INFORMATION            | 141 |