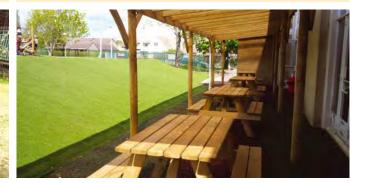

#### SYCAMORE

+1 YEARS

GUIDE PRICES £1200 Freestanding (inc. assembly)

**£1350** Installed into grass

ELM

L: 2.12m W: 0.8m H: 0.4m\*

**£1425** Installed into tarmac GUIDE PRICES £2200 Freestanding (inc. assembly)

**£2400** Installed into grass

**£2550** Installed into tarmac

BEECH

L: 3.145m W: 1.505m H: 0.4m\*

> GUIDE PRICES £2300 Freestanding (inc. assembly)

**£2575** Installed into grass

**£2700** Installed into tarmac

GUIDE PRICES £3325 Freestanding (inc. assembly)

**£3550** Installed into grass

**£3750** Installed into tarmac