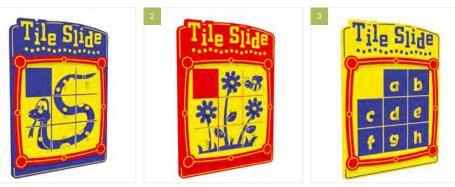

### TILE SLIDE ACTIVITY PANELS

### BALL FALL ACTIVITY PANELS

Complete the picture with Sovereign's Tile Slide Activity Panels, which are ideal for children to broaden their logic with moving objects. Children can develop their problem-solving skills and experiment with hand-eye coordination, pushing and sliding tiles to complete a number of puzzles.

Size 600mm x 800mm

### **GUIDE PRICES**

1. Snake Activity Tile 2. Flower Activity Tile Slide Slide £1575 £1575 Supply only with wall Supply only with wall fixings fixings £1625 £1625 Installed onto wall Installed onto wall £1675 £1675 Installed onto fence Installed onto fence £1875 £1875 Installed into grass Installed into grass £1925 £1925 Installed into tarmac Installed into tarmac