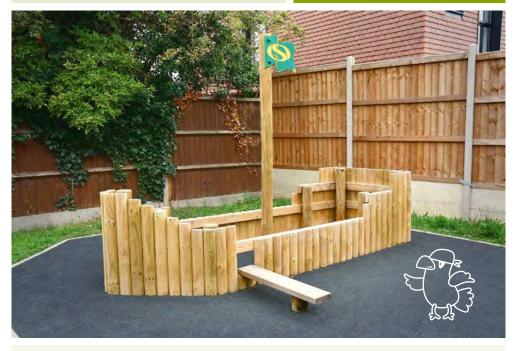

### PLAY SHIP

# VIKING LONGBOAT

Ideal for young imaginative minds and great for education role play, the Play Ship comes complete with a mast, laminate flag, bow and stern decks – this ship is ready to set sail. Additional extras include sea and beach graphics for tarmac surfaces to really bring the ship to life.