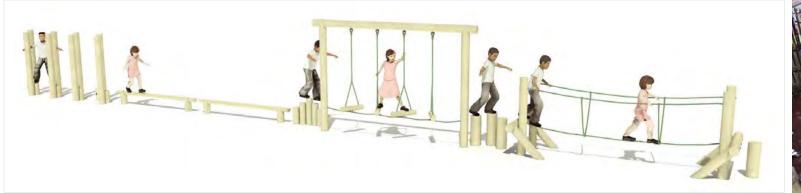

# **CREATE YOUR OWN TRAIL**

Our Adventure Trails have been designed with various budgets and abilities in mind, making the best use of available space, as well as bringing as much imagination into play as possible. However, why not use the following components to design your own trail? In theory, the sky's the limit!

CFH (Critical Fall Height) • IAR (Intend Age Range) • Prices based on installation into grass.

CFH = 0mm </= 1000mm

# **CREATE YOUR OWN TRAIL**

CFH = 0mm </= 1000mm > 1000mm

All items shown with a CFH (Critical Fall Height) of 600mm can be installed into grass or tarmac without a safer surface. All items with a CFH of 600-1000mm can be installed into grass without a safer surface. All items with a CFH of over 1000mm will need an additional safer surface as detailed from page 133.