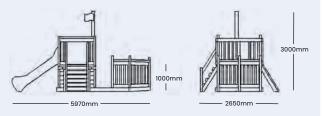

# U: 5.97m 9.4m W: 2.65m 2.5m H: 3.0m 5.5m

At 6 metres long with a 1m high bridge, slide, rock climber, log ramp and main deck area, children are spoilt for choice on this stylish flagship galleon.

GUIDE PRICES £6650 Installed into grass

Installed into tarmac

£7075

#### £575

Optional Extra: Port Holes (6 per set) windows positioned on the Log Climber, Rock Climber & Slide lower panels