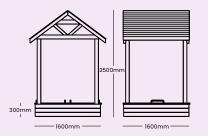

### SAND PIT WITH SLIDING LIDS

#### 

The Sand Pit has a 1600mm x 1200mm internal pit dimension with two planed and treated softwood sliding lids, which are lockable and ideal for the children to sit on.

#### PLEASE NOTE

Our sandpit with sliding lid requires 23 bags and this will fill 50% of the sandpit.

#### GUIDE PRICES £1300 Installed into grass

**£1425** Installed into tarmac

**£275** Extra Silver Play Sand 23 bags

### **COVERED SAND PIT**

#### 

With such a practical design you can see why this is such a popular purchase. The lids help prevent cats and other animals using the sand pit when not in use.

GUIDE PRICES £1925 Installed into grass

**£2075** Installed into tarmac

**£375** Extra Silver Play Sand 32 bags

PLEASE NOTE Our covered sandpit requires 32 bags and this will fill 50% of the sandpit.