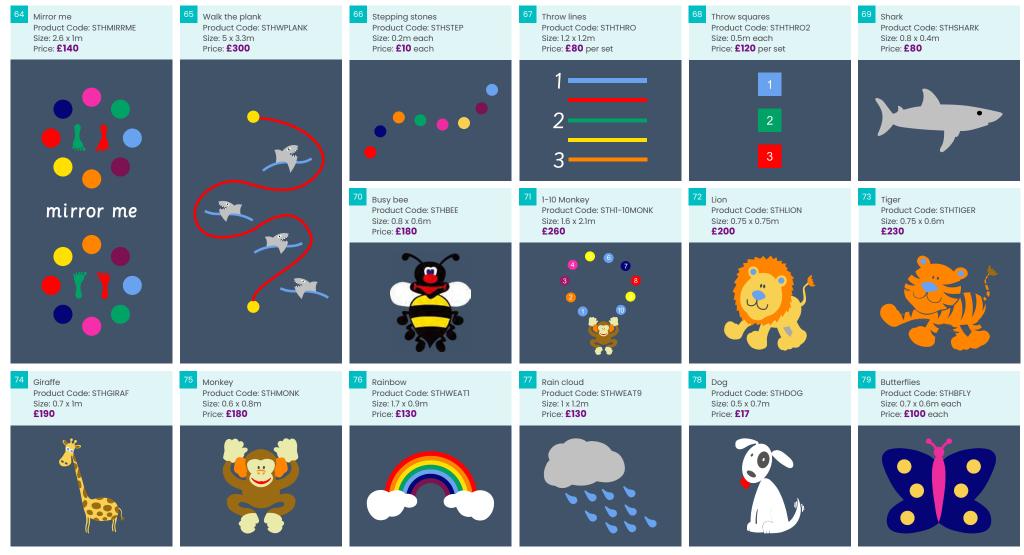

ACTIVITY TRAILS ROAD MARKINGS FUN CHARACTERS ACTIVITY GAMES

# 1 92 93 94 95 96 97 98 PLAYGROUND GRAPHI S

₩87

### PLAYGROUND GRAPHICS

It could be sports day every day with this activity-packed playground marking that incorporates over ten school favourites, including running, jumping and balancing activities. Complete with an award podium, this marking can be incorporated into lessons, after school activities or simply for fun at break times.

### PREMIUM SPORTS ZONE