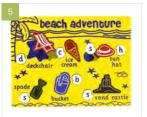

#### **GUIDE PRICES**

Supply only

2. Beach

 £1400
 £1400
 £500

 I. Sea
 3. Farmyard
 5. Beach (small)

 £1400
 £500

4. Sea (small)

To install any of these panels onto a flat faced sound wall