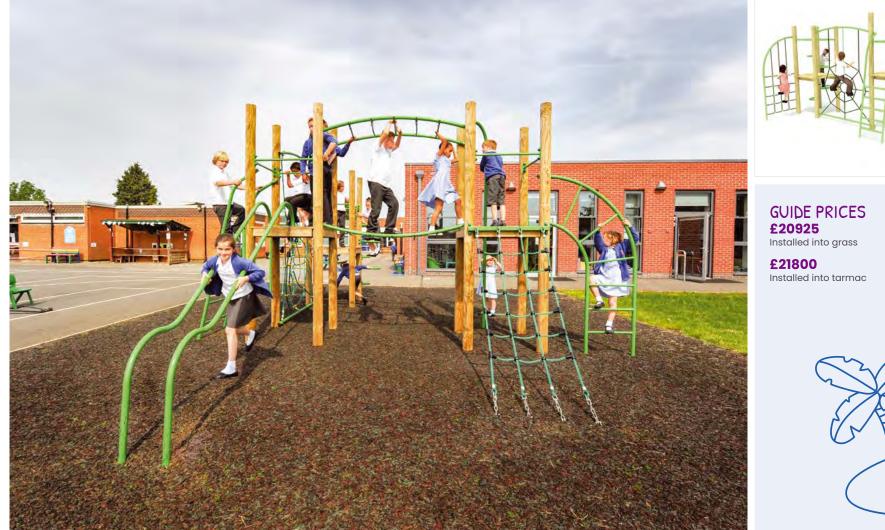

# ELITE FITNESS TRAIL 1

REID

#### GUIDE PRICES £8125

Installed into grass

**£8850** Installed into tarmac

ELITE FITNESS TRAIL 2

GUIDE PRICES £13450 Installed into grass

**£14525** Installed into tarmac