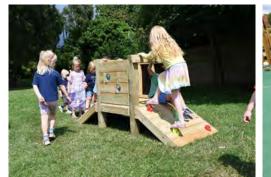

#### SYCAMORE

+1 YEARS

GUIDE PRICES £1200 Freestanding (inc. assembly)

**£1350** Installed into grass

ELM

L: 2.12m W: 0.8m H: 0.4m\*

**£1425** Installed into tarmac GUIDE PRICES £2200 Freestanding (inc. assembly)