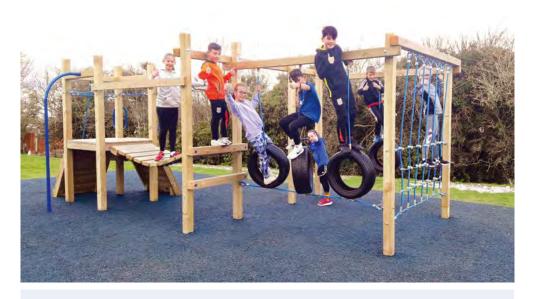

# **CREATE YOUR OWN TRAIL**

Our Adventure Trails have been designed with various budgets and abilities in mind, making the best use of available space, as well as bringing as much imagination into play as possible. However, why not use the following components to design your own trail? In theory, the sky's the limit!