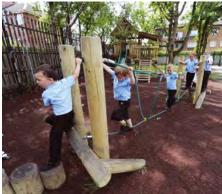

Our range of high-level and low-level equipment is suitable for children of all ages and designed to develop a child's confidence, balance and eye-foot co-ordination.

PHYSICAL DEVELOPMENT TRAILS CLIMBERS NETS SCRAMBLES CLIMBING FRAMES OUTDOOR GYM EQUIPMENT

# L: 5.5m W: 1.05m

The trail can be sited in a variety of layouts requiring a minimum usage space of 8.6m x 4.03m.

**£3475** Installed into tarmac

## **LEAP FROG TRAIL**

The trail can be sited in a variety of layouts requiring a minimum usage space of 15.85m x 3.55m. GUIDE PRICES £3400 Installed into grass

**£3750** Installed into tarmac