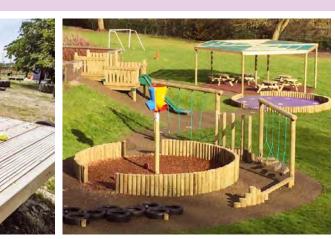

Our range of high-level and low-level equipment is suitable for children of all ages and designed to develop a child's confidence, balance and eye-foot co-ordination.

PHYSICAL DEVELOPMENT TRAILS CLIMBERS NETS SCRAMBLES CLIMBING FRAMES OUTDOOR GYM EQUIPMENT