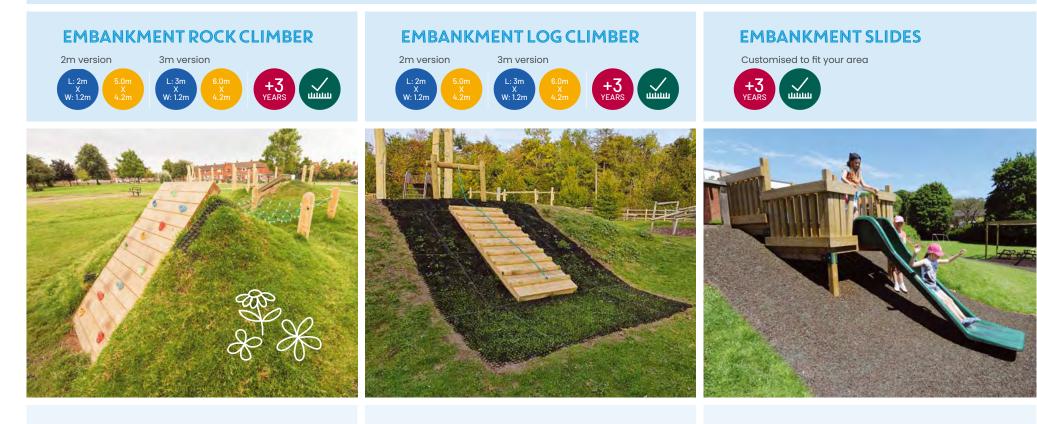

# **EMBANKMENT CLIMBERS & SLIDES**

These climbers can be used to enhance the experiences available on any sloped area. They range from the standard 2m and 3m in length, but can also be manufactured to give a longer climb should a slope require it.

**GUIDE PRICES** 

2m Embankment Rock Climber 3m Embankment Rock Climber

£900 Installed into grass

£1000 Installed into tarmac £1125 Installed into grass

Minimum angle required is 45 degrees

£1225 Installed into tarmac **GUIDE PRICES** 2m Embankment Log Climber

£1100 Installed into grass

£1200 Installed into tarmac Minimum angle required is 45 degrees 3m Embankment Log Climber

Installed into grass

Installed into tarmac

£1375

£1525

**GUIDE PRICES £POA** 

Minimum angle required is 35 degrees

Embankment Slide

All of our embankment slides are designed and constructed completely bespoke for every client. With a tower deck we can make the most of your space. We also make them with metal slides, tube slides, and combinations of slides with ramps.