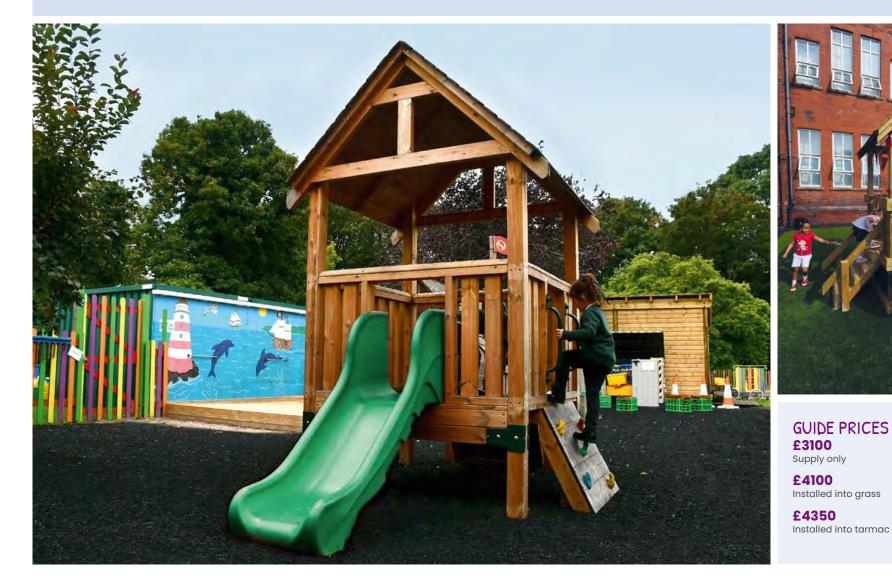

# THE BUZZ

The Buzz starts our range of large 1.5m x 1.5m decked tower units and comes complete with a slide, rock climber and log ramp. This range of tower units affords children the space to play on the decks as well as on the activities.