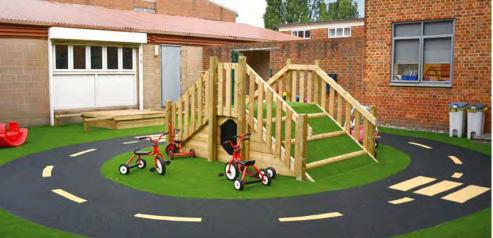

### **LOG TRAIN**

### **TOOT TOOT TRAIN**

Our Log Train Set is the most popular imaginative play item in this range. Let your children explore their imaginations through play, taking them into a fantasy world during break times. All timber is machine rounded and treated. It is heavy enough to be left freestanding but in most cases Sovereign would advise installation with our purpose made ground lugs.