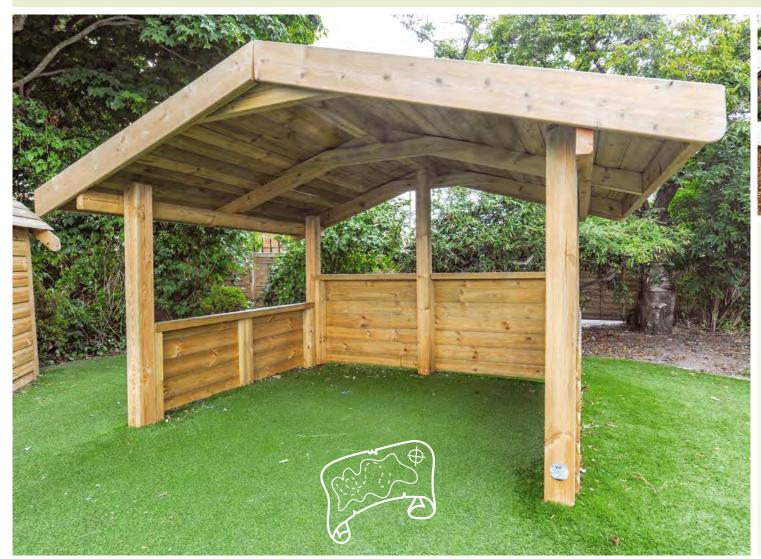

# GAZEBOS

Providing idyllic shade and shelter, a gazebo is the perfect outdoor classroom. Each structure benefits from a felted roof and a choice of either shiplap or balustrade panel surround.

#### **GUIDE PRICES**

Installed into grass

£7425

£8250

£9775