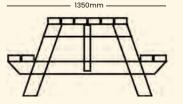

#### 

No matter what space you have available we can create a custom decked stage for your budding stars. We also have a whole range of additions to help them get into character.

GUIDE PRICES

Single Tier Stage 3600 x 2000mm

**£1700** Installed into grass

**£1900** Installed into tarmac

PLEASE NOTE: Prices are based on the example sizes of 3.6m x 2.0m as per line illustration The Tri-linx Staging allows you to create a multitude of shapes and areas to suit any needs. You can link as many side by side as you can fit, and stack as many on top as you like creating a 3 dimensional play area. These stages create perfect areas to support music, drama, communication and language which aids social play and self confidence.