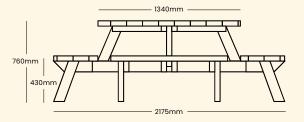

**£1700** Installed into grass

**£1900** Installed into tarmac

PLEASE NOTE: Prices are based on the example sizes of 3.6m x 2.0m as per line illustration The Tri-linx Staging allows you to create a multitude of shapes and areas to suit any needs. You can link as many side by side as you can fit, and stack as many on top as you like creating a 3 dimensional play area. These stages create perfect areas to support music, drama, communication and language which aids social play and self confidence.