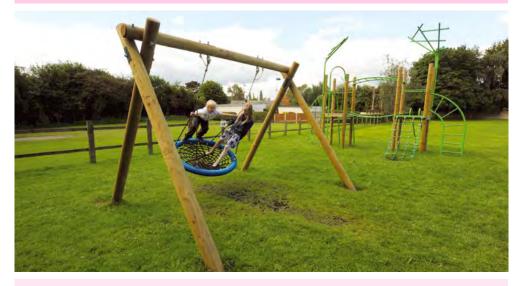

#### 

Sovereign's log basket swing builds on the popularity of traditional swings. With a large basket seat that provides greater stability, it is guaranteed to enhance any child's playtime experience, ideal for small groups of children.

PLEASE NOTE This unit requires safety surfacing onto any surface

#### GUIDE PRICES £3600 Installed into grass

**£3850** Installed into tarmac