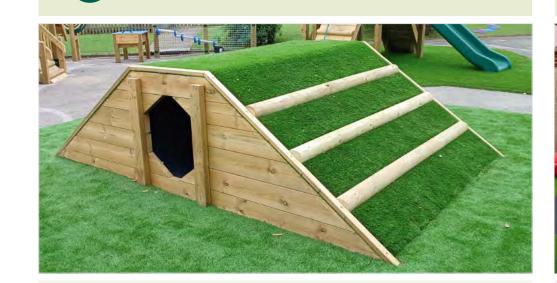

#### Þ

For those budding explorers, the Mini Tunnel Mound can provide a wealth of possibilities for that adventurous mind. Watch as the Children have hours of fun crawling and climbing over and through the mound.

Size: 3200mm x 2180mm x 870mm. Minimum space required: 6000mm x 5150mm.