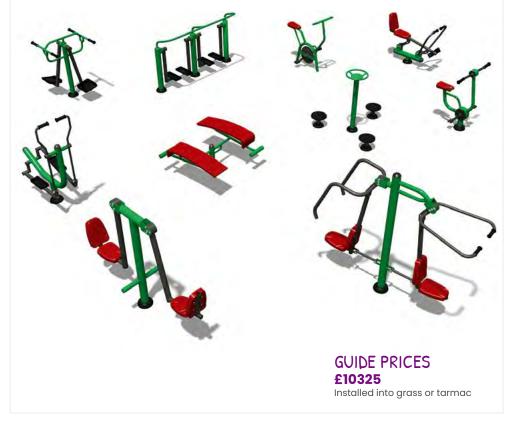

# ELITE FITNESS TRAIL 1

REID

#### GUIDE PRICES £8125

Installed into grass

**£8850** Installed into tarmac

ELITE FITNESS TRAIL 2

GUIDE PRICES £13450 Installed into grass

**£14525** Installed into tarmac