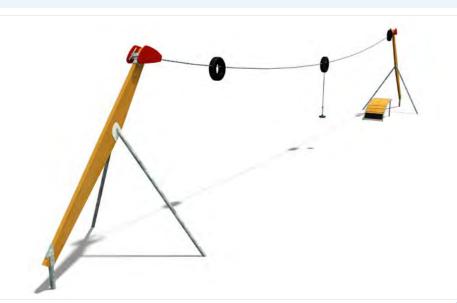

# **ZIP WIRE**

Cable rides and zip wires have always been very popular with children of all ages as they encourage energetic play, offer a thrilling ride with an element of competition if desired and are highly stimulating.

### **VELOCITY RIDER**

The frames are set at 20m apart and raised higher at one end than the other for the correct movement and speed. Stainless steel wires and carriages are used together with rubber button seats and the timbers are very heavy-duty for strength and durability.

### **GRAVITY GLIDER**

This model is 27metres long and features a laminate beam with steel legs, stainless steel wires and carriages with a button seat.

#### GUIDE PRICES £14525 Installed into grass

**£15200** Installed into tarmac GUIDE PRICES £12275 Installed into grass

**£12725** Installed into tarmac

In addition to encouraging co-ordination, confidence and balance, our low-level and high-level towers provide plenty of opportunities for both active and interactive play for young people of all ages.