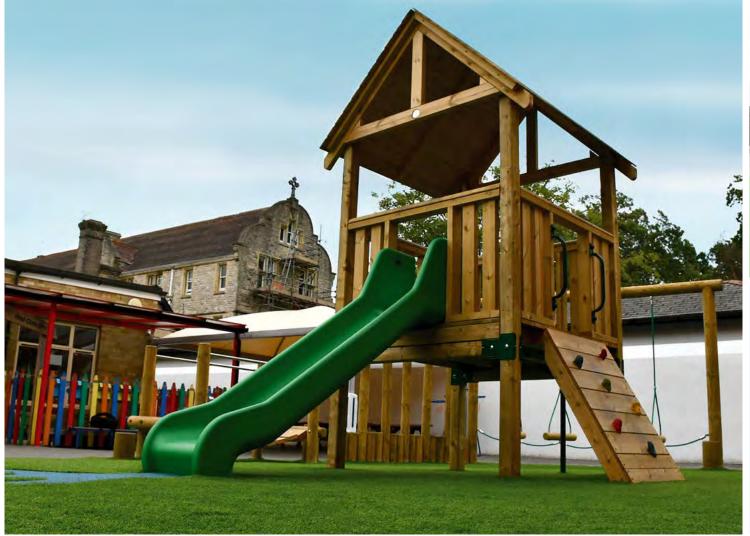

GUIDE PRICES £5100 Supply only

**£6625** Installed into grass

**£7025** Installed into tarmac

Ideal where space may be at a premium, the Foxtail Adventure Tower could prove to be the solution. The rock climber allows younger children to access the tower safely, yet the 1000mm deck height will provide the challenge needed to stimulate older children at the same time.