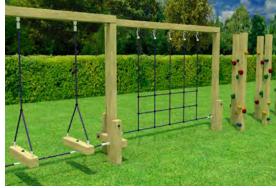

#### CONNECTTRAIL 4 L:18.4m W: 1.7m H.3m L:18.4m L:19.4m L:19 L:1

The trail is to be sited in a linear design requiring a minimum usage space of 19.4m x 4.7m. If our main range of trim trail equipment doesn't suit your needs, or if the space you have available is of concern, then look no further than our range of 'Connect' trail components. Designed to fit in smaller spaces and be more cost effective, these trail components can be easily linked and joined together in endless configurations. Recognised instantly by their vivid purple ropes, these components can also link to a variety of our 'Connect' tower components to create all sorts of bespoke play areas to suit every need. We also have four set standard trails which may suit you.

## CONNECT TRAIL 3

The trail is to be sited in a linear design requiring a minimum usage space of 17.4m x 4.5m

GUIDE PRICES £5100 Installed into grass

**£5650** Installed into tarmac

The trail is to be sited in a linear design requiring a minimum usage space of 16.2m x 3.8m

## CONNECT TRAIL 1

The trail is to be sited in a linear design requiring a minimum usage space of 14.7m x 3.3m

GUIDE PRICES £3450 Installed into grass

**£3850** Installed into tarmac