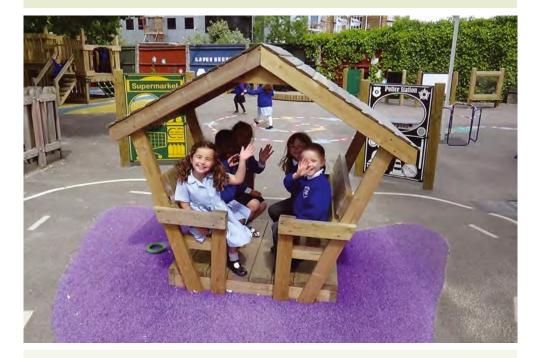

## PLAY FORT

The Play Den is a great place to let the children explore the possibilities of their imagination. It comes complete with a raised platform and steps to get up, side and rear panels, and a giant Apex roof standing at a mighty 3 metres overall height.

### GUIDE PRICES £3450

Installed into grass

**£3775** Installed into tarmac