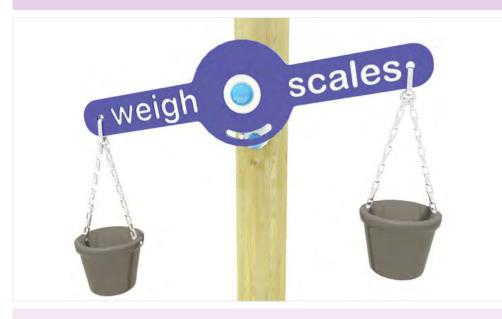

### **SAND SCALES**

#### 

These weighing scales with rubber buckets and chains are a great additional to any sand, water or messy play area. Children will enjoy putting sand and water into the Scales as they learn about weights, measures and metrics.

GUIDE PRICES £1050 Installed into grass

**£1100** Installed into tarmac