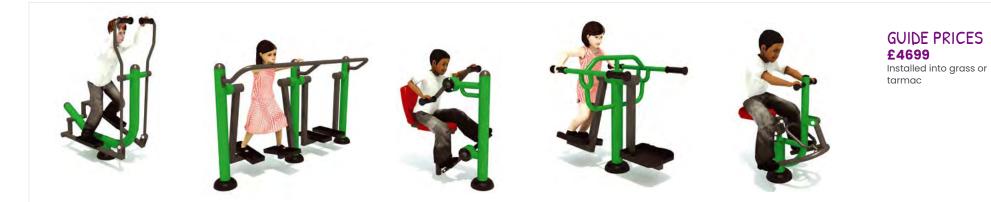

# 12+ ADULT'S GYM KIT

Our adult gym equipment range can be installed in any configuration to improve full body fitness or targeted muscular fitness. The adult range is only recommended for users with an overall height greater than 1400mm.

### TARGET MUSCLE GROUPS PACKAGE

A combination of six of our most popular items to target and improve muscular fitness.

Adults Double Slalom Skier, Adults Double Health Walker, Adults Bicycle, Adults Sky Stepper, Adults Double Squat Push, Adults Combination Chest Press and Pull Down.

### **FULL BODY WORKOUT**

A combination of all 10 of our adult gym items to target and improve full body fitness.

Adults Double Slalom Skier, Adults Double Health Walker, Adults Bicycle, Adults Rower, Adults Sky Stepper, Adults Double Sit Up Bench, Adults Waist Twister, Adults Arm & Pedal Bicycle, Adults Double Squat Push, Adults Combination Chest Press and Pull Down.