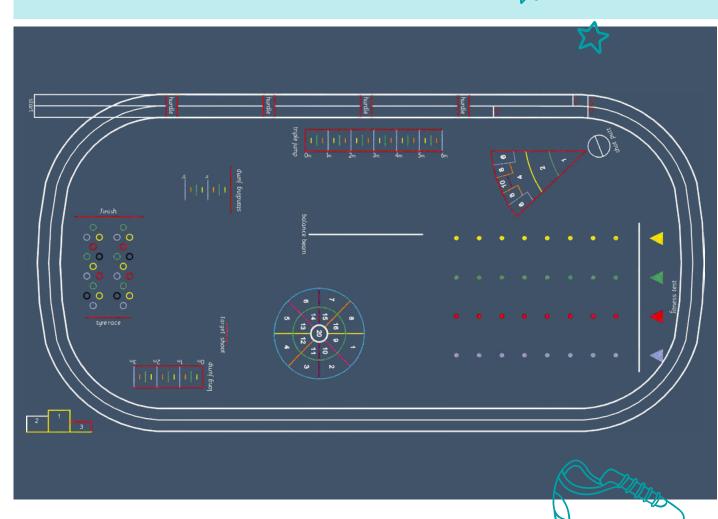

£1200 Installed into tarmac

£1000

Installed into grass

© Call Us Today: 01702 29 11 29

Size: 800mm x 600mm

Size: 855mm x 1025mm

Size: 800mm x 600mm

An excellent way of enhancing any plain tarmac playground is to add exciting and colourful graphics. Our Thermoplastic Playground Markings are long lasting, self-cleaning, extra reflective, free of lead and chromates, non-slip and are available in excess of 100 different designs and colours!

### PLAYGROUND GRAPHICS

It could be sports day every day with this activity-packed playground marking that incorporates over ten school favourites, including running, jumping and balancing activities. Complete with an award podium, this marking can be incorporated into lessons, after school activities or simply for fun at break times.

### PREMIUM SPORTS ZONE