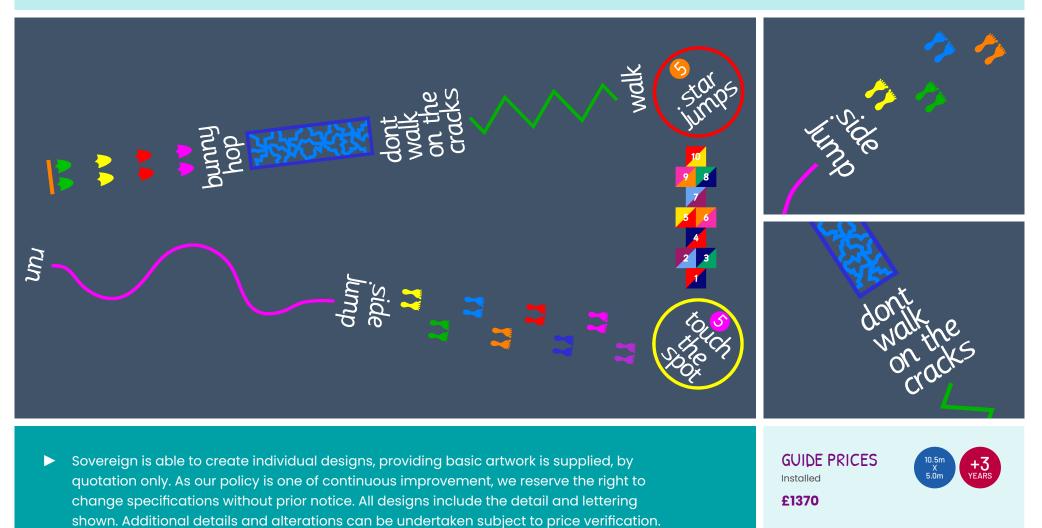

### GUIDE PRICES

Installed £4980

CONDITION of surface:

- The surface must be free of dirt, dust, chemicals and any significant oily substances.
- Our Thermoplastic Playground Markings cannot be supplied on top of old or cold plastic, although they can be applied on top of other thermoplastics, provided these are already well adhered to the surface.
- Prior to applying the markings, the school will need to ensure that there are
  no loose aggregates on the surface where the markings are to be supplied.
- Sovereign may need to charge extra for preparation and cleaning of the surface prior to marking if this has not been done.
- Sovereign is able to create individual designs, providing basic artwork is supplied, by quotation only.
- As our policy is one of continuous improvement, we reserve the right to change specifications without prior notice.
- All designs include the detail and lettering shown. Additional details and alterations can be undertaken subject to price verification.

Please note

The minimum order value for Playground Graphics is  $\pm 1,000$  plus VAT.