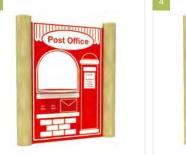

### **LARGE ROLE PLAY ACTIVITY** PANELS

At 1050mm x 1200mm, these larger activity panels lend themselves to fun-filled role play and added social interaction.

**GUIDE PRICES** 

1. Police Station Panel with

Installed into grass

Installed into tarmac

4. Garage Panel with 2x

3. Post Office Panel with

2. Supermarket Panel with

2x posts

£1175

£1225

2x posts

£1125

£1175

2x posts

£1200

£1250

posts

£1350