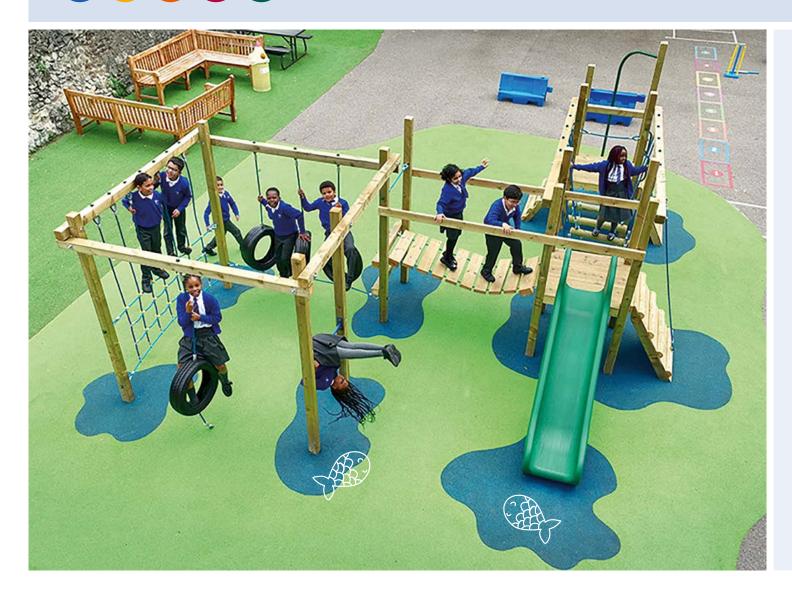

Our range of high-level and low-level equipment is suitable for children of all ages and designed to develop a child's confidence, balance and eye-foot co-ordination.

PHYSICAL DEVELOPMENT TRAILS CLIMBERS NETS SCRAMBLES CLIMBING FRAMES OUTDOOR GYM EQUIPMENT