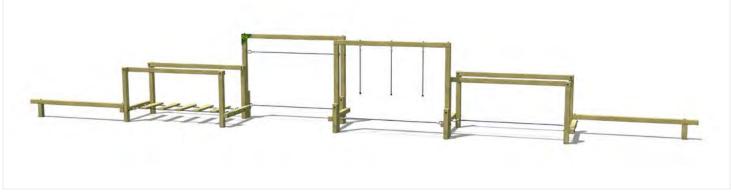

# L: 5.5m W: 1.05m

The trail can be sited in a variety of layouts requiring a minimum usage space of 8.6m x 4.03m.

**£3475** Installed into tarmac

## **LEAP FROG TRAIL**

The trail can be sited in a variety of layouts requiring a minimum usage space of 15.85m x 3.55m. GUIDE PRICES £3400 Installed into grass

**£3750** Installed into tarmac

# FLICKY TRAIL

The trail can be sited in a variety of layouts requiring a minimum usage of 18.8m x 4.2m.

GUIDE PRICES £6825 Installed into grass

**£7450** Installed into tarmac

## HIDE 'N' SEEK TRAIL

The trail can be sited in a variety of layouts requiring a minimum usage space of 24m x 4.3m. GUIDE PRICES £8475 Installed into grass

**£9250** Installed into tarmac

# RACING TRAIL

The trail can be sited in a variety of layouts requiring a minimum usage space of 20.25 x 8.8m.

GUIDE PRICES £9600 Installed into grass

**£10525** Installed into tarmac

# **CREATE YOUR OWN TRAIL**

Our Adventure Trails have been designed with various budgets and abilities in mind, making the best use of available space, as well as bringing as much imagination into play as possible. However, why not use the following components to design your own trail? In theory, the sky's the limit!