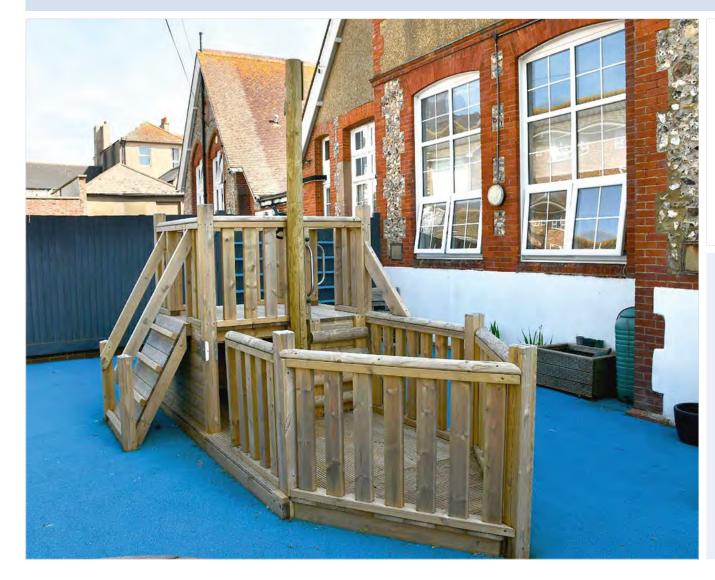

# U: 5.97m 9.4m W: 2.65m 2.5m H: 3.0m 5.5m

At 6 metres long with a 1m high bridge, slide, rock climber, log ramp and main deck area, children are spoilt for choice on this stylish flagship galleon.

GUIDE PRICES £6650 Installed into grass

Installed into tarmac

£7075

#### £575

Optional Extra: Port Holes (6 per set) windows positioned on the Log Climber, Rock Climber & Slide lower panels