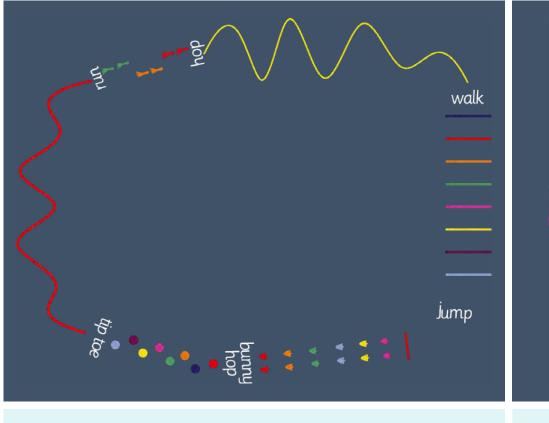

### IN-OUT TRAIL

The In-Out trail is so much fun they won't realise they are getting great exercise and education at the same time. This trail ticks the exercise, numeracy and literacy boxes. Balance your way along the wobbly walk, count the circle activities and hopscotch, read the instructions for each section and remember don't walk on the cracks!

GUIDE PRICES Installed £1060