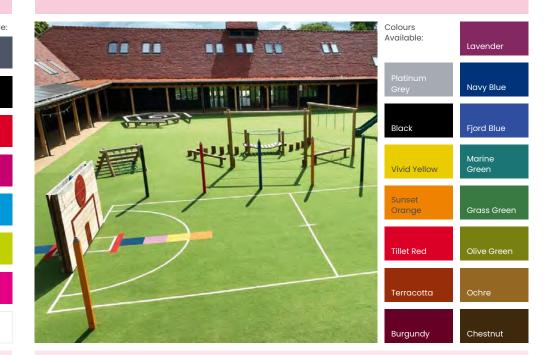

intenance: Wetpour is virtually maintenance free and is probably the most cost-effective safer surface currently available.



# ARTIFICIAL/VIVID GRASS



# NEEDLEPUNCH SPORT SURFACING



Sovereign offers a range of Artificial and Vivid Grass surfacing that can be used in a variety of circumstances. Either to meet BS EN 1177 standards or to aesthetically improve a dull grey tarmac space.

Installation: Artificial and Vivid Grass can be laid onto an existing grass or soil area, with minimal ground preparation. It can also be directly laid onto tarmac and other similar hard surfaces.

#### Maintenance: There are no specific maintenance requirements.

A regular check for foreign objects in the fibres is recommended in the deeper surfaces, along with occasional brushing to maintain the pile.



Needlepunch Sport Surfacing is a tactile and vibrant surface solution that provides a wide range of benefits, including improved safety, longevity, and low maintenance. This versatile surfacing is available in 15 different colours, and can have all manner of designs cut into it.

**Installation**: Needlepunch can be laid onto existing tarmac areas, or installed with groundworks into a grass area to ensure the best longevity.

Maintenance: As a sports surface Needlepunch is infilled with sand to make it extra hard wearing. This should be topped up occasionally. Check out our install guides for more information. A regular check for foreign objects in the fibres is recommended along with occasional brushing to maintain the pile.



Every school and nursery has bikes, scooters, outdoor games