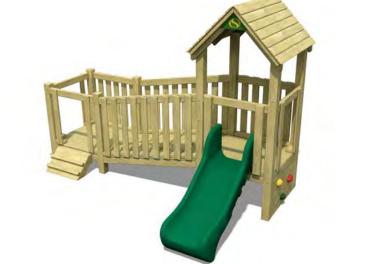

#### THE PEACHES L: 4.9Im W: 3.77m H: 3.7m L: 4.9Im X: 5.77m L: 4.9Im X: 5.77m L: 4.9Im X: 5.77m X: 5.77m L: 4.9Im X: 5.77m X: 5

A proven popular addition to our range, this unit provides the excitement of height, yet is accessible to the less confident by means of a log ramp. Further entry points include a 1500mm high rock climber and an additional lower level log climber.

GUIDE PRICES £5100 Supply only

**£6625** Installed into grass

**£7025** Installed into tarmac

Ideal where space may be at a premium, the Foxtail Adventure Tower could prove to be the solution. The rock climber allows younger children to access the tower safely, yet the 1000mm deck height will provide the challenge needed to stimulate older children at the same time.