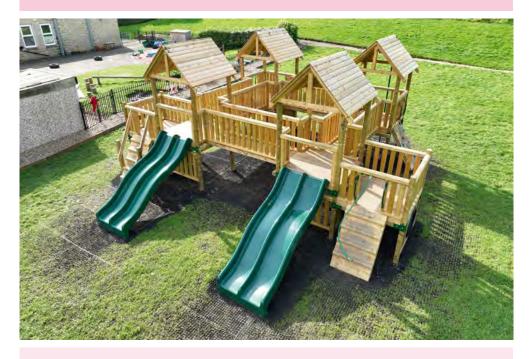

# CAPTAIN MANNERING

The Captain Mannering incorporates four tower units to give extra space and capacity to satisfy older and more active children. This will provide a challenging play environment and inspire endless possibilities for imaginative play. A truly impressive addition to any play area.

### **DOUBLE BUMPY SLIDE**

Who wants one slide, when you can have two! Our new double bumpy slide allows two children to race down and see who is fastest! This slide can fit on various standard towers. Here it is on our Captain Mannering tower (left).

#### GUIDE PRICES £13550

Captain Mannering Installed into grass

### £15025

annering Captain Mannering with to grass Double Bumpy Installed into grass

#### £14325

Captain Mannering Installed into tarmac

#### Double Bumpy Installed into grass £16050

Captain Mannering with Double Bumpy Installed into tarmac

In loving memory of a valued friend and colleague Andy McKay. This tower has been designed to bring the wow factor to any outdoor space. This unit will provide a challenging play environment and inspire endless possibilities and imagination.