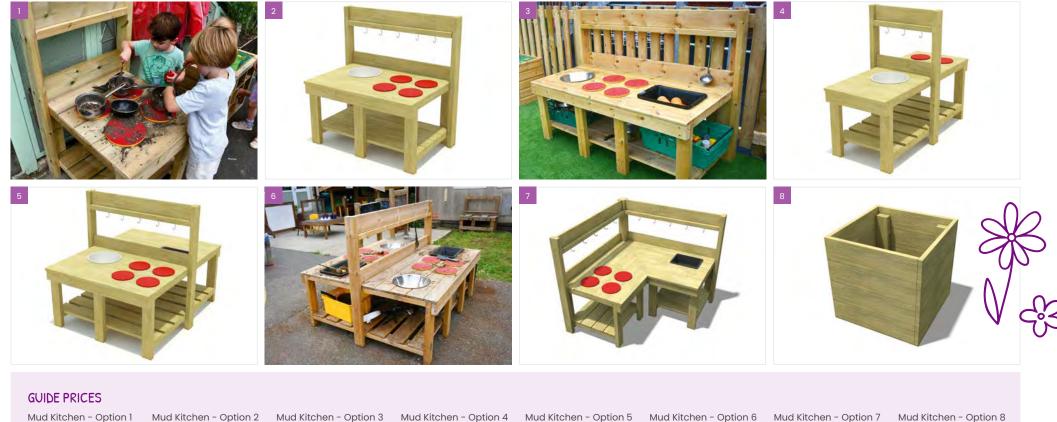

## **NEW MUD KITCHEN RANGE**

An outdoor play station that allows children to engage in pretend and messy play by cooking with mud, sand, and water. Mud kitchens help children to develop fine motor skills, roleplay, exploration, and social skills. From a single cooker to a full work top with sinks and places to store soil and sand, there is a size and budget option for every EYFS space.

Mud Kitchen - Option 1

£250 Supply only

£350

Installed into grass

£375 Installed into tarmac Installed into grass Installed into grass £600 Installed into tarmac

£500

£600

Supply only

£775 Installed into tarmac

£650

£775

Supply only

Mud Kitchen - Option 4 £475

Supply only

£600 Installed into grass

£600 Installed into tarmac Mud Kitchen - Option 5

£725

£825

£850

Supply only

£1150 Supply only

£1250 Installed into grass Installed into grass

£1275 Installed into tarmac Installed into tarmac

Mud Kitchen - Option 6

Mud Kitchen - Option 7

£725

£825

Supplied fitted

£125 Supplied fitted

Installed into grass

£850 Installed into tarmac

Call Us Today: 01702 29 11 29 62