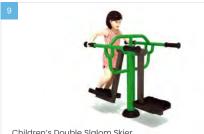

#### **PRIMARY PACKAGE1**

Sky Stepper, Double Health Walker, Arm and Pedal Bike, Double Slalom Skier, Horse Rider

#### **PRIMARY PACKAGE 2**

Sky Stepper, Double Health Walker, Arm and Pedal Bike, Double Slalom Skier

Children's Leg Stretch Minimum space required 3930mm x 3810mm

Children's Rower Minimum space required 3076mm x 2770mm

Children's Double Slalom Skier Minimum space required 3925mm x 3180mm

Children's Double Strength Challenger Minimum space required 3440mm x 3370mm