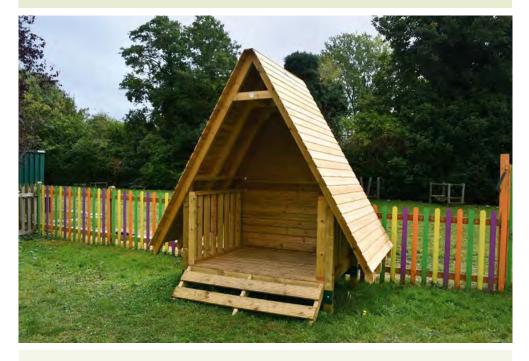

### **PLAY HUT**

One of our most popular products, the Play Hut gives children the opportunity to feel secure and free to play, whilst being easily supervised. With a heavy duty construction using treated timber components, the external cladding is machine half round timber, completing a log cabin look that children cannot wait to occupy.

The Play Hut comes complete with wooden floor, benches and a table.

GUIDE PRICES £1625 Supply with assembly

**£1750** Installed into grass

**£1825** Installed into tarmac