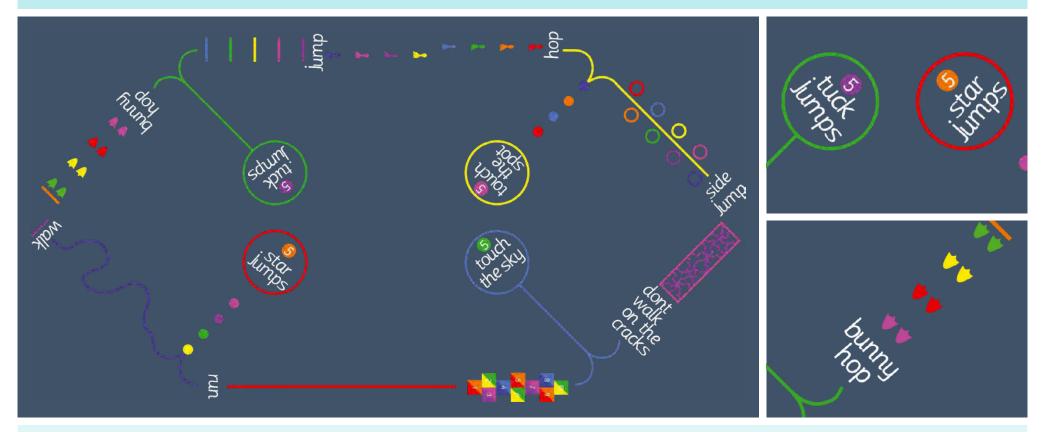

### IN-OUT TRAIL

The In-Out trail is so much fun they won't realise they are getting great exercise and education at the same time. This trail ticks the exercise, numeracy and literacy boxes. Balance your way along the wobbly walk, count the circle activities and hopscotch, read the instructions for each section and remember don't walk on the cracks!