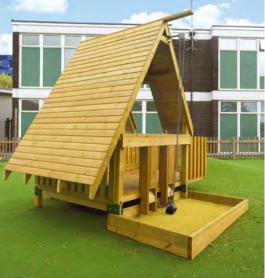

### **PLAY HUT**

One of our most popular products, the Play Hut gives children the opportunity to feel secure and free to play, whilst being easily supervised. With a heavy duty construction using treated timber components, the external cladding is machine half round timber, completing a log cabin look that children cannot wait to occupy.

The Play Hut comes complete with wooden floor, benches and a table.

GUIDE PRICES £1625 Supply with assembly

**£1750** Installed into grass

**£1825** Installed into tarmac