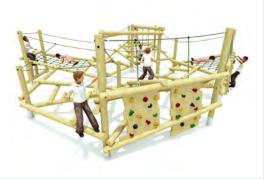

# FLICKY TRAIL

The trail can be sited in a variety of layouts requiring a minimum usage of 18.8m x 4.2m.

GUIDE PRICES £6825 Installed into grass

**£7450** Installed into tarmac

## HIDE 'N' SEEK TRAIL

The trail can be sited in a variety of layouts requiring a minimum usage space of 24m x 4.3m. GUIDE PRICES £8475 Installed into grass

**£9250** Installed into tarmac