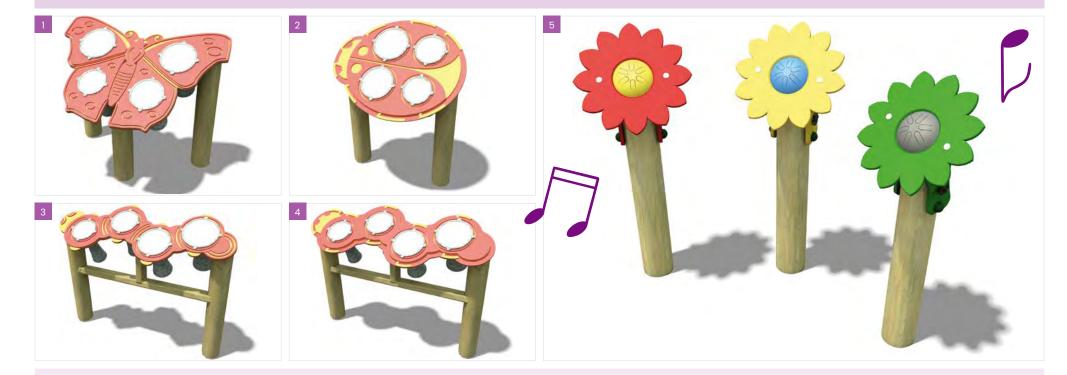

## **MUSICAL PLAY**

Playing a significant role in musical development our range of musical panels provides an excellent contribution to playful learning. Our Bug Drums each incorporate four aluminium 'Darbuka' drums that can be played with hands or beaters. Our Tongue Drum Flowers are available in three colour ways, each representing a different set of notes.

### **GUIDE PRICES**

1. Butterfly Drum

£1200 Installed into grass

£1275 Installed into tarmac

Size: 1030mm x 550mm x 1050mm

2. Ladybird Drum

£1000 Installed into grass

£1050 Installed into tarmac

Size: 840mm x 530mm x 1050mm

3. Caterpillar Drum

Installed into grass

Installed into tarmac

Size: 1210mm x 370mm x 1050mm

£1000

£1050

4. Millipede Drum

£1000 Installed into grass

£1050 Installed into tarmac

Size: 1210mm x 350mm x 1050mm

5. Tonge Drum Red **B** Major

£725 Installed into grass

£750 Installed into tarmac

Size: 400mm x 400mm x 1050mm

5. Tonge Drum Yellow A Major

£725 Installed into grass

£750 Installed into tarmac

Size: 400mm x 400mm x 1050mm

5. Tonge Drum Green C Major

£725 Installed into grass

£750 Installed into tarmac

Size: 400mm x 400mm x 1050mm

There is no right or wrong way in sensory and creative play. The following products all lend a hand in encouraging children to both experiment with and stimulate their senses and creativity.