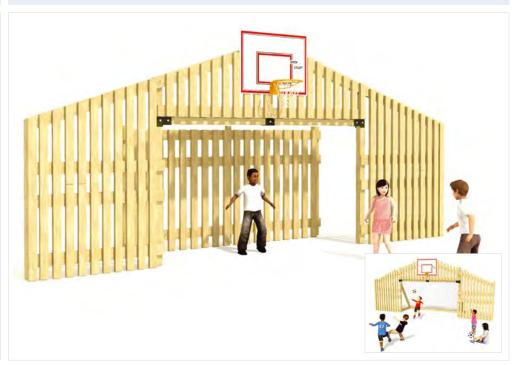

BALL SHOOTERS BASKETBALL NETS NETBALL NETS MULTI-USE GOALS BALL WALLS MULTI-USE COURTS

# BALL GAMES

104 Call Us Today: 01702 29 11 29

### **TIMBER BALL WALLS**

The Ball Wall is essential in any playground and can be used during break times, P.E lessons or sports days. This heavy duty rebound wall can have one or two sides and can be supplied plain or complete with games for football, cricket and target practice.