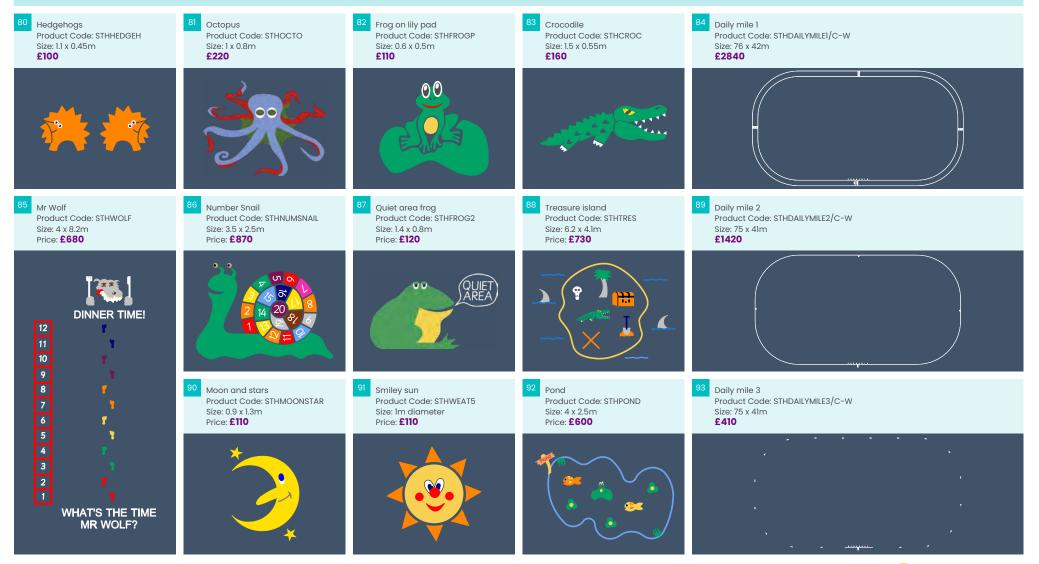

ACTIVITY TRAILS ROAD MARKINGS FUN CHARACTERS ACTIVITY GAMES

# 1 92 93 94 95 96 97 98 PLAYGROUND GRAPHI S

₩87

### PLAYGROUND GRAPHICS

It could be sports day every day with this activity-packed playground marking that incorporates over ten school favourites, including running, jumping and balancing activities. Complete with an award podium, this marking can be incorporated into lessons, after school activities or simply for fun at break times.

### PREMIUM SPORTS ZONE