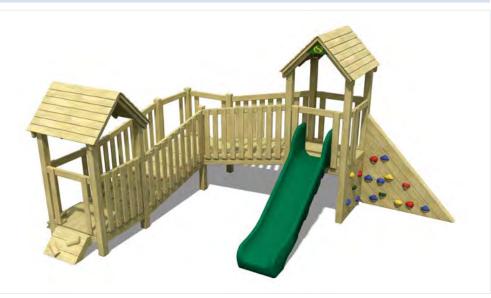

# CAPTAIN MANNERING

The Captain Mannering incorporates four tower units to give extra space and capacity to satisfy older and more active children. This will provide a challenging play environment and inspire endless possibilities for imaginative play. A truly impressive addition to any play area.

### **DOUBLE BUMPY SLIDE**

Who wants one slide, when you can have two! Our new double bumpy slide allows two children to race down and see who is fastest! This slide can fit on various standard towers. Here it is on our Captain Mannering tower (left).

#### GUIDE PRICES £13550

Captain Mannering Installed into grass

### £15025

annering Captain Mannering with to grass Double Bumpy Installed into grass

#### £14325

Captain Mannering Installed into tarmac

#### Double Bumpy Installed into grass £16050

Captain Mannering with Double Bumpy Installed into tarmac

In loving memory of a valued friend and colleague Andy McKay. This tower has been designed to bring the wow factor to any outdoor space. This unit will provide a challenging play environment and inspire endless possibilities and imagination.

For every tower sold, Sovereign will be donating a percentage of the profits to cancer charities.

GUIDE PRICES £26450 Installed into grass

**£28150** Installed into tarmac