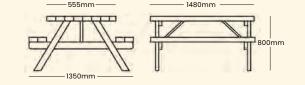

#### 

No matter what space you have available we can create a custom decked stage for your budding stars. We also have a whole range of additions to help them get into character.

GUIDE PRICES

Single Tier Stage 3600 x 2000mm

**£1700** Installed into grass

**£1900** Installed into tarmac

PLEASE NOTE: Prices are based on the example sizes of 3.6m x 2.0m as per line illustration The Tri-linx Staging allows you to create a multitude of shapes and areas to suit any needs. You can link as many side by side as you can fit, and stack as many on top as you like creating a 3 dimensional play area. These stages create perfect areas to support music, drama, communication and language which aids social play and self confidence.