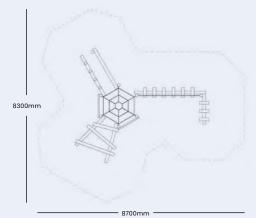

# FLICKY TRAIL

The trail can be sited in a variety of layouts requiring a minimum usage of 18.8m x 4.2m.

GUIDE PRICES £6825 Installed into grass

**£7450** Installed into tarmac