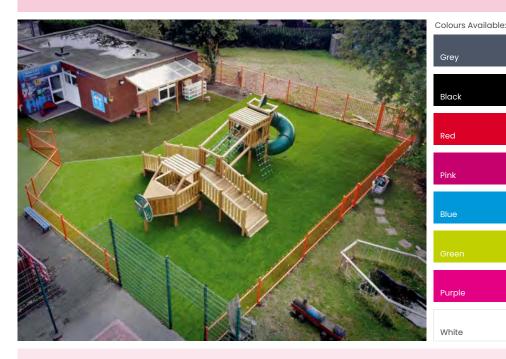

e free. There is some minor migration of the rubber with normal usage.

# WETPOUR







Sovereign only uses a high quality EPDM Wetpour Safer Surface that can be laid directly onto a hard, sound, existing surface, or onto pre-prepared base works. The depth of surfacing required varies according to the CFH of the equipment.

Installation: Wetpour has great versatility. As it is laid 'wet', it can be formed into imaginative shapes and also follow contours. Combinations of colours can be used to brighten up dull spaces, and inlay techniques can be used to create an attractive stimulating play environment.

Maintenance: Wetpour is virtually maintenance free and is probably the most cost-effective safer surface currently available.



# ARTIFICIAL/VIVID GRASS



# NEEDLEPUNCH SPORT SURFACING



Sovereign offers a range of Artificial and Vivid Grass surfacing that can be used in a variety of circumstances. Either to meet BS EN 1177 standards or to aesthetically improve a dull grey tarmac space.

Installation: Artificial and Vivid Grass can be laid onto an existing grass or soil area, with minimal ground preparation. It can also be directly laid onto tarmac and other similar hard surfaces.

#### Maintenance: There are no specific maintenance requirements.

A regular check for foreign objects in the fibres is recommended in the deeper surfaces, along with occasional brushing to maintain the pile.



Needlepunch Sport Surfacing is a tactile and vibrant surface solution that provides a wide range of benefits, including improved safety, longevity, and low maintenance. This versatile