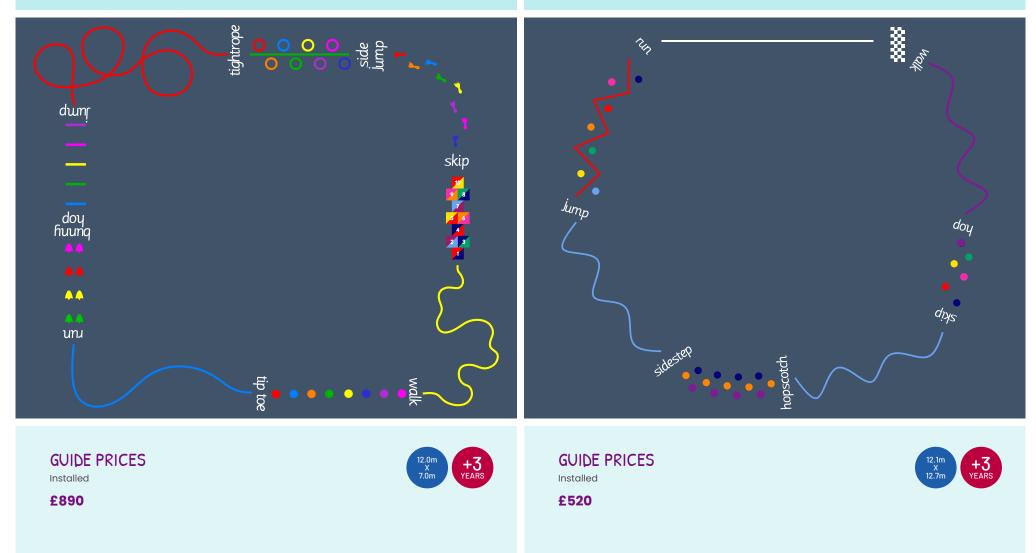

### AGILITY TRAIL

HEART TRAIL

HA-HA TRAIL

Bringing Imagination into Play

101 Call Us Today: 01702 29 11 29

PLAYGROUND GRAPHICS

103 Call Us Today: 01702 29 11 29

Increasing hand to eye co-ordination is an important part of a young person's development, and our range of ball game equipment provides a fun environment to enhance physical development and encourage co-operative play.