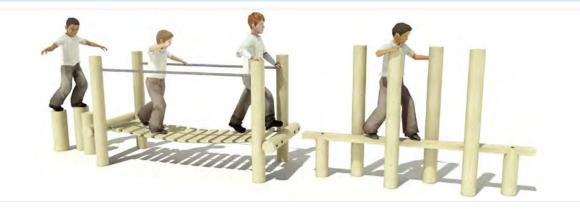

# FLICKY TRAIL

The trail can be sited in a variety of layouts requiring a minimum usage of 18.8m x 4.2m.

GUIDE PRICES £6825 Installed into grass

**£7450** Installed into tarmac

## HIDE 'N' SEEK TRAIL

The trail can be sited in a variety of layouts requiring a minimum usage space of 24m x 4.3m. GUIDE PRICES £8475 Installed into grass

**£9250** Installed into tarmac