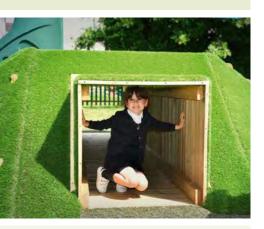

#### Þ

For those budding explorers, the Mini Tunnel Mound can provide a wealth of possibilities for that adventurous mind. Watch as the Children have hours of fun crawling and climbing over and through the mound.

Size: 3200mm x 2180mm x 870mm. Minimum space required: 6000mm x 5150mm.