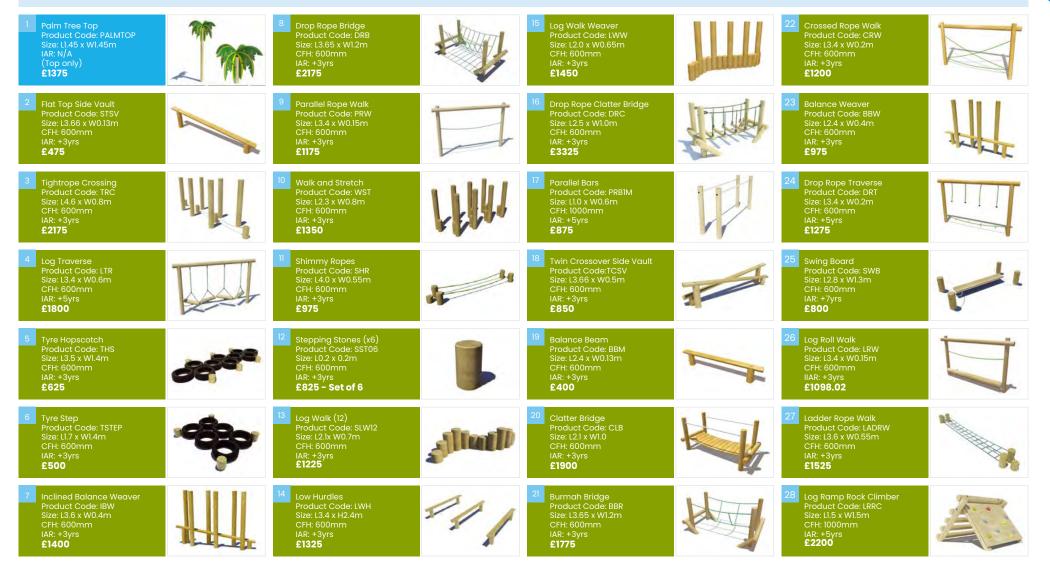

# CONTENTS

Product size This symbol indicates the maximum size of the equipment

Minimum space required Indicates the required area for the

Indicates the required area for the installation of the equipment

Height of fall

Indicates the point at which the free height of fall is calculated

Age

play equipment shown **Safer surfacing needed** 

for this product

+5

**Grass surfacing OK** Denotes that the equipment is ideal for use on well-maintained grass without the need for additional safer surfacing

Signifies the intended age range for access to the

Indicates that additional safer surfacing is required

| PHYSICAL DEVELOPMENT              | 4   |
|-----------------------------------|-----|
| ADVENTURE TOWERS                  | 32  |
| BESPOKE ITEMS                     | 50  |
| CREATIVE, SENSORY & UNDERSTANDING | 52  |
| INCLUSIVE PLAY                    | 68  |
| IMAGINATIVE PLAY                  | 76  |
| PLAYGROUND GRAPHICS               | 91  |
| BALL GAMES                        | 104 |
| SHADE & SHELTER                   | 112 |
| OUTDOOR FURNITURE                 | 119 |
| FENCING & GATES                   | 130 |
| SURFACING                         | 133 |
| STORAGE IDEAS                     | 137 |
| ADDITIONAL INFORMATION            | 141 |