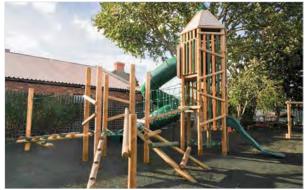

# TREE TOP TANGLE TRAIL A

#### GUIDE PRICES £8650 Installed into grass

£9525 Installed into tarmac

TREE TOP TANGLE TRAIL B

GUIDE PRICES £12175 Installed into grass

**£13425** Installed into tarmac