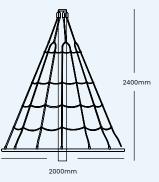

# SPACENET

Based on 5m and 6m option -8m x 8m space needed for 3m and 4m options

# ROTA NET

Visually stunning, our range of Space Nets cater for multiple users with exceptional 360° play value. All our nets are designed to give a low critical fall height to reduce surfacing costs.

PLEASE NOTE:

Space Nets can only be installed on level ground.

#### GUIDE PRICES

| 3m £12300            | 3m £12725            |
|----------------------|----------------------|
| 4m £16200            | 4m £16600            |
| 5m £23050            | 5m £23600            |
| 6m £25425            | 6m £26000            |
| Installed into grass | Installed into tarma |