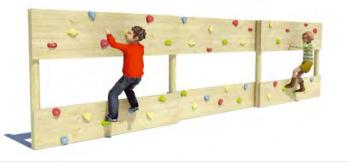

## **HIMALAYAS** +5 YEARS W: 0.175m H: 2m

This wooden traversing wall can be used as a standalone piece or part of a trim trail climbing challenge; complete with realistic hand and foot holds.

SINGLE SIDED, SINGLE BAY L2000mm x W175mm x H2000mm

£975 Installed into grass

£1050 Installed into tarmac

SINGLE SIDED, DOUBLE BAY L4000mm x W175mm x H2000mm

£1600 Installed into grass

£1750 Installed into tarmac

SINGLE SIDED, TRIPLE BAY L5750mm x W175mm x H2000mm

£2350 Installed into grass

£2525 Installed into tarmac

**DOUBLE SIDED, SINGLE BAY** L2000mm x W225mm x H2000mm

£1475 Installed into grass

£1550 Installed into tarmac

£2625 Installed into grass

£2800 Installed into tarmac

**DOUBLE SIDED, TRIPLE BAY** L6000mm x W225mm x H2000mm

£3850 Installed into grass

£4075 Installed into tarmac