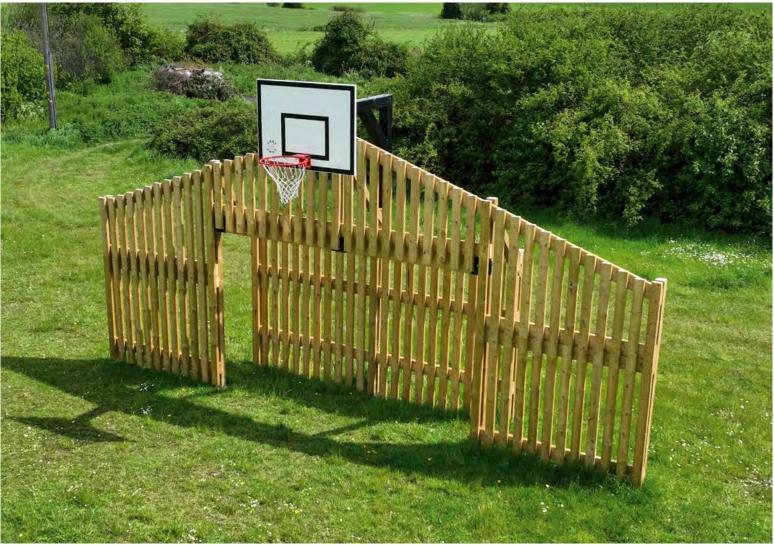

BALL SHOOTERS BASKETBALL NETS NETBALL NETS MULTI-USE GOALS BALL WALLS MULTI-USE COURTS

# BALL GAMES

104 Call Us Today: 01702 29 11 29

### **TIMBER BALL WALLS**

The Ball Wall is essential in any playground and can be used during break times, P.E lessons or sports days. This heavy duty rebound wall can have one or two sides and can be supplied plain or complete with games for football, cricket and target practice.