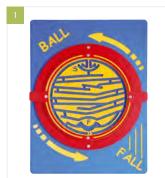

Children can experiment with moving objects, our Ball Fall Activity Panels are sure to get cogs turning. Children can take control of the wheel to master these popular and traditional puzzle games, which influence the use of logic and physical abilities. These addictive brainteasers will also help to develop hand-eye coordination skills.

Size 600mm x 800mm

### **GUIDE PRICES**

1. Burrow Ball Fall Activity Panel 2. Shapes Ball Fall Activity Panel

**£950** Supply only with wall fixings

£1000 Installed onto wall

**£1875** Installed into grass

**£1925** Installed into tarmac **£950** Supply only with wall fixings

£1000 Installed onto wall

**£1750** Installed into grass

**£1800** Installed into tarmac 3. Maze Ball Fall Activity Panel

£950 Supply only with wall fixings

£1000 Installed onto wall

**£1875** Installed into grass