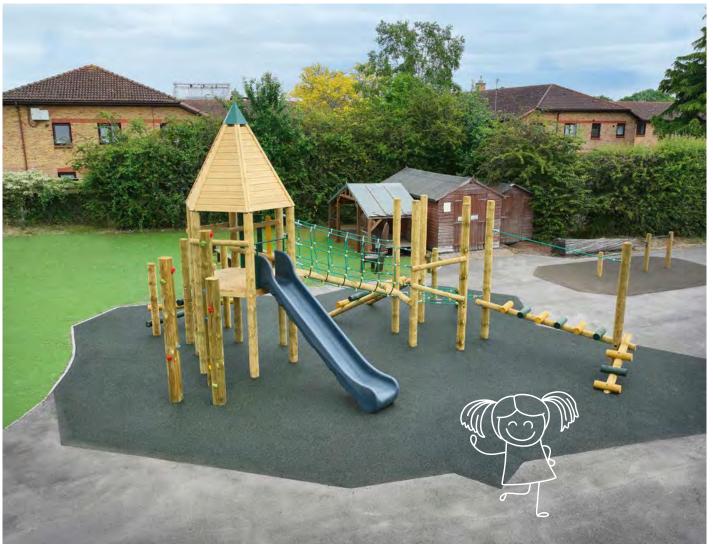

# TREE TOP TANGLE TRAIL A

#### GUIDE PRICES £8650 Installed into grass

£9525 Installed into tarmac

TREE TOP TANGLE TRAIL B

GUIDE PRICES £12175 Installed into grass

**£13425** Installed into tarmac