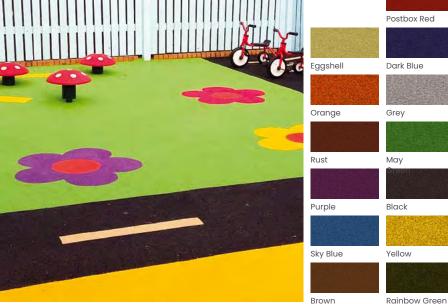

ER MULCH



Colours Available: Green Redwood Blue Blue

Earthtone

#### 

Long-lasting and available in a spectrum of colours, Bonded Rubber Mulch is a popular form of safety surfacing made from shredded rubber chippings. It is slip resistant, comfortable to walk on and highly versatile. The depth of surfacing required varies according to the CFH of the equipment.

Installation: Bonded Rubber Mulch can be laid in a variety of ways directly onto existing well drained worn or well kept grass areas with a geotextile underlay. By laying it this way, the surface follows the contours of the grass. Or, as an alternative, by removing the top turf layer to give a flatter finish.

Maintenance: Virtually maintenance free. There is some minor migration of the rubber with normal usage.

# WETPOUR







Sovereign only uses a high quality EPDM Wetpour Safer Surface that can be laid directly onto a hard, sound, existing surface, or onto pre-prepared base works. The depth of surfacing required varies according to the CFH of the equipment.

Installation: Wetpour has great versatility. As it is laid 'wet', it can be formed into imaginative shapes and also follow contours. Combinations of colours can be used to brighten up dull spaces, and inlay techniques can be used to create an attractive stimulating play environment.

Maintenance: Wetpour is virtually maintenance free and is probably the most cost-effective safer surface currently available.



# ARTIFICIAL/VIVID GRASS



# NEEDLEPUNCH SPORT SURFACING



Sovereign offers a range of Artificial and Vivid Grass surfacing that can be used in