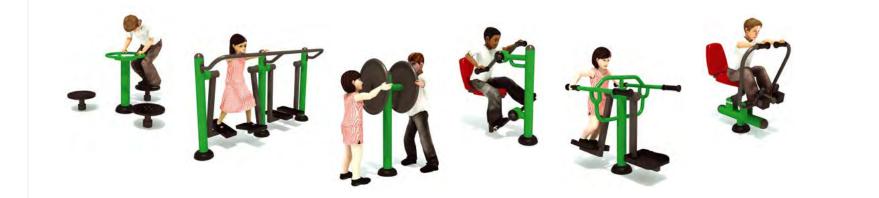

# CHILDREN'S GYM KIT

Our fantastic range of outdoor gym equipment for children and adults is designed to develop aerobic fitness and physical wellbeing.

### **FITNESS WORKOUTS**

Waist Twister, Double Health Walker, Double Strength Challenger, Double Slalom Skier, Rower, Horse Rider, Leg Stretch

#### GUIDE PRICES **£POA**

Children's Tai Chi Discs Minimum space required 4150mm x 4210mm

Children's Sky Stepper Minimum space required 4267mm x 3582mm

Children's Waist Twister Minimum space required 4186mm x 4070mm

Children's Double Health Walker Minimum space required 4900mm x 3570mm

Children's Double Sit Up Bench Minimum space required 4400mm x 4450mm

Children's Horse Rider Minimum space required 3874mm x 3592mm

Children's Leg Stretch Minimum space required 3930mm x 3810mm

Children's Rower Minimum space required 3076mm x 2770mm

Children's Double Slalom Skier Minimum space required 3925mm x 3180mm

Children's Double Strength Challenger Minimum space required 3440mm x 3370mm