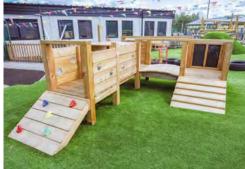

# MULTIVERSE OPTION 2

Eight different challenges including low level and tower elements all combined together to create one activity centre! Using a square frame that consists of a roll over bar, single tyre hang, low level rope wall, and tyre traverse. This is then linked to a 1000mm high tower deck via a clatter bridge, and the tower itself includes a slide, log ramp rope climber and a drop rope clatter bridge entrance. This combines many of our most popular low level items into one small space, and it does not require surfacing onto a well maintained grass area!

#### GUIDE PRICES £9975 Installed into grass

**£10700** Installed into tarmac