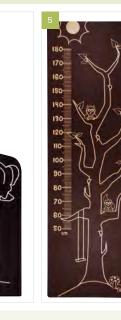

#### **GUIDE PRICES**

Supply only

2. Beach

 £1400
 £1400
 £500

 I. Sea
 3. Farmyard
 5. Beach (small)

 £1400
 £500

4. Sea (small)

To install any of these panels onto a flat faced sound wall