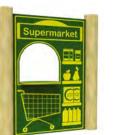

### **LARGE ROLE PLAY ACTIVITY** PANELS

At 1050mm x 1200mm, these larger activity panels lend themselves to fun-filled role play and added social interaction.

**GUIDE PRICES** 

1. Police Station Panel with

Installed into grass

Installed into tarmac

4. Garage Panel with 2x

3. Post Office Panel with

2. Supermarket Panel with

2x posts

£1175

£1225

2x posts

£1125

£1175

2x posts

£1200

£1250

posts

£1350