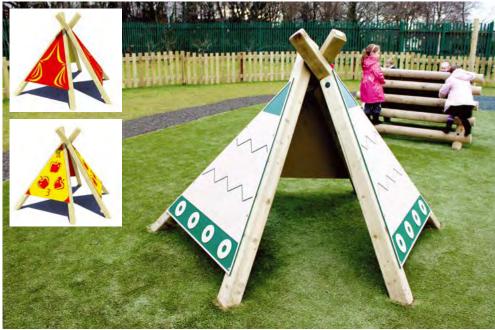

### WIG WAM

The Mikki Play Cabin is a wonderful play centre. With a unique appearance, children of all ages will find it the perfect place to pretend in or hang out with friends. It is constructed using pressure treated timber and can stand on any level surface.

#### GUIDE PRICES £1350

Supply with assembly

**£1400** Installed into grass

**£1475** Installed into tarmac

#### 

Set up camp with Sovereign's Wig Wam. Available in a range of colours and designs, our variety of Wig Wams can provide the perfect hideout for little imaginations to run wild.

### GUIDE PRICES

Installed into grass

**£2625** ABC Design Wig Wam

**£1950** Playtime Design Wig Wam

**£2100** Indian Design Wig Wam Installed into tarmac

**£2725** ABC Design Wig Wam

**£2075** Playtime Design Wig Wam

**£2200** Indian Design Wig Wam