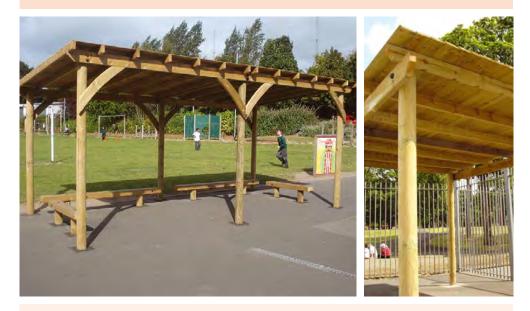

## PERGOLAS

#### **WOODEN ROOF PERGOLA**

#### Þ

For total protection from the sun, the Wooden Roof Pergola comes complete with a feather edged timber roof which provides 100% shade. Ideal for the creation of sheltered areas to play, eat and learn, this pergola can add appeal to all play spaces.

#### **GUIDE PRICES**

#### Installed into grass

£2700 £3200 3000mm x 2000mm 4000mm x 3000mm

£2775 4000mm x 2000mm £3875 4000mm x 4000mm

£3025 3000mm x 3000mm Installed into tarmac

£2975

£3050

£3475 3000mm x 2000mm 4000mm x 3000mm