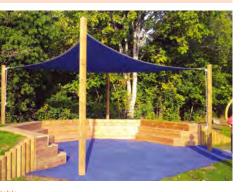

# REMOVABLE WOODEN SHADE SAIL

This removable Shade Sail is designed to be both simple to put up and take down, providing sun protection when required. Various colours available as shown below.

GUIDE PRICES Installed into grass