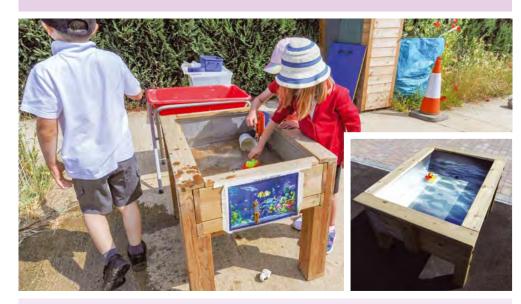

Our Water Table provides children with plenty of sensory play opportunities. Children can experiment with the different sensations, movement, and sounds the water makes. With a stainless-steel water tray, and laminate lid, our equipment is built to last.

#### GUIDE PRICES £1525 Freestanding

Price includes lid and drainage hole