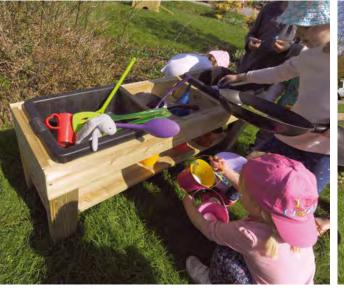

## **NEW MUD KITCHEN RANGE**

An outdoor play station that allows children to engage in pretend and messy play by cooking with mud, sand, and water. Mud kitchens help children to develop fine motor skills, roleplay, exploration, and social skills. From a single cooker to a full work top with sinks and places to store soil and sand, there is a size and budget option for every EYFS space.

Mud Kitchen - Option 1

£250 Supply only

£350

Installed into grass

£375 Installed into tarmac Installed into grass Installed into grass £600 Installed into tarmac

£500

£600

Supply only

£775 Installed into tarmac

£650

£775

Supply only

Mud Kitchen - Option 4 £475

Supply only

£600 Installed into grass

£600 Installed into tarmac Mud Kitchen - Option 5

£725

£825

£850

Supply only

£1150 Supply only

£1250 Installed into grass Installed into grass

£1275 Installed into tarmac Installed into tarmac

Mud Kitchen - Option 6

Mud Kitchen - Option 7

£725

£825

Supplied fitted

£125 Supplied fitted

Installed into grass

£850 Installed into tarmac

Call Us Today: 01702 29 11 29 62