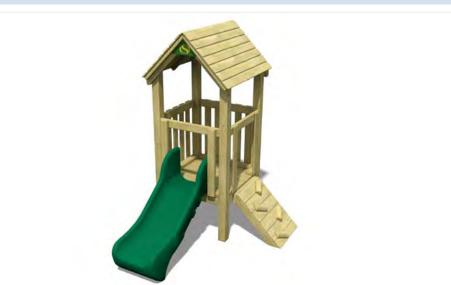

GUIDE PRICES £3400 Supply only

**£4350** Installed into grass

**£4575** Installed into tarmac

# THE BUZZ

The Buzz starts our range of large 1.5m x 1.5m decked tower units and comes complete with a slide, rock climber and log ramp. This range of tower units affords children the space to play on the decks as well as on the activities.