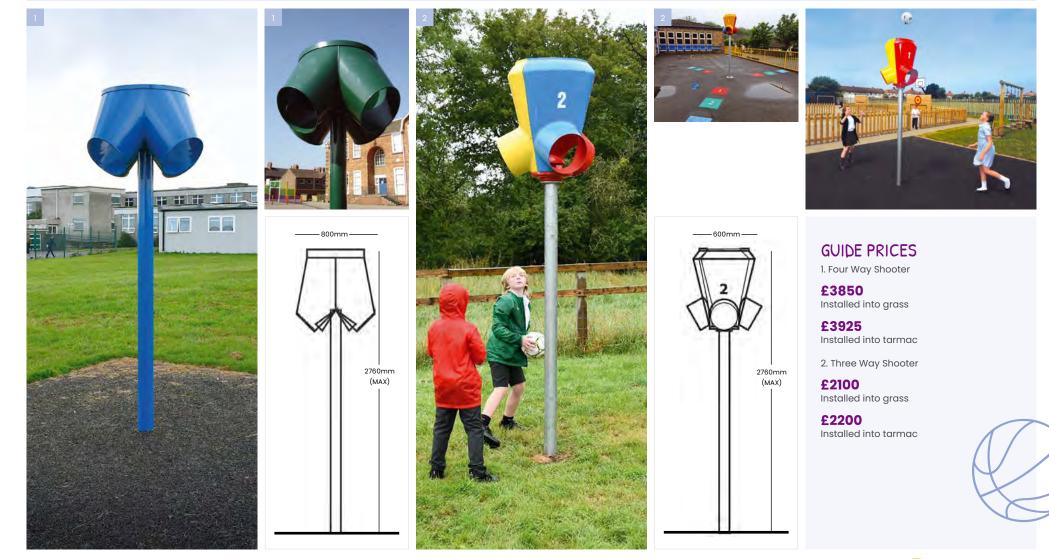

# THREE & FOUR WAY SHOOTERS

An excellent addition to any play area, our Three and Four Way Shooters provide the opportunity for children to play and practice their throwing skills with the added fun of not knowing which exit tunnel their ball will emerge from. Designed to withstand the toughest wear and tear, they are manufactured using a steel support post to give maximum durability.

#### GUIDE PRICES £8125

Installed into grass

**£8850** Installed into tarmac

ELITE FITNESS TRAIL 2

GUIDE PRICES £13450 Installed into grass

**£14525** Installed into tarmac