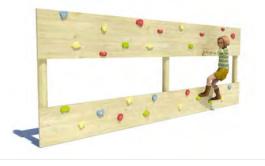

## **HIMALAYAS** +5 YEARS W: 0.175m H: 2m

This wooden traversing wall can be used as a standalone piece or part of a trim trail climbing challenge; complete with realistic hand and foot holds.

SINGLE SIDED, SINGLE BAY L2000mm x W175mm x H2000mm

£975 Installed into grass

£1050 Installed into tarmac

SINGLE SIDED, DOUBLE BAY L4000mm x W175mm x H2000mm

£1600 Installed into grass

£1750 Installed into tarmac

SINGLE SIDED, TRIPLE BAY L5750mm x W175mm x H2000mm

£2350 Installed into grass

£2525 Installed into tarmac

**DOUBLE SIDED, SINGLE BAY** L2000mm x W225mm x H2000mm

£1475 Installed into grass

£1550 Installed into tarmac

£2625 Installed into grass

£2800 Installed into tarmac

**DOUBLE SIDED, TRIPLE BAY** L6000mm x W225mm x H2000mm

£3850 Installed into grass

£4075 Installed into tarmac