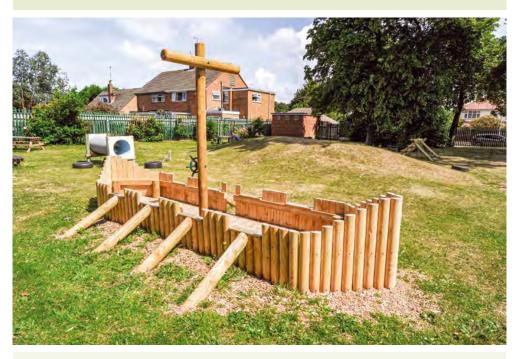

### PLAY SHIP

# VIKING LONGBOAT

Ideal for young imaginative minds and great for education role play, the Play Ship comes complete with a mast, laminate flag, bow and stern decks – this ship is ready to set sail. Additional extras include sea and beach graphics for tarmac surfaces to really bring the ship to life.