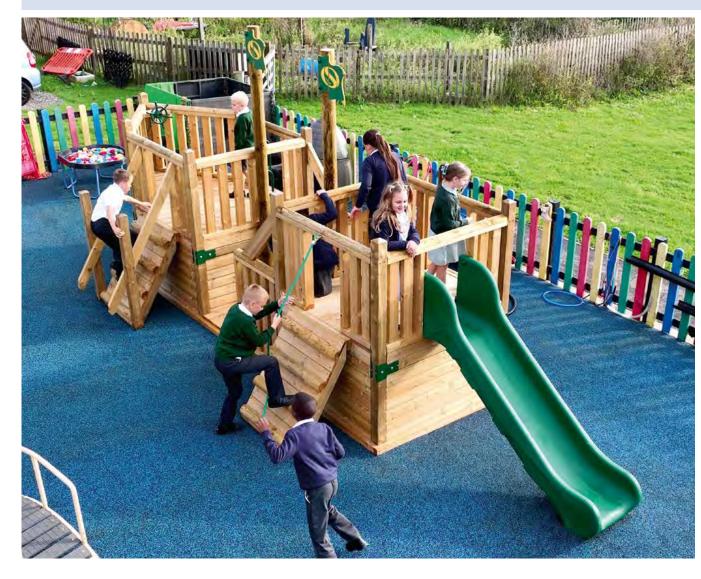

# U: 5.97m 9.4m W: 2.65m 2.5m H: 3.0m 5.5m

At 6 metres long with a 1m high bridge, slide, rock climber, log ramp and main deck area, children are spoilt for choice on this stylish flagship galleon.

GUIDE PRICES £6650 Installed into grass

Installed into tarmac

£7075

#### £575

Optional Extra: Port Holes (6 per set) windows positioned on the Log Climber, Rock Climber & Slide lower panels