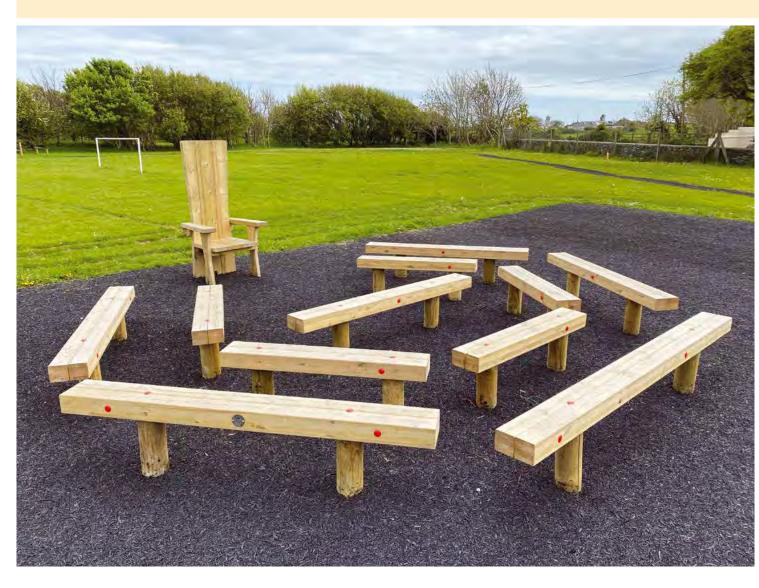

DE PRICES £1075

Freestanding

#### £1125

Installed into grass

**£1275** Installed into tarmac



An ideal place for friends to meet, sit and chat. Sovereign's Buddy Bench provides a strong and durable solution to outdoor seating. The bench can be personally scribed; 10 letters come as standard, there is a charge if you'd like more.

#### GUIDE PRICES £475

Freestanding

**£725** Installed into grass

**£775** Installed into tarmac

**£25** Personalised lettering - per letter





# MAZE SEATING

Maze Seating is a fun seating arrangement using our Simple Bench Seats. Having an imaginative pattern these benches provide a strong and durable seating solution that can be used for outdoor classrooms, a quiet area or additional seating. The outer ring is the perfect accompaniment to a stage.





GUIDE PRICES Inner and Outer Ring 4100 x 4950mm

**£4025** Installed into grass

**£4600** Installed into tarmac

Outer Ring Only 4100 x 4950mm

Inner Ring Only 3410 x 2750mm **£2150** 

**£1875** Installed into grass

Installed into tarmac

£2125

Installed into grass £2450 Installed into tarmac



# SIMPLE BENCHES

The Simple Bench Seat is an essential addition to any playground. Whether placed on their own or in imaginative patterns, these benches provide strong and durable seating solutions.



GUIDE PRICES 1200mm long Simple Bench Seat

**£350** Installed into grass

**£400** Installed into tarmac

2400mm long Simple Bench Seat

**£375** Installed into grass

**£450** Installed into tarmac

3600mm long Simple Bench Seat

**£525** Installed into grass

**£625** Installed into tarma