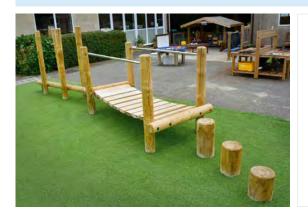

# L: 5.5m W: 1.05m

The trail can be sited in a variety of layouts requiring a minimum usage space of 8.6m x 4.03m.

**£3475** Installed into tarmac

## **LEAP FROG TRAIL**

The trail can be sited in a variety of layouts requiring a minimum usage space of 15.85m x 3.55m. GUIDE PRICES £3400 Installed into grass

**£3750** Installed into tarmac