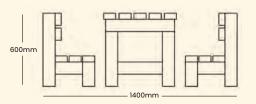

#### 

No matter what space you have available we can create a custom decked stage for your budding stars. We also have a whole range of additions to help them get into character.

GUIDE PRICES

Single Tier Stage 3600 x 2000mm

**£1700** Installed into grass

**£1900** Installed into tarmac

PLEASE NOTE: Prices are based on the example sizes of 3.6m x 2.0m as per line illustration The Tri-linx Staging allows you to create a multitude of shapes and areas to suit any needs. You can link as many side by side as you can fit, and stack as many on top as you like creating a 3 dimensional play area. These stages create perfect areas to support music, drama, communication and language which aids social play and self confidence.