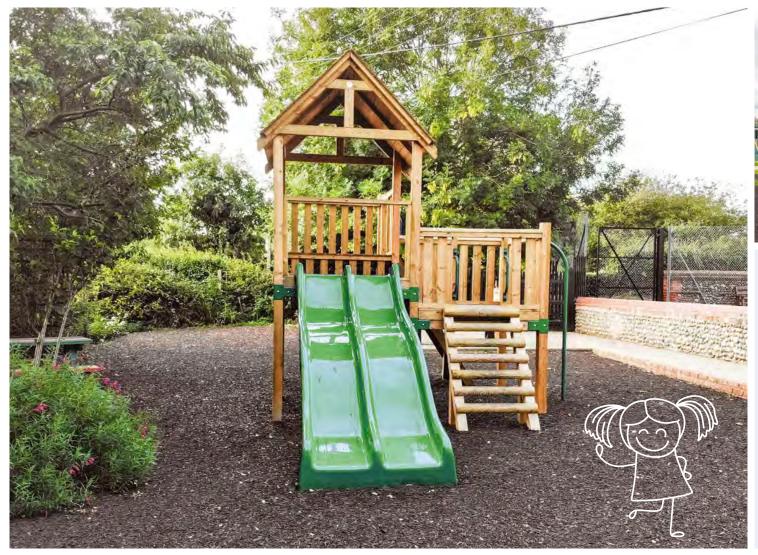

#### THE PEACHES L: 4.9Im W: 3.77m H: 3.7m L: 4.9Im X: 5.77m L: 4.9Im X: 5.77m L: 4.9Im X: 5.77m X: 5.77m L: 4.9Im X: 5.77m X: 5

A proven popular addition to our range, this unit provides the excitement of height, yet is accessible to the less confident by means of a log ramp. Further entry points include a 1500mm high rock climber and an additional lower level log climber.

GUIDE PRICES £5100 Supply only

**£6625** Installed into grass

**£7025** Installed into tarmac

Ideal where space may be at a premium, the Foxtail Adventure Tower could prove to be the solution. The rock climber allows younger children to access the tower safely, yet the 1000mm deck height will provide the challenge needed to stimulate older children at the same time.