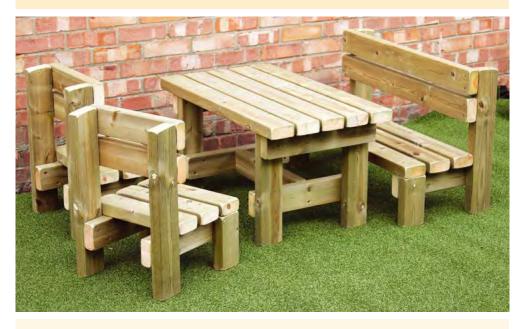

### **PLAY HUT**

One of our most popular products, the Play Hut gives children the opportunity to feel secure and free to play, whilst being easily supervised. With a heavy duty construction using treated timber components, the external cladding is machine half round timber, completing a log cabin look that children cannot wait to occupy.

The Play Hut comes complete with wooden floor, benches and a table.

GUIDE PRICES £1625 Supply with assembly

**£1750** Installed into grass

**£1825** Installed into tarmac