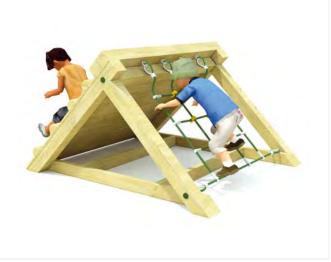

Our range of high-level and low-level equipment is suitable for children of all ages and designed to develop a child's confidence, balance and eye-foot co-ordination.

PHYSICAL DEVELOPMENT TRAILS CLIMBERS NETS SCRAMBLES CLIMBING FRAMES OUTDOOR GYM EQUIPMENT

# FLICKY TRAIL

The trail can be sited in a variety of layouts requiring a minimum usage of 18.8m x 4.2m.

GUIDE PRICES £6825 Installed into grass

**£7450** Installed into tarmac

## HIDE 'N' SEEK TRAIL

The trail can be sited in a variety of layouts requiring a minimum usage space of 24m x 4.3m. GUIDE PRICES £8475 Installed into grass

**£9250** Installed into tarmac