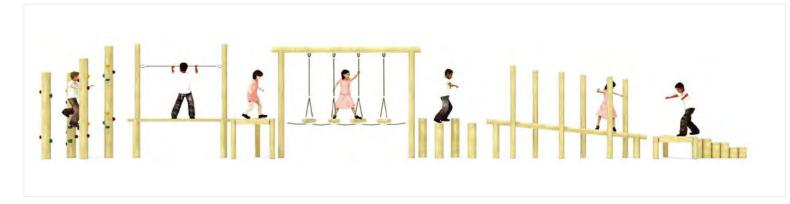

#### CONNECTTRAIL 4 L:18.4m W: 1.7m H.3m L:18.4m L:19.4m L:19 L:1

The trail is to be sited in a linear design requiring a minimum usage space of 19.4m x 4.7m. If our main range of trim trail equipment doesn't suit your needs, or if the space you have available is of concern, then look no further than our range of 'Connect' trail components. Designed to fit in smaller spaces and be more cost effective, these trail components can be easily linked and joined together in endless configurations. Recognised instantly by their vivid purple ropes, these components can also link to a variety of our 'Connect' tower components to create all sorts of bespoke play areas to suit every need. We also have four set standard trails which may suit you.

## CONNECT TRAIL 3

The trail is to be sited in a linear design requiring a minimum usage space of 17.4m x 4.5m

GUIDE PRICES £5100 Installed into grass

**£5650** Installed into tarmac

The trail is to be sited in a linear design requiring a minimum usage space of 16.2m x 3.8m