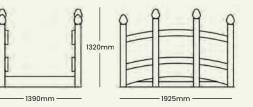

GUIDE PRICES £41250 Installed into grass

**£42950** Installed into tarmac

### THE ZION L: 12.33m W: 8.95m H: 5.7m

The Zion, the largest piece of equipment in the whole Sovereign range! Comprising of a 900mm high nest, 1500mm platform and a 3000mm platform with 360 tube slide! Off the back you will also find a 1000mm slide for those less confident. This tower includes something for children of every age, and would make a perfect centrepiece to any play space!