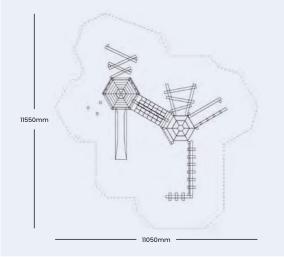

# L: 5.5m W: 1.05m

The trail can be sited in a variety of layouts requiring a minimum usage space of 8.6m x 4.03m.

**£3475** Installed into tarmac