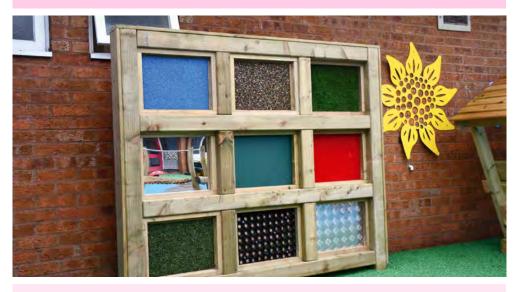

## SOVEREIGN CREATIVE RANGE

Our Sensory Picture maker is a welcome addition to your existing EYFS area or create a new learning environment for your children to play and learn.

## GUIDE PRICES

Let your budding artists showcase their talents on our all new Creative Range. Whether it be painting and drawing or textiles

and fabrics, we have it covered. These panels can be situated anywhere and are very easy to maintain and keep clean.