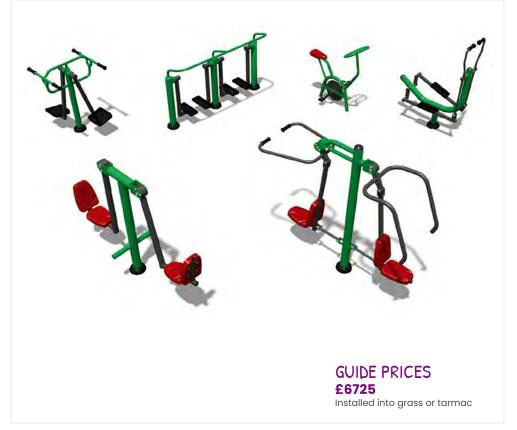

# ELITE FITNESS TRAIL 1

REID

#### GUIDE PRICES £8125

Installed into grass

**£8850** Installed into tarmac

ELITE FITNESS TRAIL 2

GUIDE PRICES £13450 Installed into grass

**£14525** Installed into tarmac