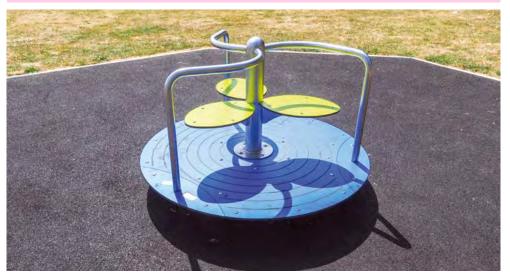

One of the most popular and well liked play items in today's modern play areas combining a traditional rotating roundabout design with a 2400mm high climbing net.

GUIDE PRICES £10100 Installed into grass

**£10475** Installed into tarmac