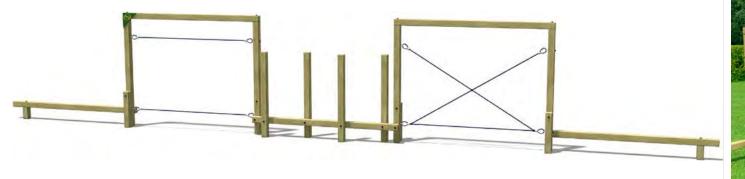

#### CONNECTTRAIL 4 L:18.4m W: 1.7m H.3m L:18.4m L:19.4m L:19 L:1

The trail is to be sited in a linear design requiring a minimum usage space of 19.4m x 4.7m. If our main range of trim trail equipment doesn't suit your needs, or if the space you have available is of concern, then look no further than our range of 'Connect' trail components. Designed to fit in smaller spaces and be more cost effective, these trail components can be easily linked and joined together in endless configurations. Recognised instantly by their vivid purple ropes, these components can also link to a variety of our 'Connect' tower components to create all sorts of bespoke play areas to suit every need. We also have four set standard trails which may suit you.

## CONNECT TRAIL 3

The trail is to be sited in a linear design requiring a minimum usage space of 17.4m x 4.5m

GUIDE PRICES £5100 Installed into grass

**£5650** Installed into tarmac

The trail is to be sited in a linear design requiring a minimum usage space of 16.2m x 3.8m

## CONNECT TRAIL 1

The trail is to be sited in a linear design requiring a minimum usage space of 14.7m x 3.3m

GUIDE PRICES £3450 Installed into grass

**£3850** Installed into tarmac