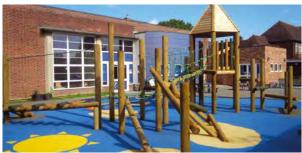

# TREE TOP TANGLE TRAIL A

#### GUIDE PRICES £8650 Installed into grass

£9525 Installed into tarmac

TREE TOP TANGLE TRAIL B

GUIDE PRICES £12175 Installed into grass

**£13425** Installed into tarmac