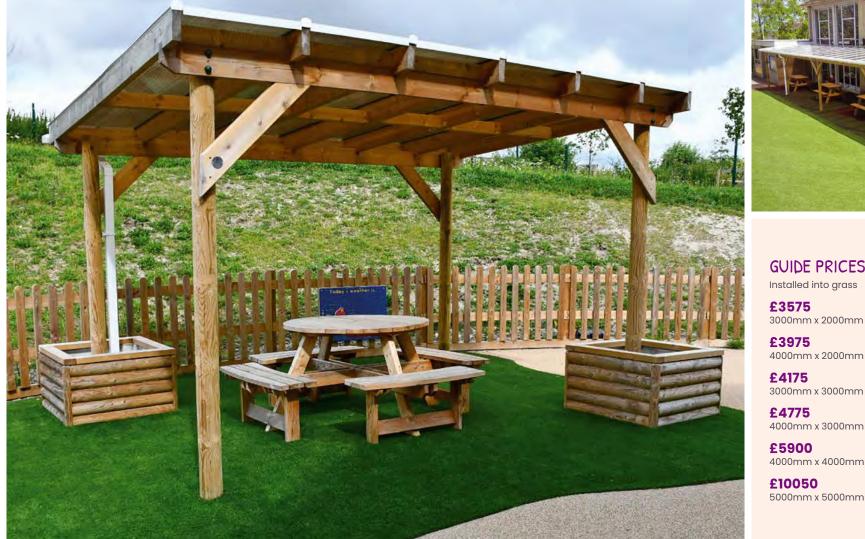

# POLYCARBONATE **ROOF PERGOLA**

With 100% protection from the rain, this pergola comes with a bronzed polycarbonate roof, guttering and down pipes to control the flow of falling water during wet weather. The Polycarbonate Roof Pergola also provides 60% shade. The 5m span pergola comes with uprated timbers.

#### **GUIDE PRICES**

Installed into grass

Installed into tarmac

£3875 3000mm x 2000mm

4000mm x 2000mm

3000mm x 3000mm

£4275

£4475

£3975 4000mm x 2000mm

£4175 3000mm x 3000mm

£5075 4000mm x 3000mm 4000mm x 3000mm

£5900 4000mm x 4000mm

£6325 4000mm x 4000mm

£10050 5000mm x 5000mm

£10825 5000mm x 5000mm