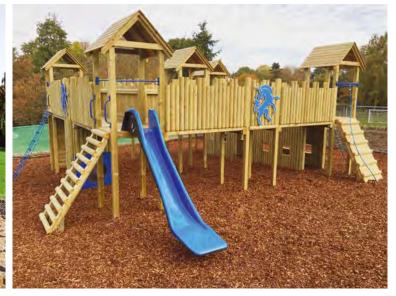

# ADVENTURE TOWERS

### THE ZION L: 12.33m W: 8.95m H: 5.7m

The Zion, the largest piece of equipment in the whole Sovereign range! Comprising of a 900mm high nest, 1500mm platform and a 3000mm platform with 360 tube slide! Off the back you will also find a 1000mm slide for those less confident. This tower includes something for children of every age, and would make a perfect centrepiece to any play space!