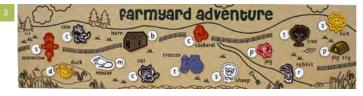

#### **GUIDE PRICES**

Supply only

2. Beach

 £1400
 £1400
 £500

 I. Sea
 3. Farmyard
 5. Beach (small)

 £1400
 £500

4. Sea (small)

To install any of these panels onto a flat faced sound wall