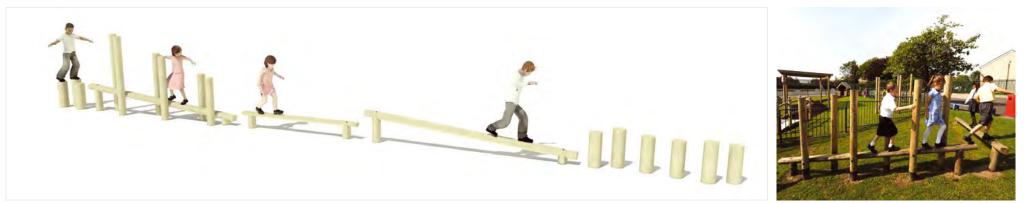

# RACING TRAIL

The trail can be sited in a variety of layouts requiring a minimum usage space of 20.25 x 8.8m.

GUIDE PRICES £9600 Installed into grass

**£10525** Installed into tarmac

# **CREATE YOUR OWN TRAIL**

Our Adventure Trails have been designed with various budgets and abilities in mind, making the best use of available space, as well as bringing as much imagination into play as possible. However, why not use the following components to design your own trail? In theory, the sky's the limit!