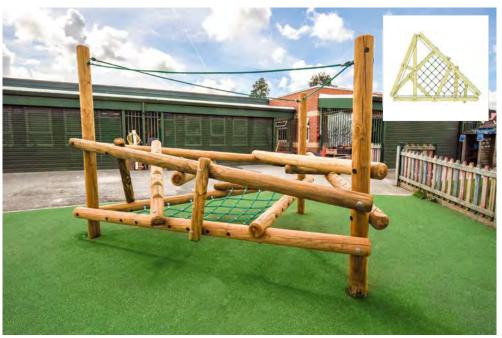

# TREE TOP TANGLE TRAIL A

#### GUIDE PRICES £8650 Installed into grass

£9525 Installed into tarmac

TREE TOP TANGLE TRAIL B

GUIDE PRICES £12175 Installed into grass

**£13425** Installed into tarmac