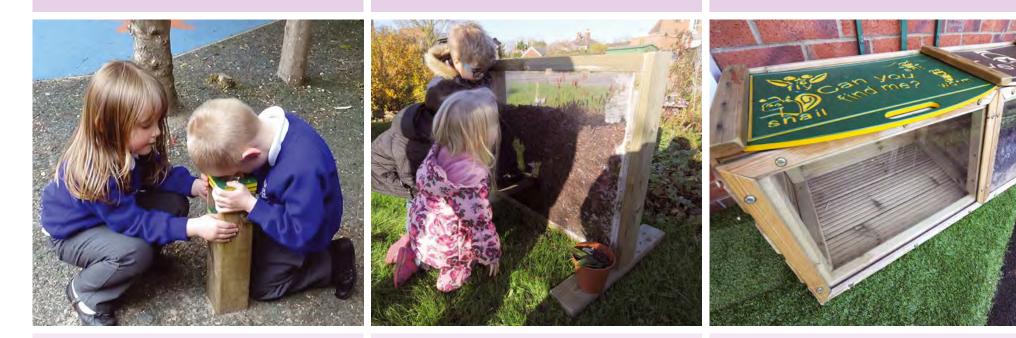

#### **MAGNIFYING POST**

### WIGGLY WORM FARM

#### **MINI BEASTS / WORMERY**

For all of the budding explorers and adventurers, look no further than our Magnifying Post. A great addition to any wildlife or observation area.

Size: 100mm x 100mm x 800mm

GUIDE PRICES £325 Installed into grass

**£350** Installed into tarmac In any outdoor play area, children love looking for worms! Our Wiggly Worm Farm provides the perfect window for children to watch them in their own habitat, and they don't even have to get dirty!

GUIDE PRICES £225 Supplied pre-assembled

Create your own mini beasts' room with a view. Place soil, shavings, rocks and sticks inside and watch as the mini beasts creep into their new home.

#### GUIDE PRICES £600

Viewing box complete with 1 lid

#### £675

Viewing box complete with 2 lids

#### £1050

Viewing box complete with 3 lids. Supply only

Lid choices are: 'Can you find me?', 'Where am I hiding?', 'Wormery'.