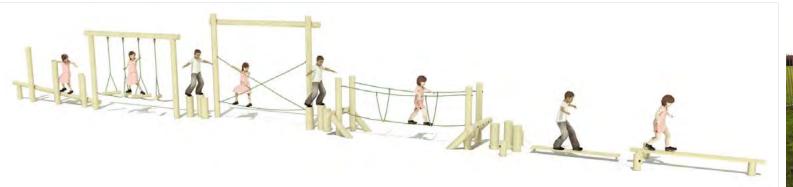

# **CREATE YOUR OWN TRAIL**

Our Adventure Trails have been designed with various budgets and abilities in mind, making the best use of available space, as well as bringing as much imagination into play as possible. However, why not use the following components to design your own trail? In theory, the sky's the limit!

# **CREATE YOUR OWN TRAIL**

CFH = 0mm </= 1000mm > 1000mm

All items shown with a CFH (Critical Fall Height) of 600mm can be installed into grass or tarmac without a safer surface. All items with a CFH of 600-1000mm can be installed into grass without a safer surface. All items with a CFH of over 1000mm will need an additional safer surface as detailed from page 133.