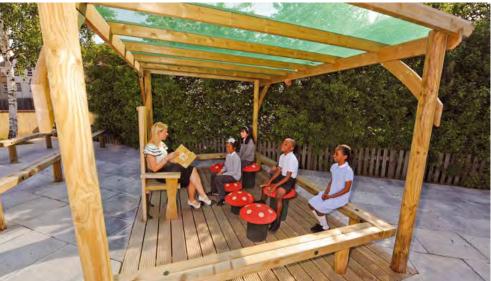

#### PERGOLA WITH SHADE ROOF

This pergola is fitted with shade netting to meet the perpetual needs for sun protection in areas where children are active. By securely fastening netting to each rafter, our Shade Roof Pergolas provide 60% extra protection from the sun.

#### **GUIDE PRICES**

Installed into grass

£2325 £2675 4000mm x 3000mm 3000mm x 2000mm

£3000 £2425 4000mm x 2000mm 4000mm x 4000mm

£2550 3000mm x 3000mm Installed into tarmac

£2550

£2675

£2925 3000mm x 2000mm 4000mm x 3000mm

£3325 4000mm x 2000mm 4000mm x 4000mm

£2775 3000mm x 3000mm

SHADE & SHELTER

113 Call Us Today: 01702 29 11 29