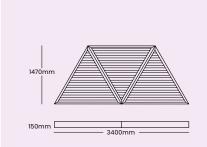

#### 

No matter what space you have available we can create a custom decked stage for your budding stars. We also have a whole range of additions to help them get into character.

GUIDE PRICES

Single Tier Stage 3600 x 2000mm

**£1700** Installed into grass

**£1900** Installed into tarmac

PLEASE NOTE: Prices are based on the example sizes of 3.6m x 2.0m as per line illustration The Tri-linx Staging allows you to create a multitude of shapes and areas to suit any needs. You can link as many side by side as you can fit, and stack as many on top as you like creating a 3 dimensional play area. These stages create perfect areas to support music, drama, communication and language which aids social play and self confidence.