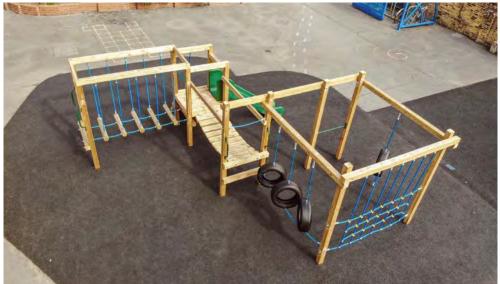

#### CONNECTTRAIL 4 L:18.4m W: 1.7m H.3m L:18.4m L:19.4m L:19 L:1

The trail is to be sited in a linear design requiring a minimum usage space of 19.4m x 4.7m. If our main range of trim trail equipment doesn't suit your needs, or if the space you have available is of concern, then look no further than our range of 'Connect' trail components. Designed to fit in smaller spaces and be more cost effective, these trail components can be easily linked and joined together in endless configurations. Recognised instantly by their vivid purple ropes, these components can also link to a variety of our 'Connect' tower components to create all sorts of bespoke play areas to suit every need. We also have four set standard trails which may suit you.