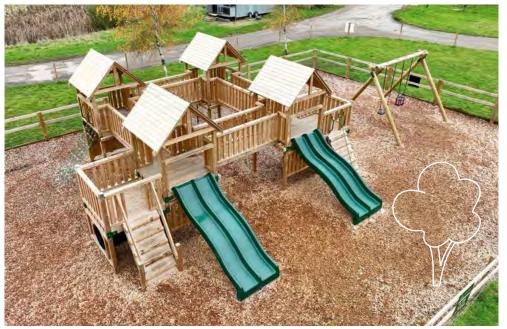

# CAPTAIN MANNERING

The Captain Mannering incorporates four tower units to give extra space and capacity to satisfy older and more active children. This will provide a challenging play environment and inspire endless possibilities for imaginative play. A truly impressive addition to any play area.

### **DOUBLE BUMPY SLIDE**

Who wants one slide, when you can have two! Our new double bumpy slide allows two children to race down and see who is fastest! This slide can fit on various standard towers. Here it is on our Captain Mannering tower (left).

#### GUIDE PRICES £13550

Captain Mannering Installed into grass

### £15025

annering Captain Mannering with to grass Double Bumpy Installed into grass

#### £14325

Captain Mannering Installed into tarmac

#### Double Bumpy Installed into grass £16050

Captain Mannering with Double Bumpy Installed into tarmac

In loving memory of a valued friend and colleague Andy McKay. This tower has been designed to bring the wow factor to any outdoor space. This unit will provide a challenging play environment and inspire endless possibilities and imagination.