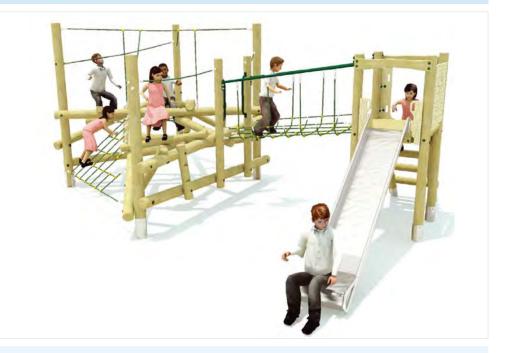

#### CONNECTTRAIL 4 L:18.4m W: 1.7m H.3m L:18.4m L:19.4m L:19 L:1

The trail is to be sited in a linear design requiring a minimum usage space of 19.4m x 4.7m. If our main range of trim trail equipment doesn't suit your needs, or if the space you have available is of concern, then look no further than our range of 'Connect' trail components. Designed to fit in smaller spaces and be more cost effective, these trail components can be easily linked and joined together in endless configurations. Recognised instantly by their vivid purple ropes, these components can also link to a variety of our 'Connect' tower components to create all sorts of bespoke play areas to suit every need. We also have four set standard trails which may suit you.

## CONNECT TRAIL 3

The trail is to be sited in a linear design requiring a minimum usage space of 17.4m x 4.5m

GUIDE PRICES £5100 Installed into grass

**£5650** Installed into tarmac

The trail is to be sited in a linear design requiring a minimum usage space of 16.2m x 3.8m