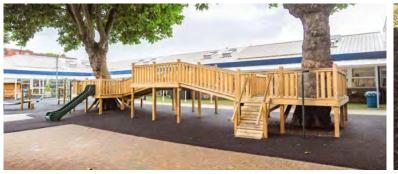

Our range of high-level and low-level equipment is suitable for children of all ages and designed to develop a child's confidence, balance and eye-foot co-ordination.

PHYSICAL DEVELOPMENT TRAILS CLIMBERS NETS SCRAMBLES CLIMBING FRAMES OUTDOOR GYM EQUIPMENT