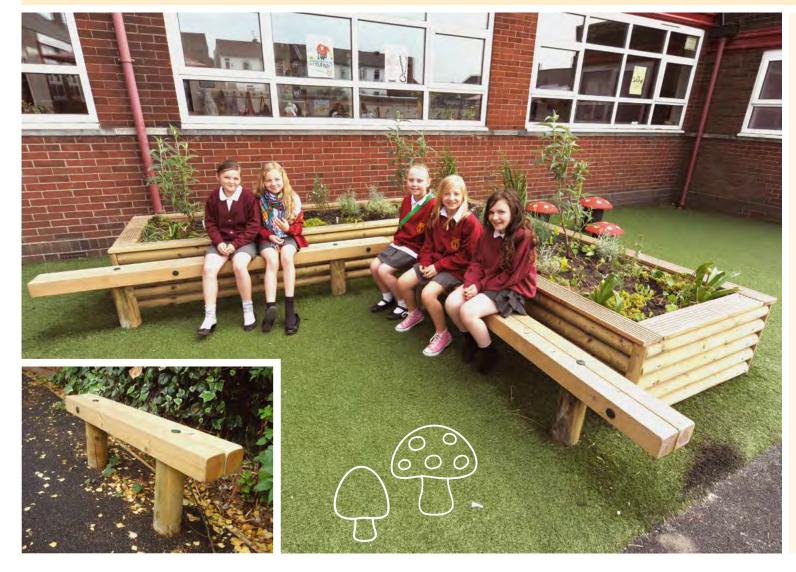

The Play Hut comes complete with wooden floor, benches and a table.

GUIDE PRICES £1625 Supply with assembly

**£1750** Installed into grass

**£1825** Installed into tarmac