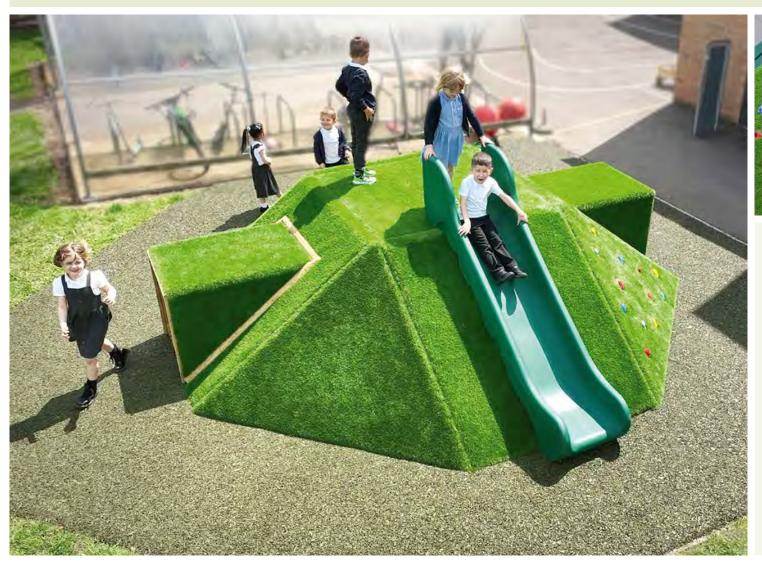

### **KILAMANJARO**

For those budding explorers, our Mount Kilimanjaro includes a large tunnel, slide and omni-directional climbing to provide a wealth of possibilities for that adventurous mind. Covered in a play friendly artificial grass, the children can play all year round without getting muddy.