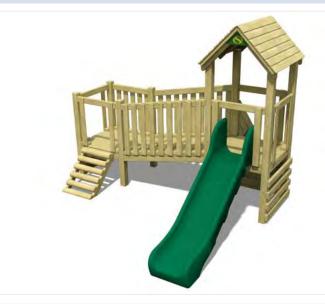

#### THE PEACHES L: 4.9Im W: 3.77m H: 3.7m L: 4.9Im X: 5.77m L: 4.9Im X: 5.77m L: 4.9Im X: 5.77m X: 5.77m L: 4.9Im X: 5.77m X: 5

A proven popular addition to our range, this unit provides the excitement of height, yet is accessible to the less confident by means of a log ramp. Further entry points include a 1500mm high rock climber and an additional lower level log climber.

GUIDE PRICES £5100 Supply only

**£6625** Installed into grass

**£7025** Installed into tarmac

Ideal where space may be at a premium, the Foxtail Adventure Tower could prove to be the solution. The rock climber allows younger children to access the tower safely, yet the 1000mm deck height will provide the challenge needed to stimulate older children at the same time.