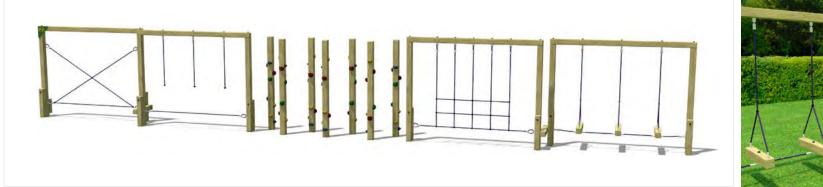

#### CONNECTTRAIL 4 L:18.4m W: 1.7m H.3m L:18.4m L:19.4m L:19 L:1

The trail is to be sited in a linear design requiring a minimum usage space of 19.4m x 4.7m. If our main range of trim trail equipment doesn't suit your needs, or if the space you have available is of concern, then look no further than our range of 'Connect' trail components. Designed to fit in smaller spaces and be more cost effective, these trail components can be easily linked and joined together in endless configurations. Recognised instantly by their vivid purple ropes, these components can also link to a variety of our 'Connect' tower components to create all sorts of bespoke play areas to suit every need. We also have four set standard trails which may suit you.

## CONNECT TRAIL 3

The trail is to be sited in a linear design requiring a minimum usage space of 17.4m x 4.5m

GUIDE PRICES £5100 Installed into grass

**£5650** Installed into tarmac

The trail is to be sited in a linear design requiring a minimum usage space of 16.2m x 3.8m

## CONNECT TRAIL 1

The trail is to be sited in a linear design requiring a minimum usage space of 14.7m x 3.3m

GUIDE PRICES £3450 Installed into grass

**£3850** Installed into tarmac