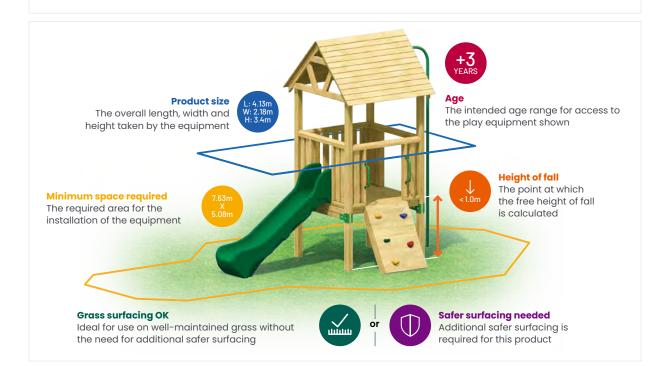

# WHAT DO THE ICONS MEAN?

# CONTENTS

Product size This symbol indicates the maximum size of the equipment

Minimum space required Indicates the required area for the

Indicates the required area for the installation of the equipment

Height of fall

Indicates the point at which the free height of fall is calculated

Age

play equipment shown **Safer surfacing needed** 

for this product

+5

**Grass surfacing OK** Denotes that the equipment is ideal for use on well-maintained grass without the need for additional safer surfacing

Signifies the intended age range for access to the

Indicates that additional safer surfacing is required

| PHYSICAL DEVELOPMENT              | 4   |
|-----------------------------------|-----|
| ADVENTURE TOWERS                  | 32  |
| BESPOKE ITEMS                     | 50  |
| CREATIVE, SENSORY & UNDERSTANDING | 52  |
| INCLUSIVE PLAY                    | 68  |
| IMAGINATIVE PLAY                  | 76  |
| PLAYGROUND GRAPHICS               | 91  |
| BALL GAMES                        | 104 |
| SHADE & SHELTER                   | 112 |
| OUTDOOR FURNITURE                 | 119 |
| FENCING & GATES                   | 130 |
| SURFACING                         | 133 |
| STORAGE IDEAS                     | 137 |
| ADDITIONAL INFORMATION            | 141 |