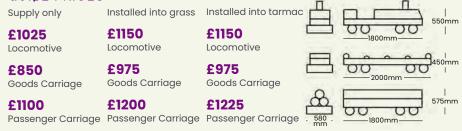

### **LOG TRAIN**

### **TOOT TOOT TRAIN**

Our Log Train Set is the most popular imaginative play item in this range. Let your children explore their imaginations through play, taking them into a fantasy world during break times. All timber is machine rounded and treated. It is heavy enough to be left freestanding but in most cases Sovereign would advise installation with our purpose made ground lugs.

### **GUIDE PRICES**