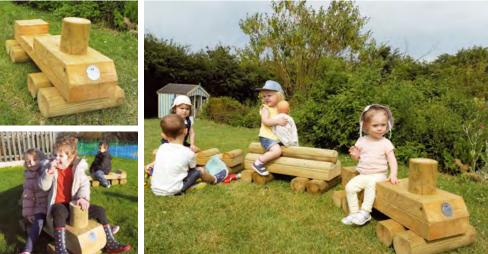

### 

This Toot Toot Train Bundle is one of our most popular products for the EYFS playground. Purchase the locomotive on its own or add the goods and passenger carriage to make it even bigger. Bring a sense of railway adventure to your play area. Children will enjoy taking imaginary journeys with their friends.

#### **GUIDE PRICES**

Freestanding pre-assembled

£225 Locomotive £225 Goods Carriage **£225** Passenger Carriage

**£675** Full Set