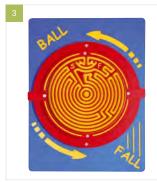

### BALL FALL ACTIVITY PANELS

Complete the picture with Sovereign's Tile Slide Activity Panels, which are ideal for children to broaden their logic with moving objects. Children can develop their problem-solving skills and experiment with hand-eye coordination, pushing and sliding tiles to complete a number of puzzles.

Children can experiment with moving objects, our Ball Fall Activity Panels are sure to get cogs turning. Children can take control of the wheel to master these popular and traditional puzzle games, which influence the use of logic and physical abilities. These addictive brainteasers will also help to develop hand-eye coordination skills.

### **GUIDE PRICES**

1. Burrow Ball Fall Activity Panel 2. Shapes Ball Fall Activity Panel

**£950** Supply only with wall fixings

£1000 Installed onto wall

**£1875** Installed into grass

**£1925** Installed into tarmac **£950** Supply only with wall fixings

£1000 Installed onto wall

**£1750** Installed into grass

**£1800** Installed into tarmac 3. Maze Ball Fall Activity Panel

£950 Supply only with wall fixings

£1000 Installed onto wall

**£1875** Installed into grass