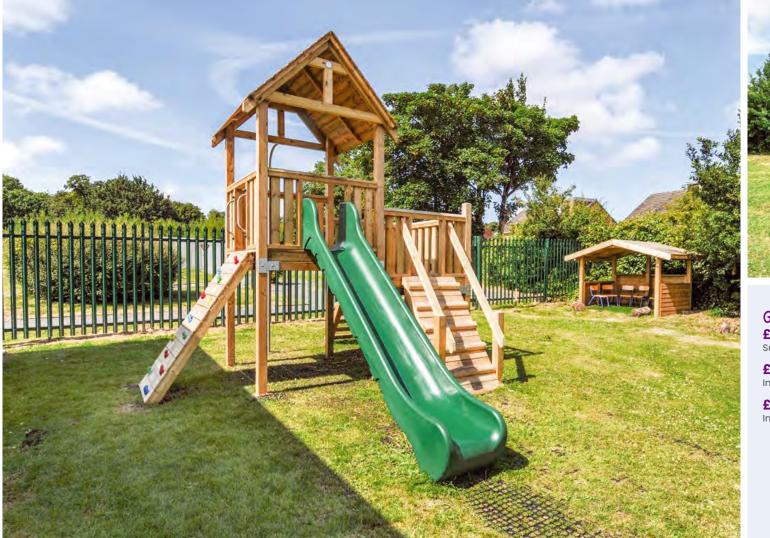

GUIDE PRICES £5100 Supply only

**£6625** Installed into grass

**£7025** Installed into tarmac

Ideal where space may be at a premium, the Foxtail Adventure Tower could prove to be the solution. The rock climber allows younger children to access the tower safely, yet the 1000mm deck height will provide the challenge needed to stimulate older children at the same time.