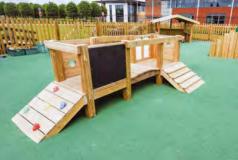

# MULTIVERSE OPTION 1

Eight different challenges including low level and tower elements all combined together to create one activity centre! Using a square frame that consists of a roll over bar, single tyre hang, low level rope wall, and tyre traverse. This is then linked to a 1000mm high tower deck via a clatter bridge, and the tower itself includes a rock climber, log ramp rope climber and fireman's pole! This combines many of our most popular low level items into one small space, and it does not require surfacing onto a well maintained grass area!

#### GUIDE PRICES £7175 Installed into grass

**£7750** Installed into tarmac