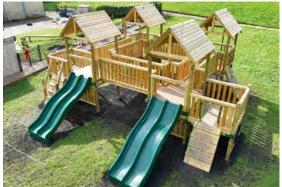

# CAPTAIN MANNERING

The Captain Mannering incorporates four tower units to give extra space and capacity to satisfy older and more active children. This will provide a challenging play environment and inspire endless possibilities for imaginative play. A truly impressive addition to any play area.

### **DOUBLE BUMPY SLIDE**

Who wants one slide, when you can have two! Our new double bumpy slide allows two children to race down and see who is fastest! This slide can fit on various standard towers. Here it is on our Captain Mannering tower (left).

#### GUIDE PRICES £13550

Captain Mannering Installed into grass

### £15025

annering Captain Mannering with to grass Double Bumpy Installed into grass

#### £14325

Captain Mannering Installed into tarmac

#### Double Bumpy Installed into grass £16050

Captain Mannering with Double Bumpy Installed into tarmac

In loving memory of a valued friend and colleague Andy McKay. This tower has been designed to bring the wow factor to any outdoor space. This unit will provide a challenging play environment and inspire endless possibilities and imagination.