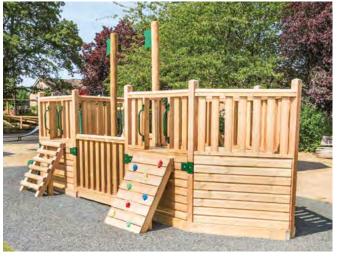

# U: 5.97m 9.4m W: 2.65m 2.5m H: 3.0m 5.5m

At 6 metres long with a 1m high bridge, slide, rock climber, log ramp and main deck area, children are spoilt for choice on this stylish flagship galleon.

GUIDE PRICES £6650 Installed into grass

Installed into tarmac

£7075

#### £575

Optional Extra: Port Holes (6 per set) windows positioned on the Log Climber, Rock Climber & Slide lower panels