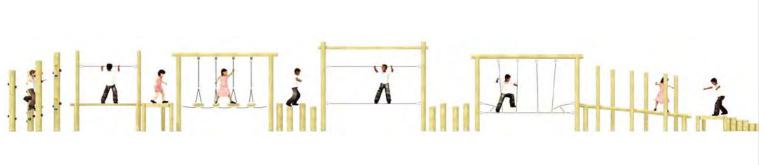

# **CREATE YOUR OWN TRAIL**

Our Adventure Trails have been designed with various budgets and abilities in mind, making the best use of available space, as well as bringing as much imagination into play as possible. However, why not use the following components to design your own trail? In theory, the sky's the limit!

CFH (Critical Fall Height) • IAR (Intend Age Range) • Prices based on installation into grass.

CFH = 0mm </= 1000mm

# **CREATE YOUR OWN TRAIL**

CFH = 0mm </= 1000mm > 1000mm

All items shown with a CFH (Critical Fall Height) of 600mm can be installed into grass or tarmac without a safer surface. All items with a CFH of 600-1000mm can be installed into grass without a safer surface. All items with a CFH of over 1000mm will need an additional safer surface as detailed from page 133.