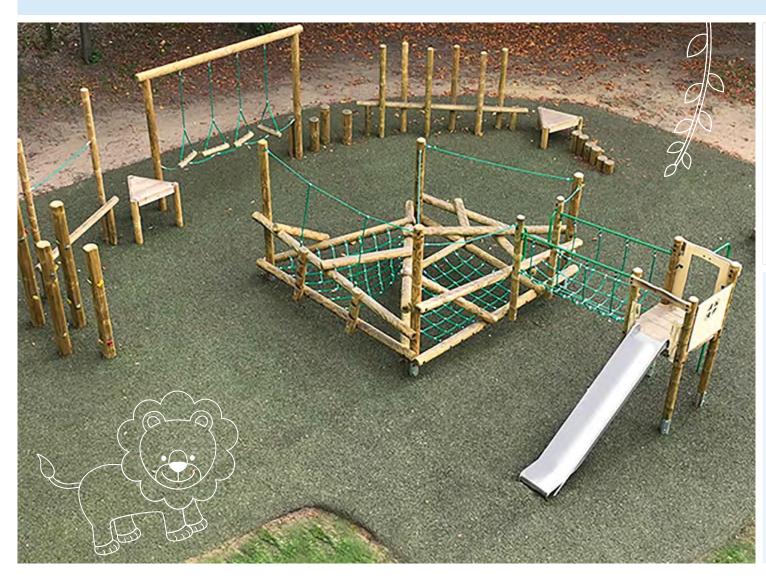

# **CREATE YOUR OWN TRAIL**

Our Adventure Trails have been designed with various budgets and abilities in mind, making the best use of available space, as well as bringing as much imagination into play as possible. However, why not use the following components to design your own trail? In theory, the sky's the limit!

CFH (Critical Fall Height) • IAR (Intend Age Range) • Prices based on installation into grass.

CFH = 0mm </= 1000mm

# **CREATE YOUR OWN TRAIL**

CFH = 0mm </= 1000mm > 1000mm

All items shown with a CFH (Critical Fall Height) of 600mm can be installed into grass or tarmac without a safer surface. All items with a CFH of 600-1000mm can be installed into grass without a safer surface. All items with a CFH of over 1000mm will need an additional safer surface as detailed from page 133.