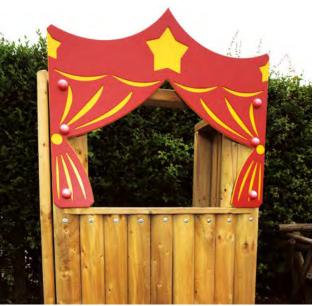

4. Puppet Theatre

**£1100** Installed into grass

**£1150** Installed into tarmac (Size: 1600mm high x 1200mm wide (max))