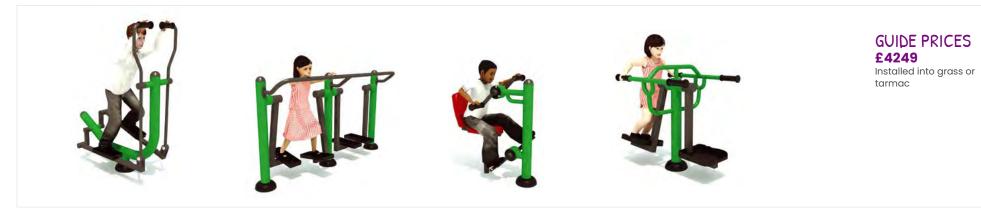

# 12+ ADULT'S GYM KIT

Our adult gym equipment range can be installed in any configuration to improve full body fitness or targeted muscular fitness. The adult range is only recommended for users with an overall height greater than 1400mm.

### TARGET MUSCLE GROUPS PACKAGE

A combination of six of our most popular items to target and improve muscular fitness.

Adults Double Slalom Skier, Adults Double Health Walker, Adults Bicycle, Adults Sky Stepper, Adults Double Squat Push, Adults Combination Chest Press and Pull Down.

### **FULL BODY WORKOUT**

A combination of all 10 of our adult gym items to target and improve full body fitness.

Adults Double Slalom Skier, Adults Double Health Walker, Adults Bicycle, Adults Rower, Adults Sky Stepper, Adults Double Sit Up Bench, Adults Waist Twister, Adults Arm & Pedal Bicycle, Adults Double Squat Push, Adults Combination Chest Press and Pull Down.