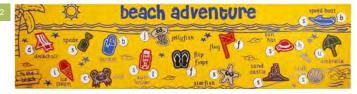

#### **GUIDE PRICES**

Supply only

2. Beach

 £1400
 £1400
 £500

 I. Sea
 3. Farmyard
 5. Beach (small)

 £1400
 £500

4. Sea (small)

To install any of these panels onto a flat faced sound wall