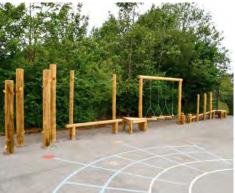

# L: 5.5m W: 1.05m

The trail can be sited in a variety of layouts requiring a minimum usage space of 8.6m x 4.03m.

**£3475** Installed into tarmac

## **LEAP FROG TRAIL**

The trail can be sited in a variety of layouts requiring a minimum usage space of 15.85m x 3.55m. GUIDE PRICES £3400 Installed into grass

**£3750** Installed into tarmac

# FLICKY TRAIL

The trail can be sited in a variety of layouts requiring a minimum usage of 18.8m x 4.2m.

GUIDE PRICES £6825 Installed into grass

**£7450** Installed into tarmac

## HIDE 'N' SEEK TRAIL

The trail can be sited in a variety of layouts requiring a minimum usage space of 24m x 4.3m. GUIDE PRICES £8475 Installed into grass

**£9250** Installed into tarmac

# RACING TRAIL

The trail can be sited in a variety of layouts requiring a minimum usage space of 20.25 x 8.8m.

GUIDE PRICES £9600 Installed into grass

**£10525** Installed into tarmac