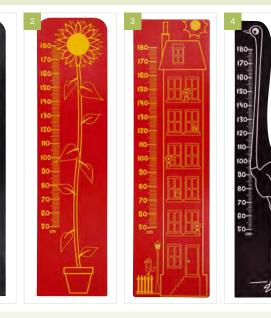

### HEIGHTACTIVITY PANELS

### REMOVABLE PART ACTIVITY PANELS

120

110-100 30-80-

70 60-

50-

Stretch their imaginations these panels can create fun and learning in many locations, whether mounted on a wall or onto existing play equipment such as a climbing wall.

Size 2000mm x 550mm.

### GUIDE PRICES

Supply only with wall fixings

**£475** 1. URTALL Height Panel

**£500** 2. Sunflower Height Panel

£450 3. The House that Lloyd Built Height Panel

#### **£350** 4. Oscar the Ostrich Height Panel

£475

5. Secret Tree Height Panel

Optional extras

£50 To install any of these panels onto a flat faced sound wall

£300 To install any of these panels with two posts into grass

**£350** To install any of these panels with two posts into tarmac

These large Adventure panels will allow your children's alphabetical, numerical and shape recognition skills to develop in a fun and interactive way. Each board comes with removable brightly coloured magnetic pieces.