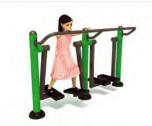

# CHILDREN'S GYM KIT

Our fantastic range of outdoor gym equipment for children and adults is designed to develop aerobic fitness and physical wellbeing.

# 12+ ADULT'S GYM KIT

Our adult gym equipment range can be installed in any configuration to improve full body fitness or targeted muscular fitness. The adult range is only recommended for users with an overall height greater than 1400mm.