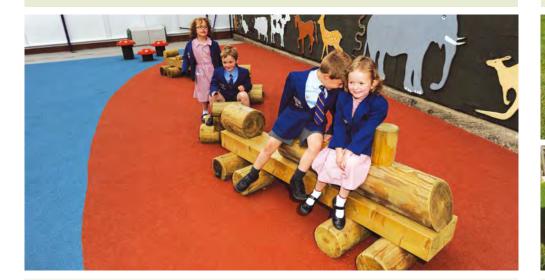

### **LOG TRAIN**

### **TOOT TOOT TRAIN**

Our Log Train Set is the most popular imaginative play item in this range. Let your children explore their imaginations through play, taking them into a fantasy world during break times. All timber is machine rounded and treated. It is heavy enough to be left freestanding but in most cases Sovereign would advise installation with our purpose made ground lugs.