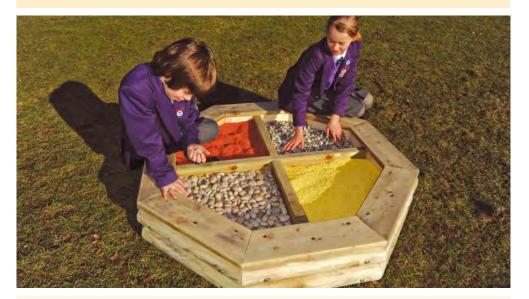

## **SENSORY PATHS**

Our range of surfaces can be utilised in a wonderful sensory path. Children are encouraged to follow the paths along a sensory trail encouraging them to explore the different textures through an interactive and hands-on approach.