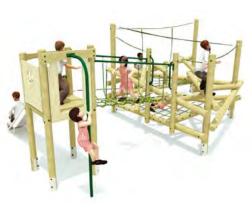

## **ACTIVITY FRAME**

The Scramble Net Log Climber is a popular starting point or finishing line for an adventure trail. With its roping and log steps, it provides an ideal platform for children to strengthen balancing skills, simple stretching exercises and hand-eye co-ordination.

#### £2550

1.5m Scramble Net Log Climber Installed into tarmac

Five different challenges all linked together create the Sovereign Activity Frame. A rope wall climber, log traverse, vertical ladder, log wall climber and parallel rope walk all combine perfectly to create a large, challenging adventure structure designed to fit in a relatively small area.