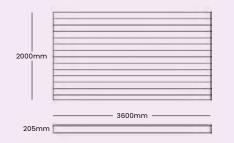

#### **SINGLE TIER STAGE**

#### 

No matter what space you have available we can create a custom decked stage for your budding stars. We also have a whole range of additions to help them get into character.

GUIDE PRICES

Single Tier Stage 3600 x 2000mm

**£1700** Installed into grass

**£1900** Installed into tarmac

PLEASE NOTE: Prices are based on the example sizes of 3.6m x 2.0m as per line illustration The Tri-linx Staging allows you to create a multitude of shapes and areas to suit any needs. You can link as many side by side as you can fit, and stack as many on top as you like creating a 3 dimensional play area. These stages create perfect areas to support music, drama, communication and language which aids social play and self confidence.