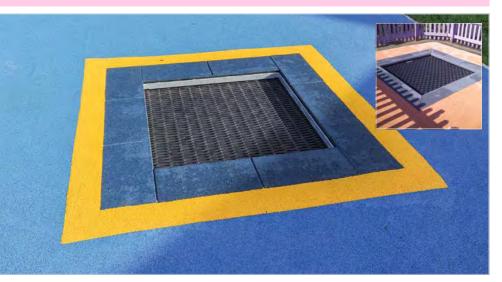

### TRAMPOLINES

#### 

The Mini trampoline has been proving its worth for 20 years and offers guaranteed quality under continuous use by all age groups. This design ensures the jumping height is reduced to a safe level.

PLEASE NOTE This unit requires safety surfacing onto any surface GUIDE PRICES Trampoline - 1.75m sunken

**£6450** Installed into grass

**£6800** Installed into tarmac