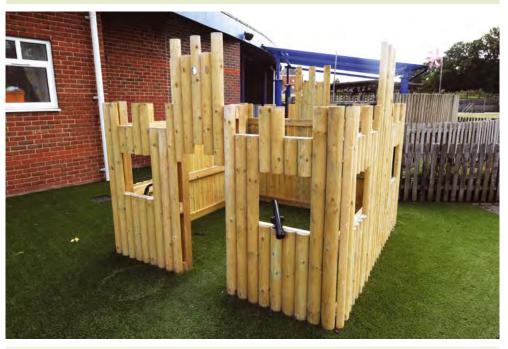

# CAPTAIN MANNERING

The Captain Mannering incorporates four tower units to give extra space and capacity to satisfy older and more active children. This will provide a challenging play environment and inspire endless possibilities for imaginative play. A truly impressive addition to any play area.

### **DOUBLE BUMPY SLIDE**

Who wants one slide, when you can have two! Our new double bumpy slide allows two children to race down and see who is fastest! This slide can fit on various standard towers. Here it is on our Captain Mannering tower (left).