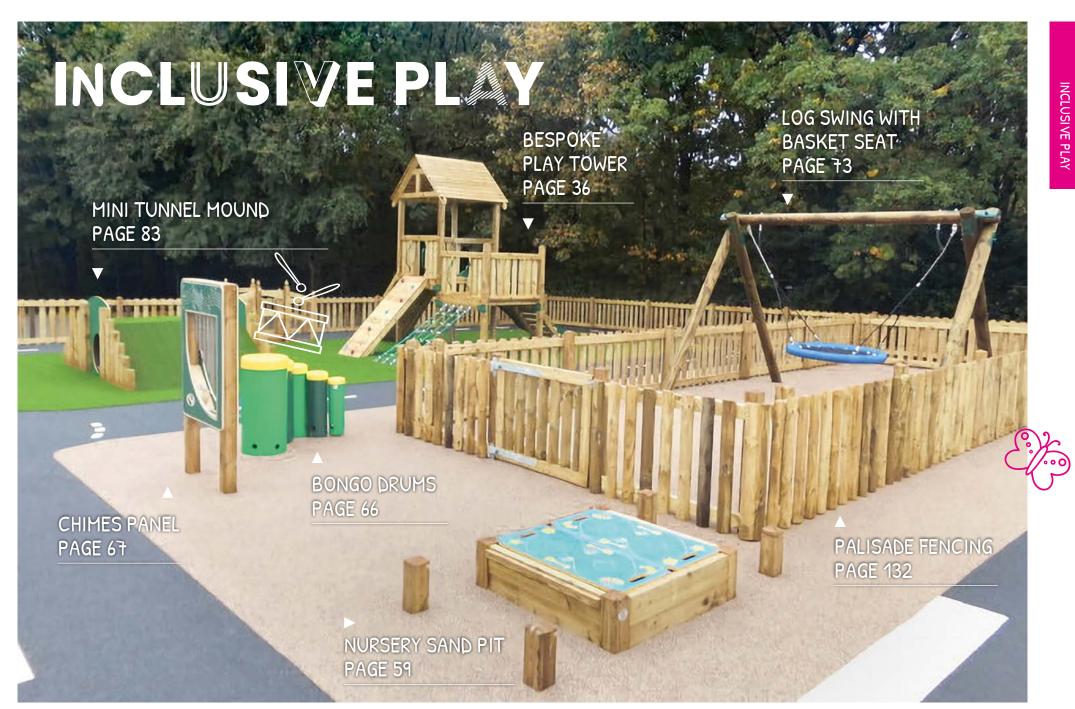

MINI TUNNEL MOUND PAGE 83

USIVE

Rob Davies Tunno

ARTIFICIAL GRASS SURFACING PAGE 136

# CREATIVE, SENSORY 3. UNDERSTANDING

WETPOUR SURFACING WITH ROADWAY DESIGN PAGE 135

OASIS DDA ROUNDABOUT

PAGE 72

0

# INCLUSIVE PLAY

MAZE BALL FALL PANEL PAGE 89

SHAPES BALL FALL PANEL PAGE 89

BESPOKE DECKING AREA

RATTLE WHEEL

PALISADE FENCING PAGE 132

SENSORY PANEL

PAGE 74

## INCLUSIVE PLAY

We are adept at creating play spaces that encourage children of all abilities to take part. Our team is on-hand to give advice on products and a playground design that will best suit specific special needs and requirements.