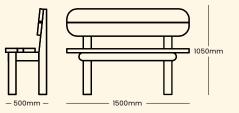

**EASEL BENCHES**

# **BUDDY BENCH**





#### 

Encourage children's creativity to flow with this innovative easel bench that can only help budding artists get to grips with their drawing skills. Comprising two 1230mm wide easels fixed into durable benching, groups and children of all ages can take part.

#### GUIDE PRICES £1075

Freestanding

#### £1125

Installed into grass

**£1275** Installed into tarmac



An ideal place for friends to meet, sit and chat. Sovereign's Buddy Bench provides a strong and durable solution to outdoor seating. The bench can be personally scribed; 10 letters come as standard, there is a charge if you'd like more.

#### GUIDE PRICES £475

Freestanding

**£725** Installed into grass

**£775** Installed into tarmac

**£25** Personalised lettering - per letter





# MAZE SEATING

Maze Seating is a fun seating arrangement using our Simple Bench Seats. Having an imaginative pattern these benches provide a strong and durable seating solution that can be used for outdoor classrooms, a quiet area or additional seating. The outer ring is the perfect accompaniment to a stage.





GUIDE PRICES Inner and Outer Ring 4100 x 4950mm

**£4025** Installed into grass

**£4600** Installed into tarmac

Outer Ring Only 4100 x 4950mm

Inner Ring Only 3410 x 2750mm **£2150** 

**£1875** Installed into grass

Installed into tarmac

£2125

Installed into grass £2450 Installed into tarmac



# SIMPLE BENCHES

The Simple Bench Seat is an essential addition to any playground. Whether placed on their own or in imaginative patterns, these benches provide strong and durabl