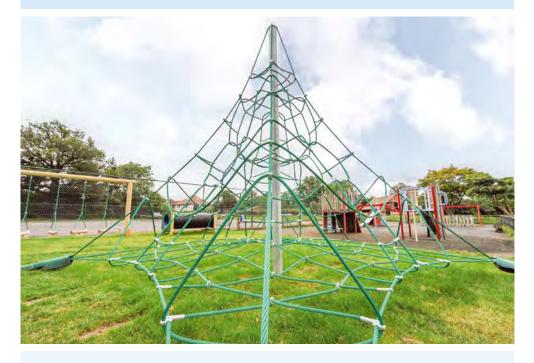

# SPACENET

Based on 5m and 6m option -8m x 8m space needed for 3m and 4m options

# ROTA NET

Visually stunning, our range of Space Nets cater for multiple users with exceptional 360° play value. All our nets are designed to give a low critical fall height to reduce surfacing costs.

PLEASE NOTE:

Space Nets can only be installed on level ground.

#### GUIDE PRICES

| 3m £12300            | 3m £12725            |
|----------------------|----------------------|
| 4m £16200            | 4m £16600            |
| 5m £23050            | 5m £23600            |
| 6m £25425            | 6m £26000            |
| Installed into grass | Installed into tarma |