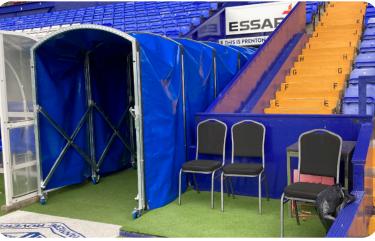

## Players Tunnels

Stuart Canvas has been producing retractable tunnels for both sport and industry for over 20 years. We design and manufacture to suit the client's exact needs, from the first site survey to the final installation.

We offer a design, supply and installation service for retractable players tunnels and also have a dedicated R&D team that can solve any unusual covering issues or requirements you may have. Our tunnels can be produced free standing or can include floor mounted and sunken tracking to aid smooth movement.

We have produced players tunnels for clubs across the UK, including; Manchester City, Manchester United, Everton FC, Wrexham A.F.C, Ipswich Town FC, Leeds United, Dragons Rugby & Plymouth Argyle FC.