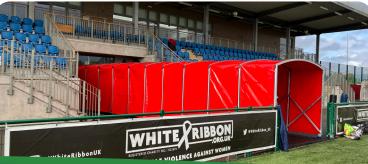

## Players Tunnels

Stuart Canvas has been producing retractable tunnels for both sport and industry for over 20 years. We design and manufacture to suit the client's exact needs, from the first site survey to the final installation.

We offer a design, supply and installation service for retractable players tunnels and also have a dedicated R&D team that can solve any unusual covering issues or requirements you may have. Our tunnels can be produced free standing or can include floor mounted and sunken tracking to aid smooth movement.