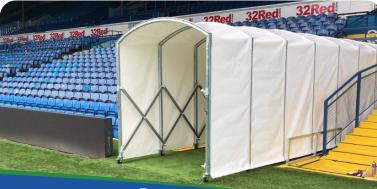

## Players Tunnels

Stuart Canvas has been producing retractable tunnels for both sport and industry for over 20 years. We design and manufacture to suit the client's exact needs, from the first site survey to the final installation.

We offer a design, supply and installation service for retractable players tunnels and also have a dedicated R&D team that can solve any unusual covering issues or requirements you may have. Our tunnels can be produced free standing or can include floor mounted and sunken tracking to aid smooth movement.