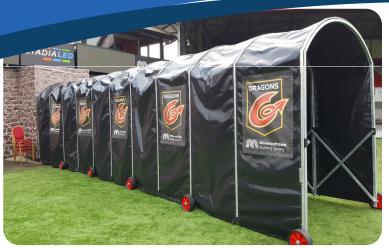

## Players Tunnels

Stuart Canvas has been producing retractable tunnels for both sport and industry for over 20 years. We design and manufacture to suit the client's exact needs, from the first site survey to the final installation.

We offer a design, supply and installation service for retractable players tunnels and also have a dedicated R&D team that can solve any unusual covering issues or requirements you may have. Our tunnels can be produced free standing or can include floor mounted and sunken tracking to aid smooth movement.

We have produced players tunnels for clubs across the UK, including; Manchester City, Manchester United, Everton FC, Wrexham A.F.C, Ipswich Town FC, Leeds United, Dragons Rugby & Plymouth Argyle FC.