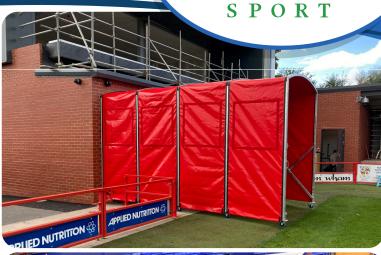

## Players Tunnels

Stuart Canvas has been producing retractable tunnels for both sport and industry for over 20 years. We design and manufacture to suit the client's exact needs, from the first site survey to the final installation.

We offer a design, supply and installation service for retractable players tunnels and also have a dedicated R&D team that can solve any unusual covering issues or requirements you may have. Our tunnels can be produced free standing or can include floor mounted and sunken tracking to aid smooth movement.

We have produced players tunnels for clubs across the UK, including; Manchester City, Manchester United, Everton FC, Wrexham A.F.C, Ipswich Town FC, Leeds United, Dragons Rugby & Plymouth Argyle FC.