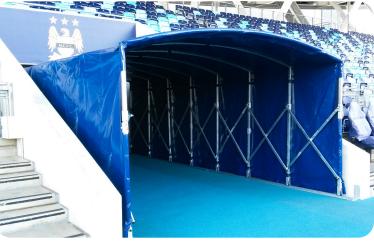

## Players Tunnels

Stuart Canvas has been producing retractable tunnels for both sport and industry for over 20 years. We design and manufacture to suit the client's exact needs, from the first site survey to the final installation.

We offer a design, supply and installation service for retractable players tunnels and also have a dedicated R&D team that can solve any unusual covering issues or requirements you may have. Our tunnels can be produced free standing or can include floor mounted and sunken tracking to aid smooth movement.

We have produced players tunnels for clubs across the UK, including; Manchester City, Manchester United, Everton FC, Wrexham A.F.C, Ipswich Town FC, Leeds United, Dragons Rugby & Plymouth Argyle FC.